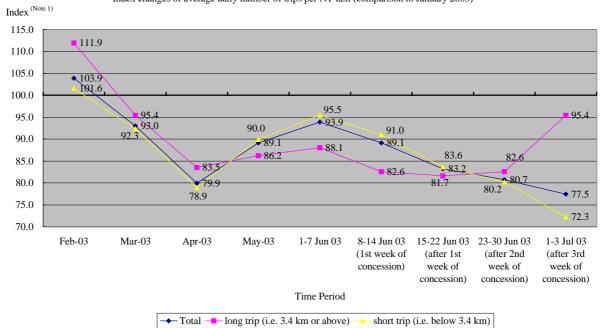

Index changes of average daily number of trips per NT taxi (comparison to January 2003)

Note

1. Statistics for January 2003 are treated as the base index 100.

Index changes of average daily total paid km per NT taxi (comparison to January 2003)

← Total ─■ long trip (i.e. 3.4 km or above) → short trip (i.e. below 3.4 km)