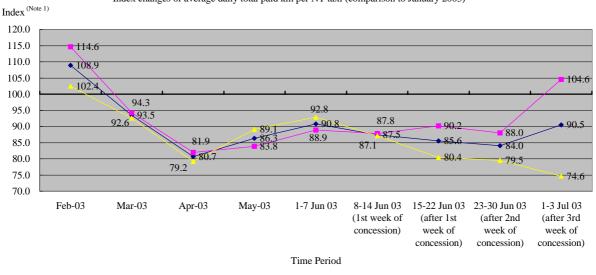

Index changes of average daily number of trips per NT taxi (comparison to January 2003)

Note

1. Statistics for January 2003 are treated as the base index 100.

Index changes of average daily total paid km per NT taxi (comparison to January 2003)

← Total ─■ long trip (i.e. 3.4 km or above) → short trip (i.e. below 3.4 km)

## Note

1. Statistics for January 2003 are treated as the base index 100.

Index changes of average daily total revenue per NT taxi (comparison to January 2003)

Index (Note 1) 110.0 Major Operating Statistics of NT Taxis (January 2003 - July 2003)