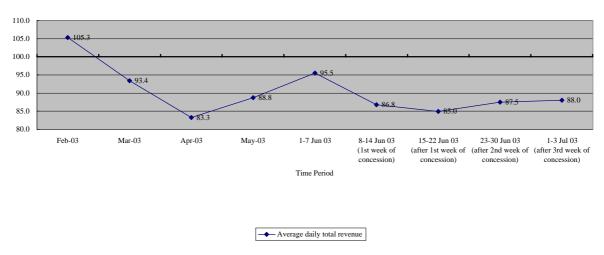

## Note

1. Statistics for January 2003 are treated as the base index 100.

Index changes of average daily total revenue per NT taxi (comparison to January 2003)

Index (Note 1) 110.0 Major Operating Statistics of NT Taxis (January 2003 - July 2003)

Note

Statistics for January 2003 are treated as the base index 100.
The average daily total revenue for the period from 8-14 Jun to 1-3 Jul reflect the revenue received under the temporary fare concession.