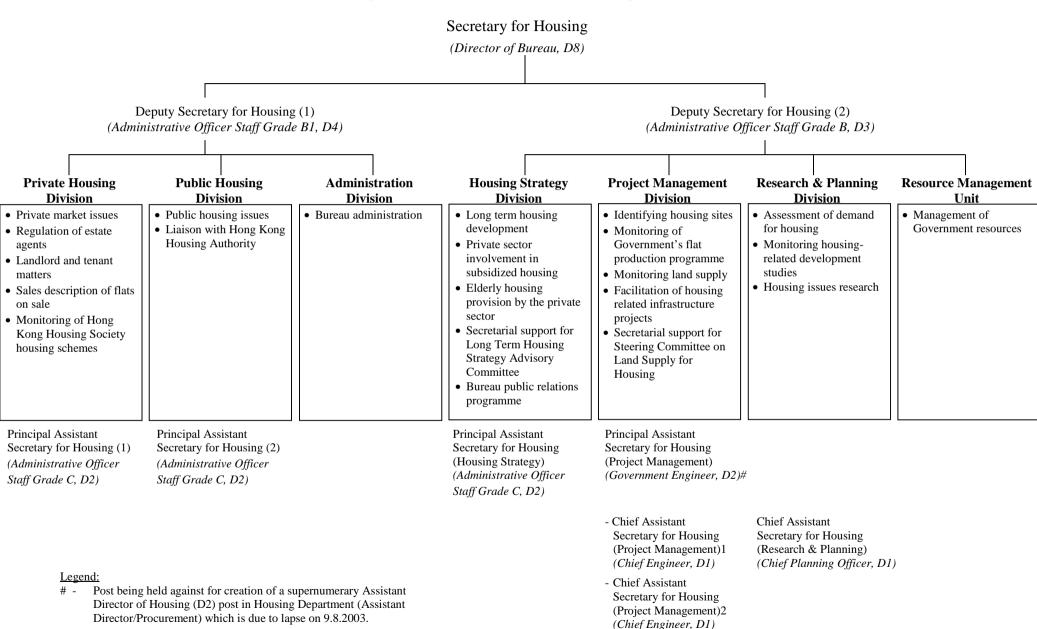

## Organization chart of the former Housing Bureau



## Organization chart of the former Housing Department

Director of Housing (D of H, D7)

|                                                   |                                                                                                                                                                                                                                                                                                                                                                                                                                                                                                                                                                                                                                                        |