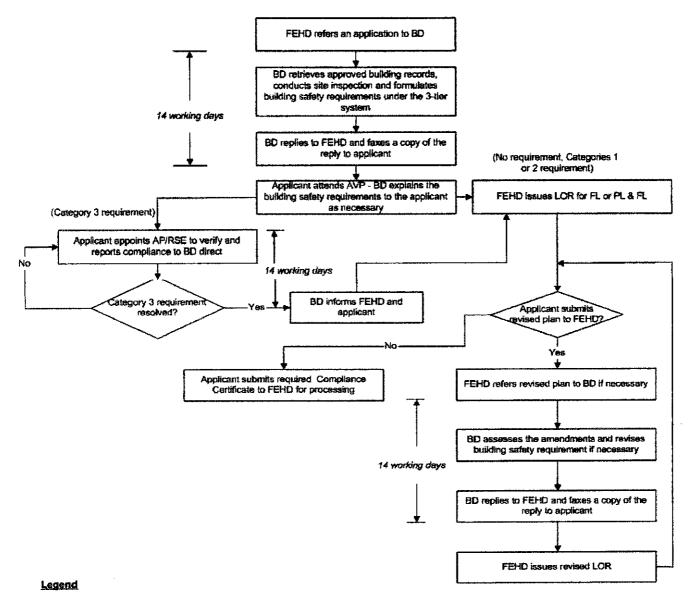

### Flow Chart showing Processing Procedures in Buildings Department for Restaurants, Cold Stores and Factory Canteens

**BD** = Buildings Department

FEHD = Food and Environmental Hygiene Department

PL = Provisional Licence

FL = Full Licence

LOR = Letter of Requirements

3-tier system = 3-tier system for verification of compliance with building safety requirements