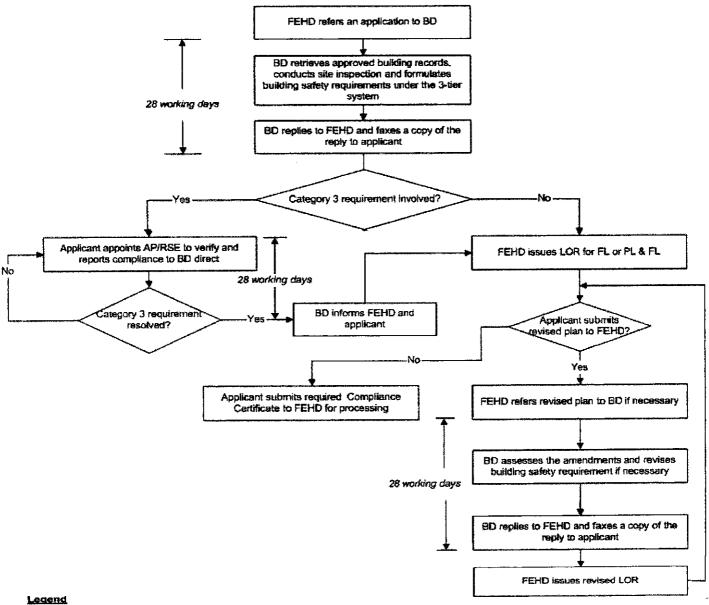

#### Flow Chart showing Processing Procedures in Buildings Department for Food Business Premises other than Restaurants, Cold Stores and Factory Canteens

**BD** = Buildings Department

FEHD = Food and Environmental Hygiene Department

PL = Provisional Licence

FL = Full Licence

LOR = Letter of Requirements

3-tier system = 3-tier system for verification of compliance with building safety requirements