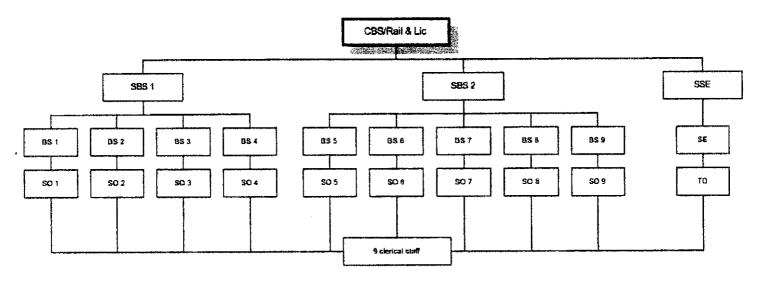

#### Licensing Unit, Buildings Department

Appendix C

#### Legend

CBS = Chief Building Surveyor

SBS = Senior Building Surveyor

SSE = Senior Structural Engineer

BS = Building Surveyor

SE = Structural Engineer

SO = Surveying Officer

TO = Technical Officer

#### Notes

(1) CBS supervises the Licensing Unit on a part-time basis.

(2) 1 SSE, 1 BS, 1 SO and 3 clerical staff are redeployed to the Licensing Unit through temporary internal redeployment.