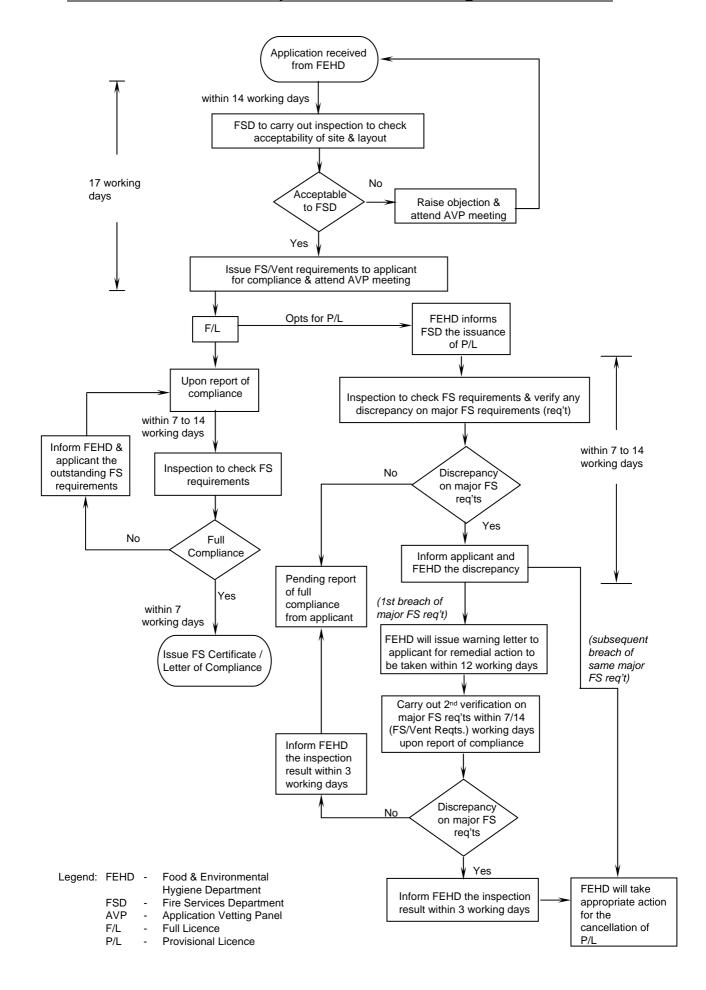

### Fire services requirements and certification procedures in the processing of applications for provisional licences for food premises

- 2. Under section 33C of the Food Business Regulation, the Food and Environmental Hygiene Department (FEHD) will consider the application for a provisional licence on the condition that the applicant has also submitted an application for a full licence. Application for a provisional licence is optional. According to the criteria for the issue of a provisional licence, compliance with essential requirements amongst the full set of fire services requirements is one of the pre-requisites before a provisional licence is issued to food premises. A list of the essential fire services requirements is at **Appendix I**.
- 3. The licensing procedures of application for provisional licences are the same as those of application for full licences. When an applicant considers that all the essential requirements imposed for the food premises have been complied with, he may report compliance by submission of prescribed forms which are compiled by respective professionals. The purpose of these prescribed forms is to provide self-certification on the compliance of essential requirements. The prescribed forms specific to the certification on the compliance of requirements on fire safety and ventilating system are at **Appendices II** and **III** respectively.
- 4. A flow chart which depicts the fire services certification

procedures of application for provisional licences as well as those of application for full licences is at **Appendix IV**.

#### Role of the Fire Services Department in the Licensing of Food Premises