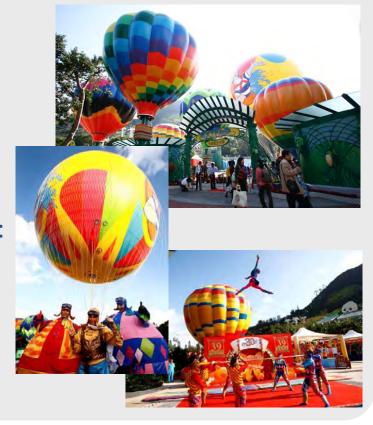

### SkyFair

### **Helium Balloon**

- •22m diameter balloon
- •29 passengers
- •120m