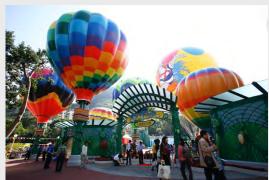

### SkyFair

### **Helium Balloon**

- •22m diameter balloon
- •29 passengers
- •120m