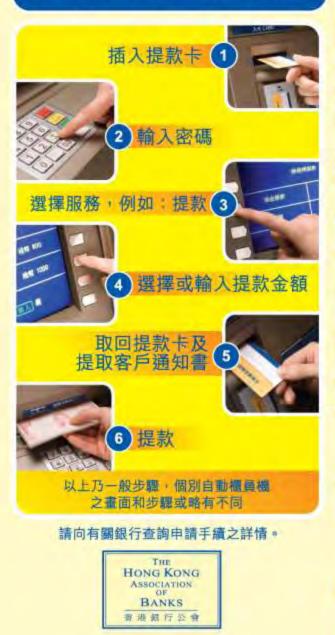

#### 簡易使用方法 / 提款

## 活用 銀行自動櫃員機 醒目長者由您做起

6 提款 以上乃一般步驟,個別自動櫃員機

請向有關銀行查詢申請手續之詳情。

之畫面和步驟或略有不同

THE HONG KONG Association OF BANKS 音准鏡行会會