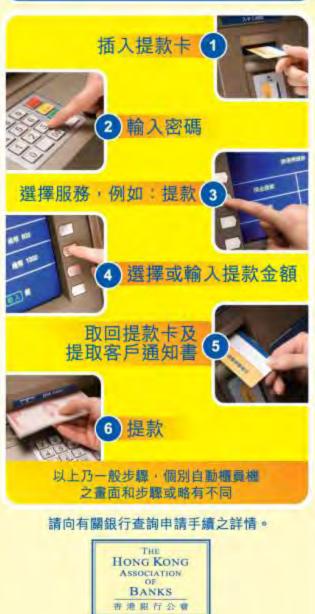

#### 簡易使用方法 / 提款

## 活用 銀行自動櫃員機 醒目長者由您做起

6 提款 以上乃一般步驟,個別自動櫃員機

請向有關銀行查詢申請手續之詳情。

之畫面和步驟或略有不同

THE HONG KONG Association OF BANKS 音准鏡行会會