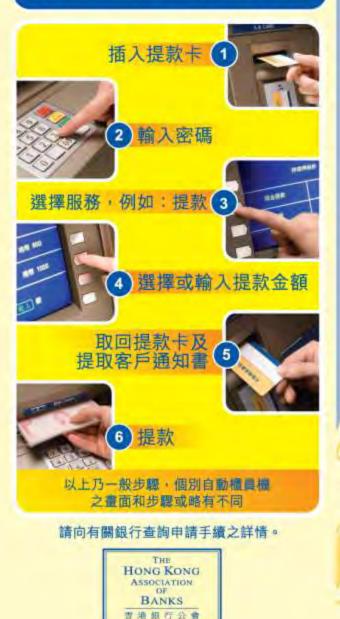

#### 簡易使用方法 / 提款

## 活用 銀行自動櫃員機 醒目長者由您做起

6 提款 以上乃一般步驟,個別自動櫃員機

請向有關銀行查詢申請手續之詳情。

之畫面和步驟或略有不同

THE HONG KONG Association OF BANKS 音准鏡行会會