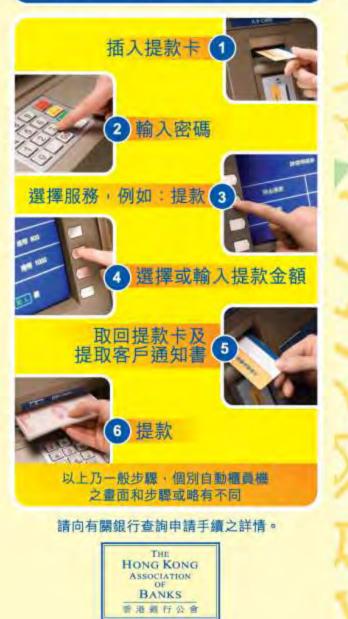

#### 簡易使用方法 / 提款

## 活用 銀行自動櫃員機 醒目長者由您做起

6 提款 以上乃一般步驟,個別自動櫃員機

請向有關銀行查詢申請手續之詳情。

之畫面和步驟或略有不同

THE HONG KONG Association OF BANKS 音准鏡行会會