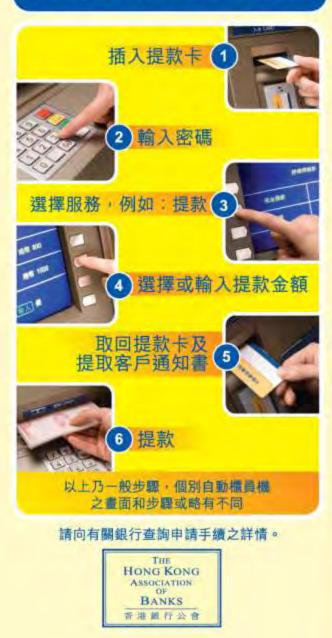

#### 簡易使用方法 / 提款

## 活用 銀行自動櫃員機 醒目長者由您做起

6 提款 以上乃一般步驟,個別自動櫃員機

請向有關銀行查詢申請手續之詳情。

之畫面和步驟或略有不同

THE HONG KONG Association OF BANKS 音准鏡行会會