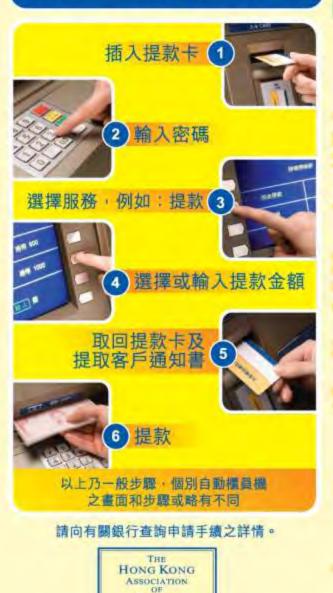

#### 簡易使用方法 / 提款

## 活用 銀行自動櫃員機 醒目長者由您做起

6 提款 以上乃一般步驟,個別自動櫃員機

請向有關銀行查詢申請手續之詳情。

之畫面和步驟或略有不同

THE HONG KONG Association OF BANKS 音准鏡行会會