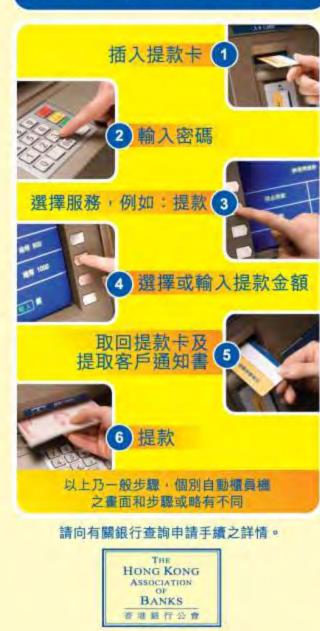

## 活用 銀行自動櫃員機 醒目長者由您做起

6 提款 以上乃一般步驟,個別自動櫃員機

請向有關銀行查詢申請手續之詳情。

之畫面和步驟或略有不同

THE HONG KONG Association OF BANKS 音准鏡行会會