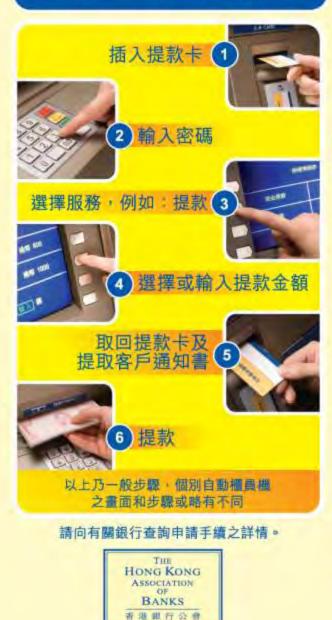

#### 簡易使用方法 / 提款

## 活用 銀行自動櫃員機 醒目長者由您做起

6 提款 以上乃一般步驟,個別自動櫃員機

請向有關銀行查詢申請手續之詳情。

之畫面和步驟或略有不同

THE HONG KONG Association OF BANKS 音准鏡行会會