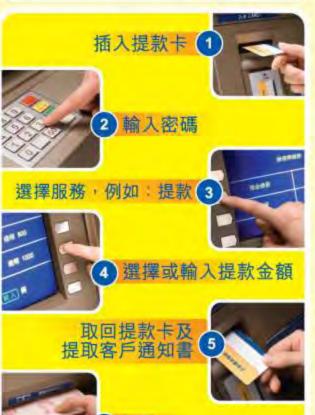

#### 簡易使用方法 / 提款

## 活用 銀行自動櫃員機 醒目長者由您做起

6 提款 以上乃一般步驟,個別自動櫃員機

請向有關銀行查詢申請手續之詳情。

之畫面和步驟或略有不同

THE HONG KONG Association OF BANKS 音准鏡行会會