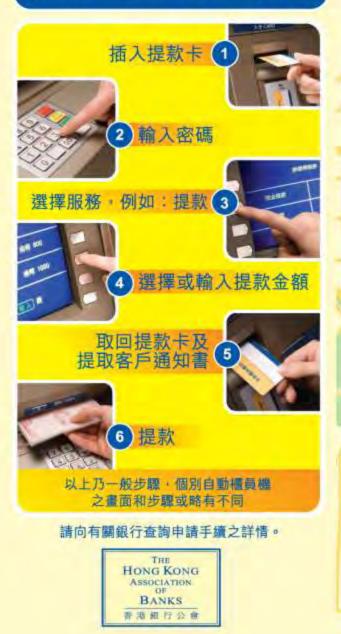

#### 簡易使用方法 / 提款

## 活用 銀行自動櫃員機 醒目長者由您做起

6 提款 以上乃一般步驟,個別自動櫃員機

請向有關銀行查詢申請手續之詳情。

之畫面和步驟或略有不同

THE HONG KONG Association OF BANKS 音准鏡行会會