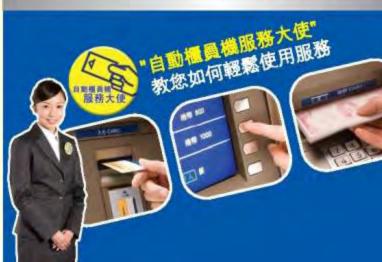

#### 簡易使用方法 / 提款

## 活用 銀行自動櫃員機 醒目長者由您做起

6 提款 以上乃一般步驟,個別自動櫃員機

請向有關銀行查詢申請手續之詳情。

之畫面和步驟或略有不同

THE HONG KONG Association OF BANKS 音准鏡行会會