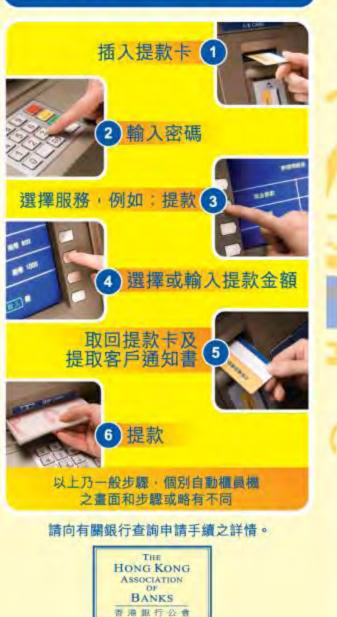

#### 簡易使用方法 / 提款

## 活用 銀行自動櫃員機 醒目長者由您做起

6 提款 以上乃一般步驟,個別自動櫃員機

請向有關銀行查詢申請手續之詳情。

之畫面和步驟或略有不同

THE HONG KONG Association OF BANKS 音准鏡行会會