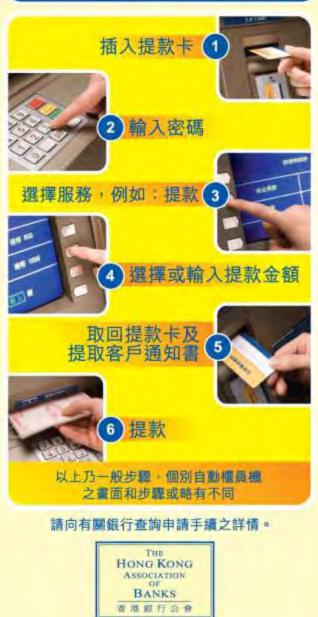

#### 簡易使用方法 / 提款

## 活用 銀行自動櫃員機 醒目長者由您做起

6 提款 以上乃一般步驟,個別自動櫃員機

請向有關銀行查詢申請手續之詳情。

之畫面和步驟或略有不同

THE HONG KONG Association OF BANKS 音准鏡行会會