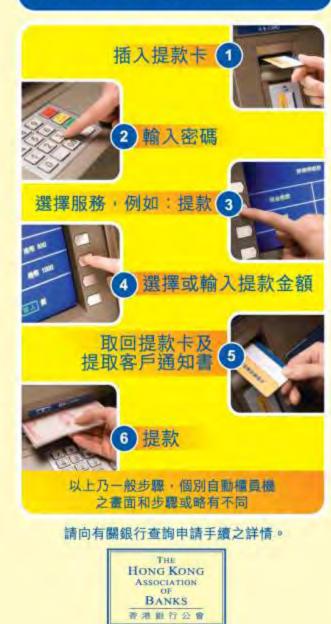

#### 簡易使用方法 / 提款

## 活用 銀行自動櫃員機 醒目長者由您做起

6 提款 以上乃一般步驟,個別自動櫃員機

請向有關銀行查詢申請手續之詳情。

之畫面和步驟或略有不同

THE HONG KONG Association OF BANKS 音准鏡行会會