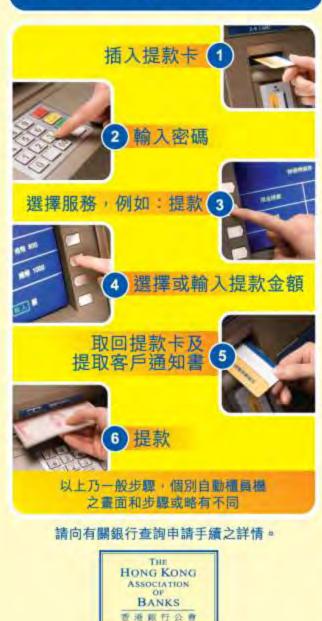

#### 簡易使用方法 / 提款

## 活用 銀行自動櫃員機 醒目長者由您做起

6 提款 以上乃一般步驟,個別自動櫃員機

請向有關銀行查詢申請手續之詳情。

之畫面和步驟或略有不同

THE HONG KONG Association OF BANKS 音准鏡行会會