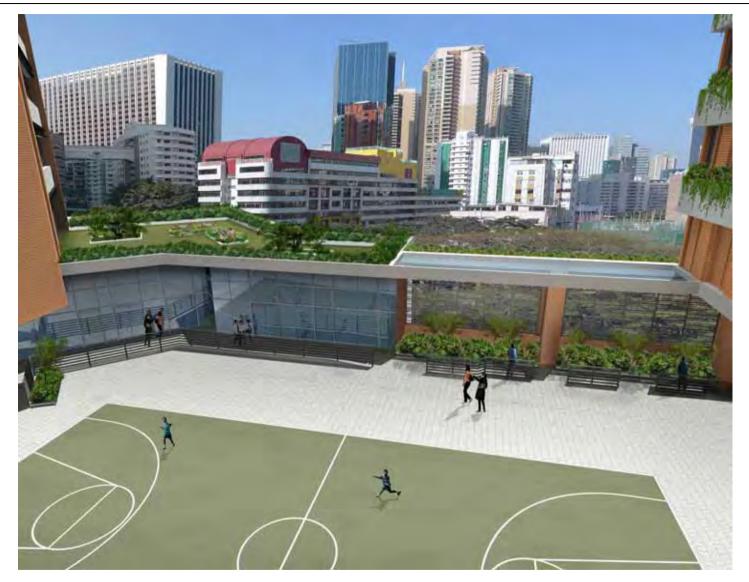

## (b) 爲學生提供露天場地

現有校舍只能爲每名學生提供 1 平方米露天場地,並不符合最新的規劃標準。重建後的校舍將爲每名學生提供 2 平方米露天場地,以符合最新標準。新校舍將提供共 2 140 平方米的露天場地。重建後設於校舍平台的露天場地可見**附件 1**。