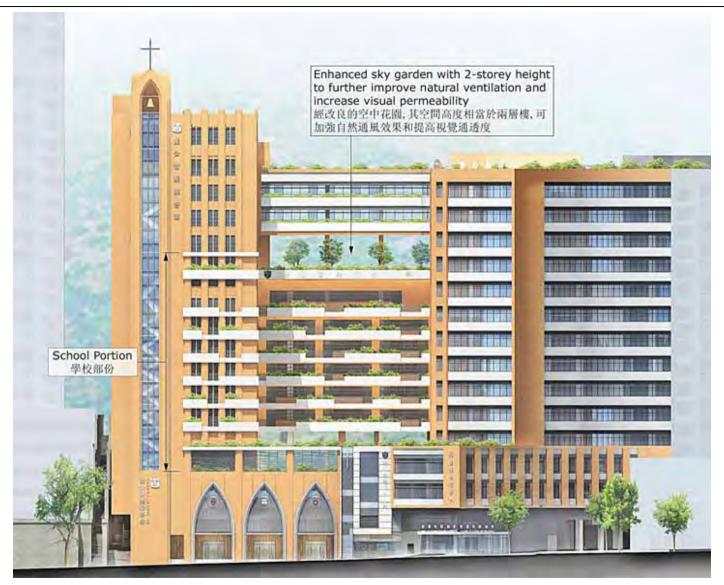

- (ii) 聖雅各福群會大樓不會正面面向堅尼地道,而學校大樓 9 樓和 10 樓會設有一個空中花園,以加強自然通風效果 和提高視覺通透度(但該空中花園在 10 樓的部分空間會 用來建設一條連接聖雅各堂和聖雅各福群會的通道)。 基於委員的關注,辦學團體計劃從建議設計中刪除該通道,令空中花園的空間高度相當於兩層樓,進一步加強自然通風效果和提高視覺通透度,從而爲學生和附近居民提供更佳的環境。經改良的空中花園,其構思圖載於 附件 2。
- 3. 按載於上文第 2(c)段的建議修訂校舍設計所涉及的開支,將 於擬議工程計劃的預算費內吸納(按付款當日價格計算,工程計 劃預算費爲 2 億 80 萬元)。