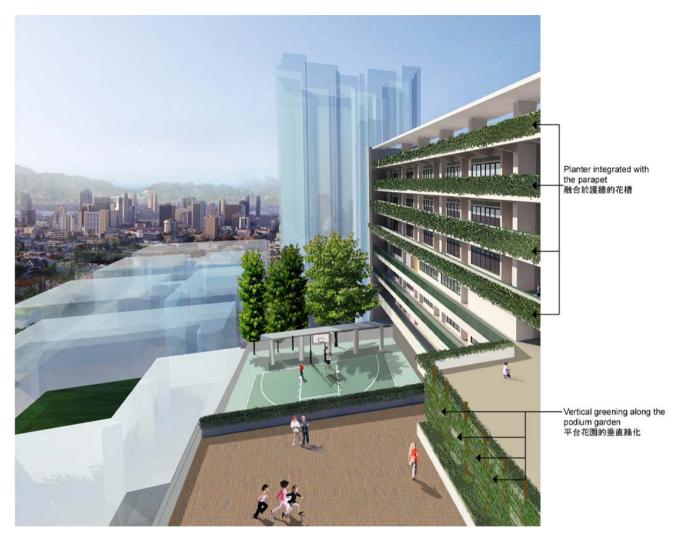

## 31EA - 九龍基堤道及公爵街聖羅撒學校重建計劃

聖羅撒學校與該工程的建築顧問原擬在主要屋頂和平台的適當 地方闢設園景,以收環保和美化之效。爲回應陳偉業議員的要求,他 們已修訂該新校的設計並建議增設下列綠化措施,設計圖載於附件 1:

- i) 校舍內的平台花園增設垂直綠化設施;及
- ii) 沿着課室/特別室大樓的走廊增設花槽。
- 2. 雖然受制於學校用地面積細小,但是學校與該工程的建築顧問已儘量在校舍內增設綠化設施。例如:校園內的空地上將新種7棵樹,大部分依街道種植,以收美化街景之效,爲該處環境增添綠意。此外,校方亦會在靠近愛明修院所在之處,設置若干花槽。
- 3. 上述額外綠化項目所需費用爲 35 萬元,會由現有的核准預算撥付。

VIEW OF THE SCHOOL PREMISES FROM WESTERN DIRECTION (ARTIST'S IMPRESSION)
從西面望向校舍的構思圖

Redevelopment of St Rose of Lima's School at Embankment Road and Duke Street, Kowloon 九龍基堤道及公爵街聖羅撒學校重建計劃