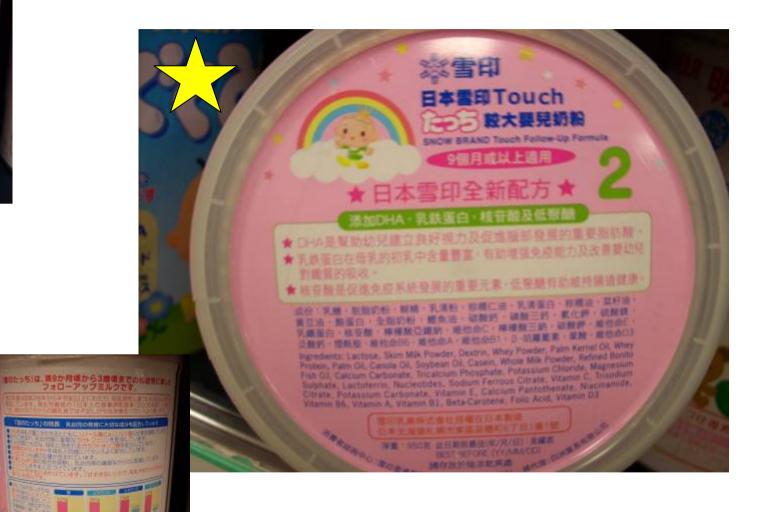

We would like to take the opportunity to draw the attention of the Administration to products sold via Internet and to imported food, particularly infant and toddler food from territories with foreign languages. They may fall outside the proposed scheme but pose grave threat to public health risks as their labels are not written in Chinese or English. The public rely on the Government to regulate the safety of these products but only to find out that they are exempted from the scheme when there are mishaps. Examples of nutrition labels outside the scheme are attached for reference.

# **Chinese Labelling on Japan IMF Products Comparison**

| Brand<br>Name            | Snow<br>日本雪印 |          | Meji<br>明冶 |          | Morinaga<br>森永 |   | Wakado<br>和光堂 |   | Bean Stalk |   | ICREO<br>固力果 |   |
|--------------------------|--------------|----------|------------|----------|----------------|---|---------------|---|------------|---|--------------|---|
| 1=Infant<br>2= Follow-on | 1            | 2        | 1          | 2        | 1              | 2 | 1             | 2 | 1          | 2 | 1            | 2 |
| Nutrition<br>Information | *            | *        | ×          | *        | Ε              | E | *             | * | *          | * | *            | * |
| Ingredients              | ×            | <b>✓</b> | ×          | <b>✓</b> | Ε              | Е | *             | * | С          | С | С            | C |
| Preparation              | ×            | ×        | *          | *        | ×              | × | *             | × | ×          | × | *            | * |
| Feeding Table            | ×            | ×        | ×          | С        | Ε              | Е | ×             | × | С          | С | С            | С |
| Important<br>Notice      | ×            | ×        | *          | ×        | ×              | * | *             | × | *          | * | *            | * |

#### Snow(日本雪印)-1

で生を分がしたり、切りくすがミルクに混入するおそれがあります。

#### Snow(日本雪印)-2

Meji (明治)- 1

0120-358-369