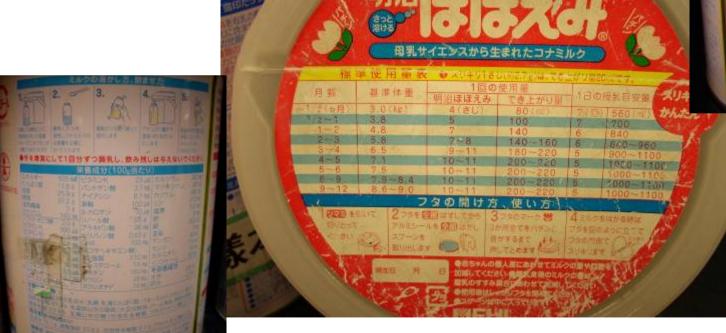

# **Chinese Labelling on Japan IMF Products Comparison**

| Brand<br>Name            | Snow<br>日本雪印 |          | Meji<br>明冶 |          | Morinaga<br>森永 |   | Wakado<br>和光堂 |   | Bean Stalk |   | ICREO<br>固力果 |   |
|--------------------------|--------------|----------|------------|----------|----------------|---|---------------|---|------------|---|--------------|---|
| 1=Infant<br>2= Follow-on | 1            | 2        | 1          | 2        | 1              | 2 | 1             | 2 | 1          | 2 | 1            | 2 |
| Nutrition<br>Information | *            | *        | ×          | *        | Ε              | E | *             | * | *          | * | *            | * |
| Ingredients              | ×            | <b>✓</b> | ×          | <b>✓</b> | Ε              | Е | *             | * | С          | С | С            | C |
| Preparation              | ×            | ×        | *          | *        | ×              | × | *             | × | ×          | × | *            | * |
| Feeding Table            | ×            | ×        | ×          | С        | Ε              | Е | ×             | × | С          | С | С            | С |
| Important<br>Notice      | ×            | ×        | *          | ×        | ×              | * | *             | × | *          | * | *            | * |

#### Meji (明治)- 2