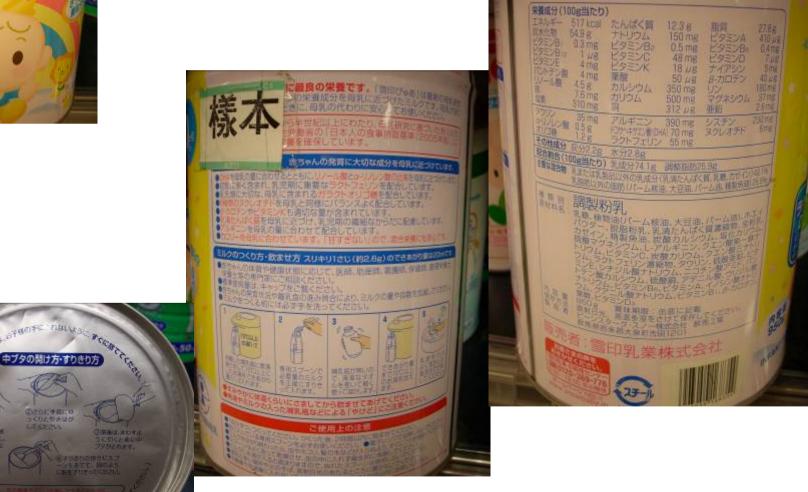

#### Snow(日本雪印)-1

で生を分がしたり、切りくすがミルクに混入するおそれがあります。

#### Snow(日本雪印)-2

Meji (明治)- 1

0120-358-369