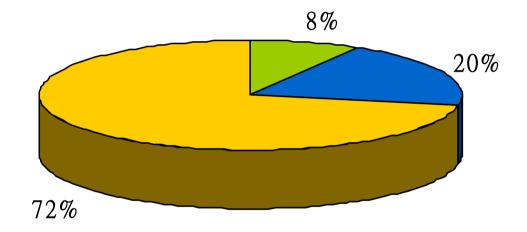

LC Paper No. CB(2)1956/08-09(05)

# Survey summary

Problem encountered with mom during the usage of infant formula over the past 6 months

Survey period: 5 – 18 June 2009

## Methodology

- Period of collection: 5 18 June 2009
- Sample size: ~ 420 mom
- Target: Mom with 0 3 years kids
- Survey conducted in the clinics supported by nurses

# Data Summary

- Residential area
- Age group of the baby
- Type of feeding
- Brand selection on infant & toddlers formula
- Problem encountered with formula over the past 6 months

#### **Residential area**

% of distribution



#### Baby age group



## Type of feeding



■ Sole BF ■ Mix ■ Sole bottle

#### **Brand selection**

% share of the Japanese brand and international brand selection





# Problem encountered with formula over the past 6 months