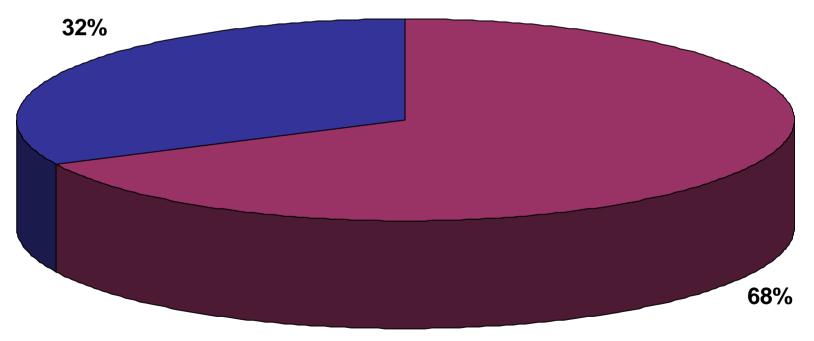

#### **Brand selection**

% share of the Japanese brand and international brand selection