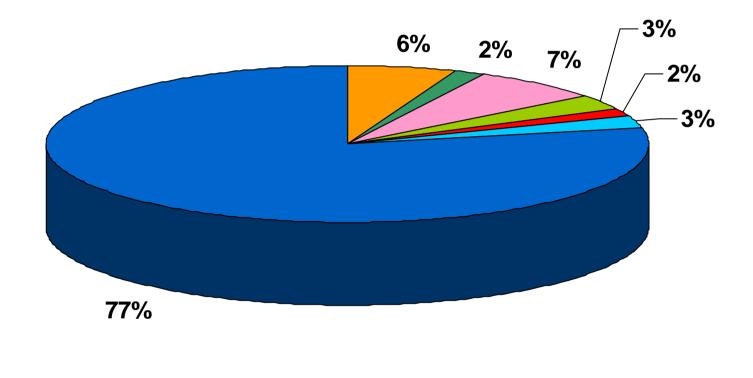

#### **Brand selection**

% share of the Japanese brand and international brand selection