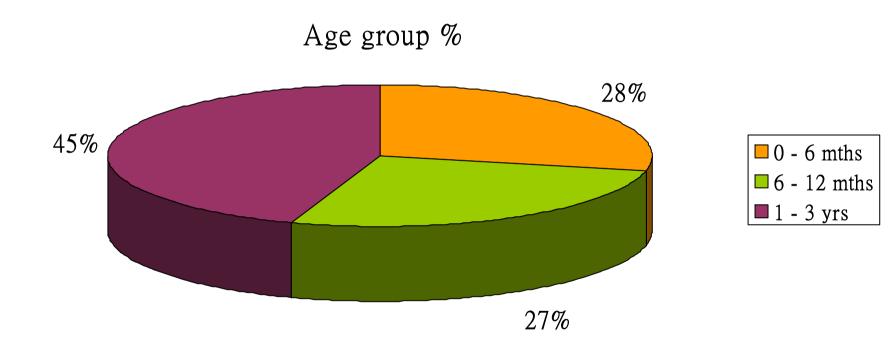

LC Paper No. CB(2)1956/08-09(05)

# Survey summary

Problem encountered with mom during the usage of infant formula over the past 6 months

Survey period: 5 – 18 June 2009

## Methodology

- Period of collection: 5 18 June 2009
- Sample size: ~ 420 mom
- Target: Mom with 0 3 years kids
- Survey conducted in the clinics supported by nurses

# Data Summary

- Residential area
- Age group of the baby
- Type of feeding
- Brand selection on infant & toddlers formula
- Problem encountered with formula over the past 6 months

#### **Residential area**

% of distribution



#### Baby age group



## Type of feeding



■ Sole BF ■ Mix ■ Sole bottle

#### **Brand selection**

% share of the Japanese brand and international brand selection





# Problem encountered with formula over the past 6 months