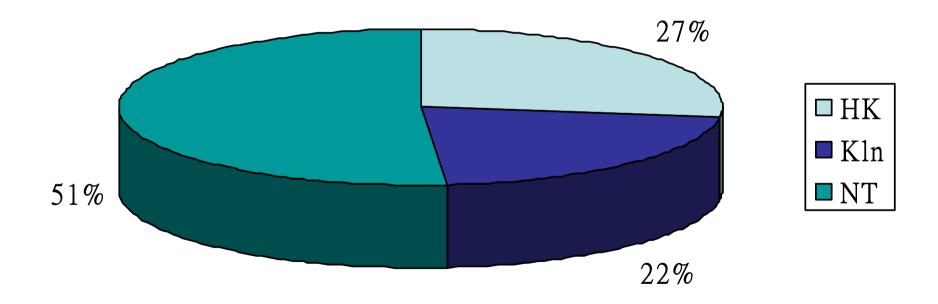

LC Paper No. CB(2)1956/08-09(05)

# Survey summary

Problem encountered with mom during the usage of infant formula over the past 6 months

Survey period: 5 – 18 June 2009

## Methodology

- Period of collection: 5 18 June 2009
- Sample size: ~ 420 mom
- Target: Mom with 0 3 years kids
- Survey conducted in the clinics supported by nurses

# Data Summary

- Residential area
- Age group of the baby
- Type of feeding
- Brand selection on infant & toddlers formula
- Problem encountered with formula over the past 6 months

#### **Residential area**

% of distribution



#### Baby age group



## Type of feeding



■ Sole BF ■ Mix ■ Sole bottle

#### **Brand selection**

% share of the Japanese brand and international brand selection





# Problem encountered with formula over the past 6 months