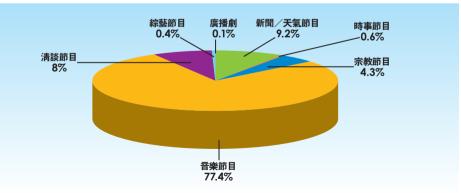

### 節目類型

除了上文的指定播放節目外, 商業電台和新城電台還提供其他不同類型的節目。詳情請見下列 圖表:

\* 其他包括遊戲節目(1.1%)、訪問節目(0.4%)、現場直播節目(0.1%)、雑誌式節目(1.3%)、戶外廣播節目(0.1%)、宗教 節目(0.1%)、綜藝節目(0.3%)和長者節目(0.6%)。

\* 其他包括廣播劇(0.5%)、教育性節目(0.1%)、財經節目(0.1%)、遊戲節目(0.2%)、訪問節目(0.1%)、現場直播 節目(0.1%)、雑誌式節目(0.2%)、戶外廣播節目(0.4%)、體育節目(0.1%)和清談節目(0.4%)。