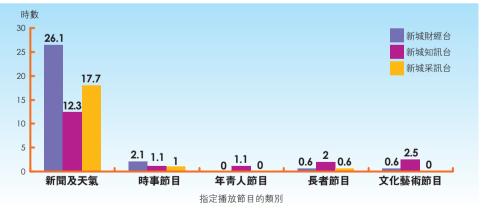

### 指定播放節目

每家持牌機構須每星期播出最少6.3小時的指定播放節目<sup>7</sup>。在2004年8月至2010年7月 期間,商業電台和新城電台分別每星期播出平均54小時及67.7小時的指定播放節目。 詳情請見下列圖表:

商業電台毎星期播出指定播放節目的平均時數

<sup>7</sup> 按牌照規定,持牌機構必須播放新聞及天氣節目、時事節目、藝術及文化節目,以及輔導性質的節目,即為年青人及 長者而設的節目。