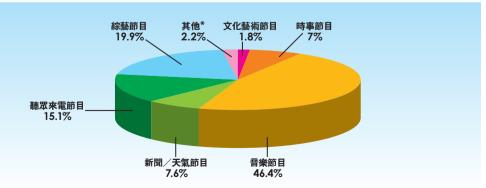

### 節目類型

除了上文的指定播放節目外, 商業電台和新城電台還提供其他不同類型的節目。詳情請見下列 圖表:

\* 其他包括遊戲節目(1.1%)、訪問節目(0.4%)、現場直播節目(0.1%)、雑誌式節目(1.3%)、戶外廣播節目(0.1%)、宗教 節目(0.1%)、綜藝節目(0.3%)和長者節目(0.6%)。

\* 其他包括廣播劇(0.5%)、教育性節目(0.1%)、財經節目(0.1%)、遊戲節目(0.2%)、訪問節目(0.1%)、現場直播 節目(0.1%)、雑誌式節目(0.2%)、戶外廣播節目(0.4%)、體育節目(0.1%)和清談節目(0.4%)。