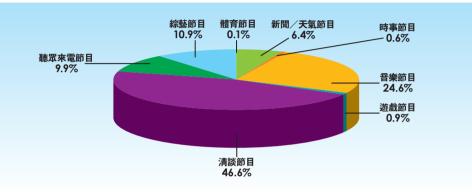

樂節目及每小時新聞報道,並為香港的少數族群如菲律賓籍聽眾提供節目。

<sup>&</sup>lt;sup>2</sup>叱吒903商業二台為娛樂頻道,主要向年輕聽眾提供流行文化和音樂節目。

<sup>&</sup>lt;sup>3</sup>新城知訊台(前稱「新城娛樂台」)主要提供音樂、娛樂、生活品味、健康、市場資訊及其他對公眾有裨益的節目。

<sup>&</sup>lt;sup>6</sup>新城采訊台提供音樂節目及每小時新聞報道,並為香港的少數族群如菲律賓、印度及印尼社群,以及從內地來港的新移民 提供節目。

### 指定播放節目

每家持牌機構須每星期播出最少6.3小時的指定播放節目<sup>7</sup>。在2004年8月至2010年7月 期間,商業電台和新城電台分別每星期播出平均54小時及67.7小時的指定播放節目。 詳情請見下列圖表:

商業電台毎星期播出指定播放節目的平均時數







<sup>7</sup> 按牌照規定,持牌機構必須播放新聞及天氣節目、時事節目、藝術及文化節目,以及輔導性質的節目,即為年青人及 長者而設的節目。

### 節目類型

除了上文的指定播放節目外, 商業電台和新城電台還提供其他不同類型的節目。詳情請見下列 圖表:





\* 其他包括遊戲節目(1.1%)、訪問節目(0.4%)、現場直播節目(0.1%)、雑誌式節目(1.3%)、戶外廣播節目(0.1%)、宗教 節目(0.1%)、綜藝節目(0.3%)和長者節目(0.6%)。





\* 其他包括廣播劇(0.5%)、教育性節目(0.1%)、財經節目(0.1%)、遊戲節目(0.2%)、訪問節目(0.1%)、現場直播 節目(0.1%)、雑誌式節目(0.2%)、戶外廣播節目(0.4%)、體育節目(0.1%)和清談節目(0.4%)。



#### AM864台的節目類型



#### 新城知訊台的節目類型





#### 新城采訊台的節目類型



## 投訴宗數

### 有關節目材料的投訴

2004年8月至2010年7月期間,持牌機構共提供296,950小時電台節目,而廣管局共接獲 2,861宗有關節目標準的投訴(937投訴個案)。這些投訴當中,88%涉及商業電台, 11%涉及新城電台,而1%同時涉及商業電台及新城電台。在此期間,涉及最多投訴 宗數的三個違規個案是:在2010年涉及雷霆881商業一台及叱吒903商業二台未經 廣管局事先批准播放有政治廣告色彩的贊助節目「十八全人愛落區」並且牴觸有關節目 贊助的規定的901宗投訴;在2006年涉及叱吒903商業二台「架勢堂」節目主持人邀請 聽眾投票選出他們最想非禮女藝人的284宗投訴;以及在2005年涉及叱吒903商業 二台「她他她打到嚟」節目中播出粗言穢語的3宗投訴。關於第一個個案,廣管局向 商業電台施加罰款30,000元。廣管局就第二個個案,向商業電台施加罰款140,000元, 並指示商業電台就有關事件在電台廣播中發表道歉聲明。至於第三個個案,廣管局向 商業電台發出強烈勸諭。

大部分關於節目材料的投訴,是涉及污蔑與不尊重(12.17%)、兒童及青少年不宜 (9.66%)、不實或誤導的內容(8.5%)、不雅(6.95%)、品味低劣(6.05%)。有關節目 材料投訴性質的分佈詳情,請參考下列圖表:

有關節目材料投訴的性質



\* 其他包括間接宣傳、剪輯及技術錯誤、節目播放時間不當、恐怖描述、成人材料、節目編排改動、性、黑社會主題、迷信和不良主題。

在檢討期內收到的2,861宗投訴當中,影視及娛樂事務管理處處長援引獲授權力,裁定 其中的1,528宗投訴屬理據不足、不屬廣管局的職權範圍或屬輕微違規。在餘下1,333宗 投訴中,廣管局對持牌機構共作出20個懲處。有關懲處的詳情,請參