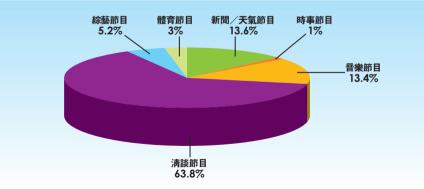

如菲律賓籍聽眾提供節目。

<sup>&</sup>lt;sup>2</sup>叱吒903商業二台為娛樂頻道,主要向年輕聽眾提供流行文化和音樂節目。

<sup>&</sup>lt;sup>3</sup>新城知訊台(前稱「新城娛樂台」)主要提供音樂、娛樂、生活品味、健康、市場資訊及其他對公眾有裨益的節目。

<sup>&</sup>lt;sup>6</sup>新城采訊台提供音樂節目及每小時新聞報道,並為香港的少數族群如菲律賓、印度及印尼社群,以及從內地來港的新移民 提供節目。

### 指定播放節目

每家持牌機構須每星期播出最少6.3小時的指定播放節目<sup>7</sup>。在2004年8月至2010年7月 期間,商業電台和新城電台分別每星期播出平均54小時及67.7小時的指定播放節目。 詳情請見下列圖表:

商業電台毎星期播出指定播放節目的平均時數







<sup>7</sup> 按牌照規定,持牌機構必須播放新聞及天氣節目、時事節目、藝術及文化節目,以及輔導性質的節目,即為年青人及 長者而設的節目。

### 節目類型

除了上文的指定播放節目外, 商業電台和新城電台還提供其他不同類型的節目。詳情請見下列 圖表:





\* 其他包括遊戲節目(1.1%)、訪問節目(0.4%)、現場直播節目(0.1%)、雑誌式節目(1.3%)、戶外廣播節目(0.1%)、宗教 節目(0.1%)、綜藝節目(0.3%)和長者節目(0.6%)。





\* 其他包括廣播劇(0.5%)、教育性節目(0.1%)、財經節目(0.1%)、遊戲節目(0.2%)、訪問節目(0.1%)、現場直播 節目(0.1%)、雑誌式節目(0.2%)、戶外廣播節目(0.4%)、體育節目(0.1%)和清談節目(0.4%)。



#### AM864台的節目類型



#### 新城知訊台的節目類型





#### 新城采訊台的節目類型



## 投訴宗數

### 有關節目材料的投訴

2004年8月至2010年7月期間,持牌機構共提供296,950小時電台節目,而廣管局共接獲 2,861宗有關節目標準的投訴(937投訴個案)。這些投訴當中,88%涉及商業電台, 11%涉及新城電台,而1%同時涉及商業電台及新城電台。在此期間,涉及最多投訴 宗數的三個違規個案是:在2010年涉及雷霆881商業一台及叱吒903商業二台未經 廣管局事先批准播放有政治廣告色彩的贊助節目「十八全人愛落區」並且牴觸有關節目 贊助的規定的901宗投訴;在2006年涉及叱吒903商業二台「架勢堂」節目主持人邀請 聽眾投票選出他們最想非禮女藝人的284宗投訴;以及在2005年涉及叱吒903商業 二台「她他她打到嚟」節目中播出粗言穢語的3宗投訴。關於第一個個案,廣管局向 商業電台施加罰款30,000元。廣管局就第二個個案,向商業電台施加罰款140,000元, 並指示商業電台就有關事件在電台廣播中發表道歉聲明。至於第三個個案,廣管局向 商業電台發出強烈勸諭。

大部分關於節目材料的投訴,是涉及污蔑與不尊重(12.17%)、兒童及青少年不宜 (9.66%)、不實或誤導的內容(8.5%)、不雅(6.95%)、品味低劣(6.05%)。有關節目 材料投訴性質的分佈詳情,請參考下列圖表:

有關節目材料投訴的性質



\* 其他包括間接宣傳、剪輯及技術錯誤、節目播放時間不當、恐怖描述、成人材料、節目編排改動、性、黑社會主題、迷信和不良主題。

在檢討期內收到的2,861宗投訴當中,影視及娛樂事務管理處處長援引獲授權力,裁定 其中的1,528宗投訴屬理據不足、不屬廣管局的職權範圍或屬輕微違規。在餘下1,333宗 投訴中,廣管局對持牌機構共作出20個懲處。有關懲處的詳情,請參考以下圖表:

| 懲處<br>電台 |