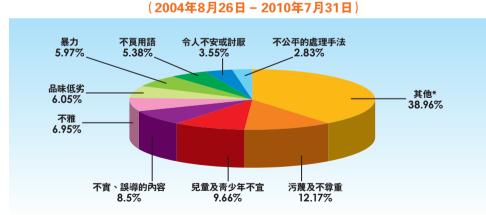

大部分關於節目材料的投訴,是涉及污蔑與不尊重(12.17%)、兒童及青少年不宜 (9.66%)、不實或誤導的內容(8.5%)、不雅(6.95%)、品味低劣(6.05%)。有關節目 材料投訴性質的分佈詳情,請參考下列圖表:

有關節目材料投訴的性質

\* 其他包括間接宣傳、剪輯及技術錯誤、節目播放時間不當、恐怖描述、成人材料、節目編排改動、性、黑社會主題、迷信和不良主題。

在檢討期內收到的2,861宗投訴當中,影視及娛樂事務管理處處長援引獲授權力,裁定 其中的1,528宗投訴屬理據不足、不屬廣管局的職權範圍或屬輕微違規。在餘下1,333宗 投訴中,廣管局對持牌機構共作出20個懲處。有關懲處的詳情,請參考以下圖表: