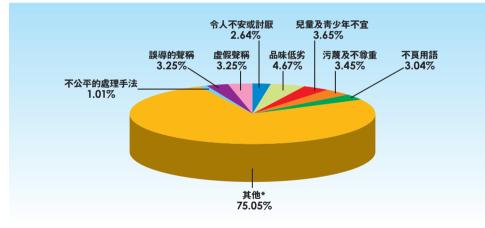

#### 有關廣告及非節目類材料的投訴

2004年8月至2010年7月期間,持牌機構共播放14,950小時電台廣告,而廣管局共接獲 449宗有關廣告及非節目類材料的投訴(94投訴個案)。大部分關於廣告及非節目類 材料的投訴,是涉及品味低劣(4.67%)、兒童及青少年不宜(3.65%)、污蔑和不尊重 (3.45%)、虛假聲稱(3.25%),以及誤導的聲稱(3.25%)。有關廣告及非節目類材 料投訴性質的分佈詳情,請參考下列圖表:

#### 有關廣告及非節目類材料投訴的性質 (2004年8月26日 - 2010年7月31日)

\* 其他包括間接宣傳、剪輯及技術錯誤、恐怖描述、不雅、性、迷信、不可在電台播放廣告的產品或服務、不良主題及 暴力。 這449宗投訴當中,影視及娛樂事務管理處處長援引獲授權力,裁定其中的121宗投訴 屬理據不足、不屬廣管局的職權範圍或屬輕微違規。在餘下328宗投訴中,廣管局對 持牌機構共作出7個懲處。有關懲處的詳情,請參考以下圖表: