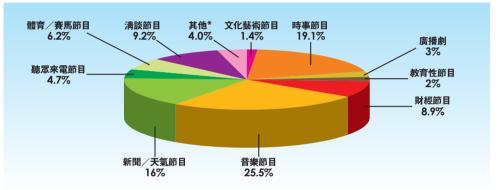

### 節目類型

除了上文的指定播放節目外, 商業電台和新城電台還提供其他不同類型的節目。詳情請見下列 圖表:

\* 其他包括遊戲節目(1.1%)、訪問節目(0.4%)、現場直播節目(0.1%)、雑誌式節目(1.3%)、戶外廣播節目(0.1%)、宗教 節目(0.1%)、綜藝節目(0.3%)和長者節目(0.6%)。

\* 其他包括廣播劇(0.5%)、教育性節目(0.1%)、財經節目(0.1%)、遊戲節目(0.2%)、訪問節目(0.1%)、現場直播 節目(0.1%)、雑誌式節目(0.2%)、戶外廣播節目(0.4%)、體育節目(0.1%)和清談節目(0.4%)。