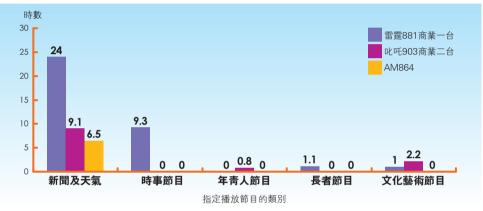

### 指定播放節目

每家持牌機構須每星期播出最少6.3小時的指定播放節目<sup>7</sup>。在2004年8月至2010年7月 期間,商業電台和新城電台分別每星期播出平均54小時及67.7小時的指定播放節目。 詳情請見下列圖表:

商業電台毎星期播出指定播放節目的平均時數

<sup>7</sup> 按牌照規定,持牌機構必須播放新聞及天氣節目、時事節目、藝術及文化節目,以及輔導性質的節目,即為年青人及 長者而設的節目。