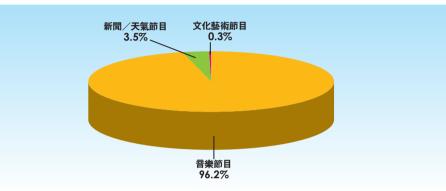

sup>5</sup>AM864台提供音樂節目及每小時新聞報道,並為香港的少數族群如菲律賓籍聽眾提供節目。

<sup>&</sup>lt;sup>2</sup>叱吒903商業二台為娛樂頻道,主要向年輕聽眾提供流行文化和音樂節目。

<sup>&</sup>lt;sup>3</sup>新城知訊台(前稱「新城娛樂台」)主要提供音樂、娛樂、生活品味、健康、市場資訊及其他對公眾有裨益的節目。

<sup>&</sup>lt;sup>6</sup>新城采訊台提供音樂節目及每小時新聞報道,並為香港的少數族群如菲律賓、印度及印尼社群,以及從內地來港的新移民 提供節目。

### 指定播放節目

每家持牌機構須每星期播出最少6.3小時的指定播放節目<sup>7</sup>。在2004年8月至2010年7月 期間,商業電台和新城電台分別每星期播出平均54小時及67.7小時的指定播放節目。 詳情請見下列圖表:

商業電台毎星期播出指定播放節目的平均時數







<sup>7</sup> 按牌照規定,持牌機構必須播放新聞及天氣節目、時事節目、藝術及文化節目,以及輔導性質的節目,即為年青人及 長者而設的節目。

### 節目類型

除了上文的指定播放節目外, 商業電台和新城電台還提供其他不同類型的節目。詳情請見下列 圖表:





\* 其他包括遊戲節目(1.1%)、訪問節目(0.4%)、現場直播節目(0.1%)、雑誌式節目(1.3%)、戶外廣播節目(0.1%)、宗教 節目(0.1%)、綜藝節目(0.3%)和長者節目(0.6%)。





\* 其他包括廣播劇(0.5%)、教育性節目(0.1%)、財經節目(0.1%)、遊戲節目(0.2%)、訪問節目(0.1%)、現場直播 節目(0.1%)、雑誌式節目(0.2%)、戶外廣播節目(0.4%)、體育節目(0.1%)和清談節目(0.4%)。



#### AM864台的節目類型



#### 新城知訊台的節目類型





#### 新城采訊台的節目類型



## 投訴宗數

### 有關節目材料的投訴

2004年8月至2010年7月期間,持牌機構共提供296,950小時電台節目,而廣管局共接獲 2,861宗有關節目標準的投訴(937投訴個案)。這些投訴當中,88%涉及商業電台, 11%涉及新城電台,而1%同時涉及商業電台及新城電台。在此期間,涉及最多投訴 宗數的三個違規個案是:在2010年涉及雷霆881商業一台及叱吒903商業二台未經 廣管局事先批准播放有政治廣告色彩的贊助節目「十八全人愛落區」並且牴觸有關節目 贊助的規定的901宗投訴;在2006年涉及叱吒903商業二台「架勢堂」節目主持人邀請 聽眾投票選出他們最想非禮女藝人的284宗投訴;以及在2005年涉及叱吒903商業 二台「她他她打到嚟」節目中播出粗言穢語的3宗投訴。關於第一個個案,廣管局向 商業電台施加罰款30,000元。廣管局就第二個個案,向商業電台施加罰款140,000元, 並指示商業電台就有關事件在電台廣播中發表道歉聲明。至於第三個個案,廣管局向 商業電台發出強烈勸諭。

大部分關於節目材料的投訴,是涉及污蔑與不尊重(12.17%)、兒童及青少年不宜 (9.66%)、不實或誤導的內容(8.5%)、不雅(6.95%)、品味低劣(6.05%)。有關節目 材料投訴性質的分佈詳情,請參考下列圖表:

有關節目材料投訴的性質



\* 其他包括間接宣傳、剪輯及技術錯誤、節目播放時間不當、恐怖描述、成人材料、節目編排改動、性、黑社會主題、迷信和不良主題。

在檢討期內收到的2,861宗投訴當中,影視及娛樂事務管理處處長援引獲授權力,裁定 其中的1,528宗投訴屬理據不足、不屬廣管局的職權範圍或屬輕微違規。在餘下1,333宗 投訴中,廣管局對持牌機