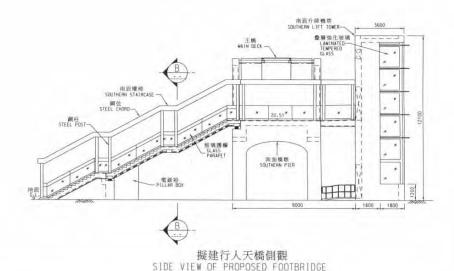

# <u>Provision of more space at the pedestrian walkway near the staircase of the proposed footbridge on the northern side of Lung Cheung Road</u>

2. The pedestrian walkway near the staircase of the proposed footbridge on the northern side of Lung Cheung Road, as currently designed, is adequate to meet the level of service requirements of pedestrians' walking environment in urban areas based on the Transport Department (TD)'s Transport Planning and Design Manual and traffic flow forecast. That said, the Highways Department (HyD) would seek to make the concerned pedestrian walkway as wide as possible.

## Provision of design plans

4. At the request of the Members, the relevant design drawings are attached at **Annexes A** and **B** for members' information.

重建位於龍翔道近新光中心的行人天橋及延長龍翔道巴士停車處

40 50 mm SCALE 1 : 1

PWP ITEM NO. 159TB

RECONSTRUCTION OF FOOTBRIDGE NEAR HSIN KUANG CENTRE AND EXTENSION OF BUS BAYS AT LUNG CHEUNG ROAD

|   | 職位 post        |        | 姓名name    | 簽署 initial | 日期date     |    |
|---|----------------|--------|-----------|------------|------------|----|
| S | 度計<br>tesigned | E/K2-1 | W.M. LAI  | SIGNED     | 4 NOV 2009 |    |
|   | e 垂<br>Irawn   | T0/5-1 | T.L. WONG | SIGNED     | 4 NOV 2009 | 99 |
|   | 表 對<br>thecked | E/K2-1 | W.M. LAI  | SIGNED     | 5 NOV 2009 |    |
|   | opproved<br>批核 | SE/K2  | Y.K. LAU  | SIGNED     | 5 NOV 2009 |    |

| 版框所有不得翻印<br>COPYRIGHT RESERVED | N.T.S. | Н |
|--------------------------------|--------|---|
| 辨事處                            | 4.4    |   |

HWDWS065E-SP0005

比例 scale A3 關則編號 drawing no.

工程部 WORKS DIVISION