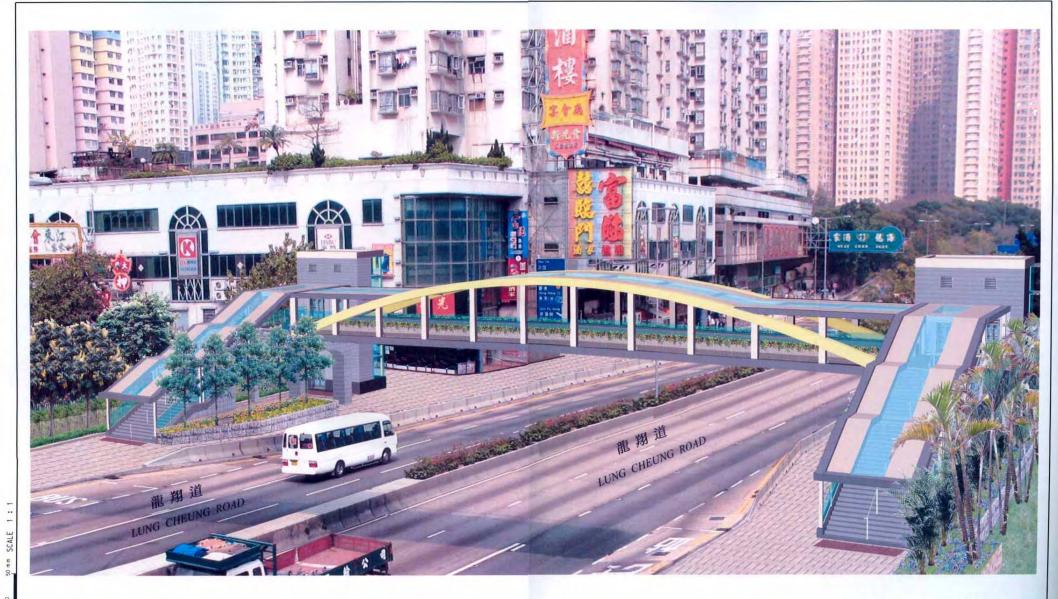

# Public Works Subcommittee Meeting on 4 November 2009

At the meeting of the Public Works Subcommittee of the Finance Committee on 4 November 2009, Members raised a number of requests in relation to Agenda item 4 – PWSC(2009-10)70 – "PWP Item 159TB – Reconstruction of footbridge near Hsin Kuang Centre and extension of bus bays at Lung Cheung Road". Our response is set out below.

# <u>Provision of more space at the pedestrian walkway near the staircase of the proposed footbridge on the northern side of Lung Cheung Road</u>

2. The pedestrian walkway near the staircase of the proposed footbridge on the northern side of Lung Cheung Road, as currently designed, is adequate to meet the level of service requirements of pedestrians' walking environment in urban areas based on the Transport Department (TD)'s Transport Planning and Design Manual and traffic flow forecast. That said, the Highways Department (HyD) would seek to make the concerned pedestrian walkway as wide as possible.

## Provision of cover at pedestrian walkways

- Regarding the suggestion for the provision of a cover to the pedestrian walkways linking the proposed footbridge to the pubic transport service areas in the vicinity, the Administration will investigate the need for the cover under a separate project item. While the provision of such cover is not justified on transport ground according to the pedestrian flow survey conducted in April 2009, TD would conduct another survey to review the transport justification for the provision of the proposed cover.
- 6. I should be grateful if you could convey the above information to the Members of the Public Works Subcommittee.