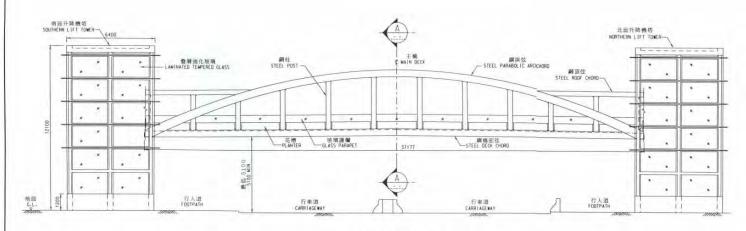

## Provision of design plans

4. At the request of the Members, the relevant design drawings are attached at **Annexes A** and **B** for members' information.

圖則名稱 drawing title

工務計劃項目第 159TB 號

重建位於龍翔道近新光中心的行人天橋及延長龍翔道巴士停車處

40 50 mm SCALE 1 : 1

PWP ITEM NO. 159TB

RECONSTRUCTION OF FOOTBRIDGE NEAR HSIN KUANG CENTRE AND EXTENSION OF BUS BAYS AT LUNG CHEUNG ROAD

|   | 2                 | 職位 post | 姓名 name   | 簽署 initial | 日期 date    | 版權所<br>COPYRIO |
|---|-------------------|---------|-----------|------------|------------|----------------|
|   | 19 If<br>designed | E/K2-1  | W.M. LAI  | SIGNED     | 4 NOV 2009 |                |
| S | 會 进<br>trown      | TO/5-1  | T.L. WONG | SIGNED     | 4 NOV 2009 | 辨事處<br>office  |
|   | 亥對<br>:hecked     | E/K2-1  | W.M. LAI  | SIGNED     | 5 NOV 2009 |                |
|   | pproved<br>土核     | SE/K2   | Y.K. LAU  | SIGNED     | 5 NOV 2009 |                |

權所有不得翻印 OPYRIGHT RESERVED N.T.S.

比例 scale A3 圖則編號 drawing no.

HWDWS065E-SP0004

工程 **WORKS DIVISION** 

HIGHWAYS 路 DEPARTMENT 政 HONG KONG 署

擬建行人天橋立視圖 ELEVATION OF PROPOSED FOOTBRIDGE

圖則名稱 drawing title

工務計劃項目第 159TB 號