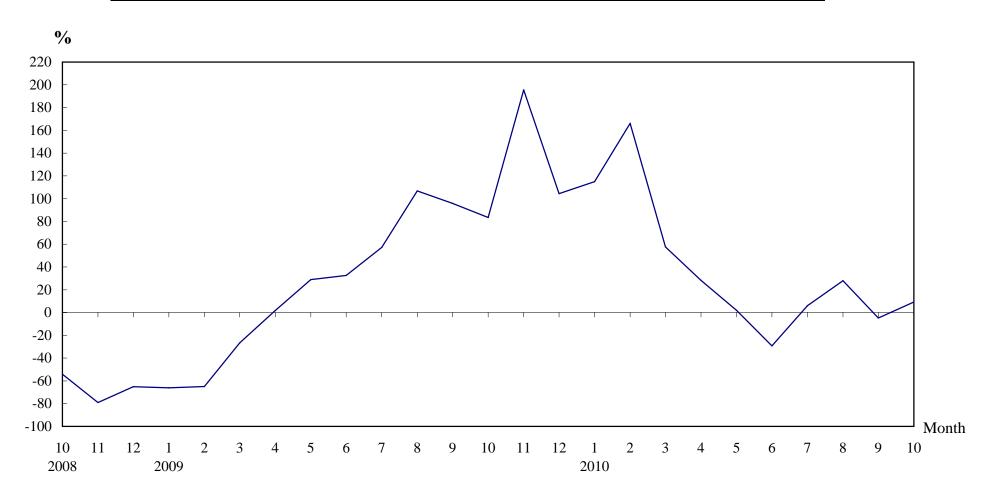

(2) 12-month moving average is calculated by dividing the sum of the figures of the previous 12 months by 12.

The Land RegistryYear-on-year Rate of Change in the Number of Sale and Purchase Agreements

Number of Sale and Purchase Agreements of residential and non-residential building units

| Year/Month | Jan    | Feb    | Mar    | Apr    | May    | Jun    | Jul    | Aug    | Sep    | Oct    | Nov    | Dec    |
|------------|--------|--------|--------|--------|--------|--------|--------|--------|--------|--------|--------|--------|
| 2008       | 16,984 | 14,384 | 10,993 | 10,945 | 10,138 | 11,876 | 8,930  | 6,402  | 7,369  | 6,054  | 3,786  | 5,437  |
| 2009       | 5,759  | 5,043  | 8,062  | 11,148 | 13,067 | 15,747 | 14,039 | 13,245 | 14,437 | 11,112 | 11,191 | 11,112 |
| 2010       | 12,380 | 13,423 | 12,706 | 14,300 | 13,325 | 11,128 | 14,885 | 16,946 | 13,749 | 12,140 |        |        |