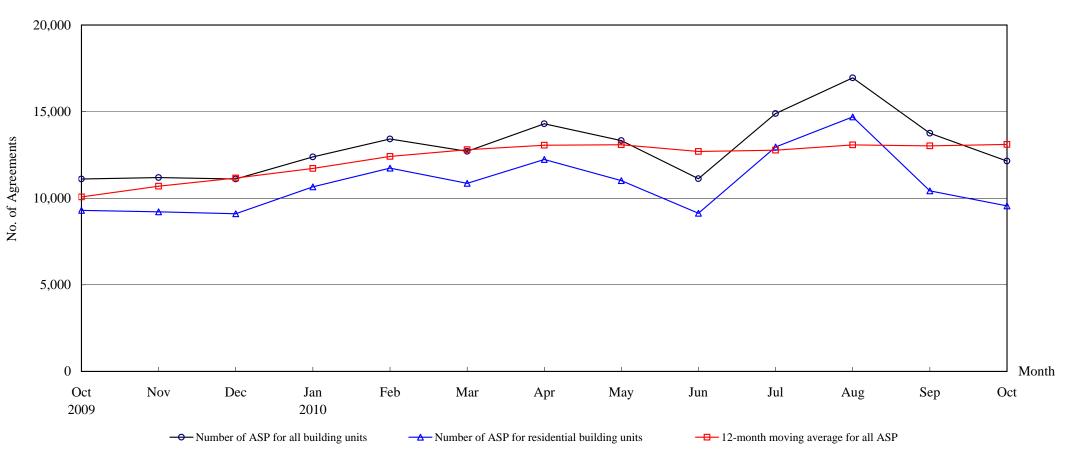

Note : Consideration rounded to the nearest million Hong Kong dollars.

The Land Registry Chart showing the number of Sale and Purchase Agreements of <u>building units from October 2009 to October 2010</u>

#### Number of Sale and Purchase Agreements of building units

| Year                                             | 2009   |        |        | 2010   |        |        |        |        |        |        |        |        |        |
|--------------------------------------------------|--------|--------|--------|--------|--------|--------|--------|--------|--------|--------|--------|--------|--------|
| Month                                            | Oct    | Nov    | Dec    | Jan    | Feb    | Mar    | Apr    | May    | Jun    | Jul    | Aug    | Sep    | Oct    |
| Number of ASP for all building units             | 11,112 | 11,191 | 11,112 | 12,380 | 13,423 | 12,706 | 14,300 | 13,325 | 11,128 | 14,885 | 16,946 | 13,749 | 12,140 |
| Number of ASP for residential building units (1) | 9,300  | 9,213  | 9,108  | 10,656 | 11,733 | 10,860 | 12,236 | 11,014 | 9,130  | 12,957 | 14,699 | 10,424 | 9,552  |
| 12-month moving average for all ASP (2)          | 10,074 | 10,691 | 11,164 | 11,715 | 12,414 | 12,801 | 13,063 | 13,085 | 12,700 | 12,770 | 13,079 | 13,021 | 13,107 |

Note : (1) Sales of residential units refer to sale and purchase agreements with payment of stamp duty. These statistics do not include sales of units under the Home Ownership Scheme, the Private Sector Participation Scheme and the Tenants Purchase Scheme except those after payment of premium.

(2) 12-month moving average is calculated by dividing the sum of the figures of the previous 12 months by 12.

The Land RegistryYear-on-year Rate of Change in the Number of Sale and Purchase Agreements

Number of Sale and Purchase Agreements of residential and non-residential building units