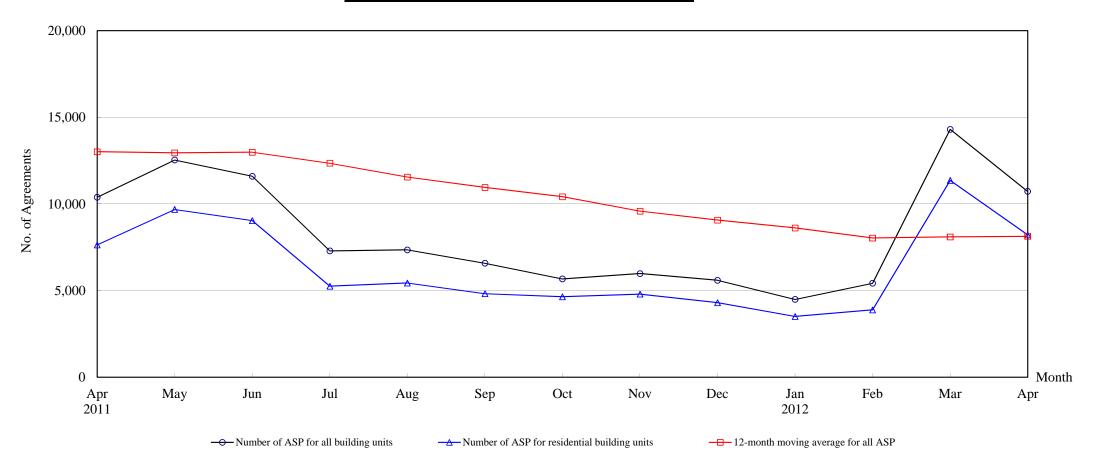

# The Land Registry Chart showing the number of Sale and Purchase Agreements of building units from April 2011 to April 2012

## Number of Sale and Purchase Agreements of building units

| Year                                             | 2011   |        |        |        |        |        |        |       |       | 2012  |       |        |        |
|--------------------------------------------------|--------|--------|--------|--------|--------|--------|--------|-------|-------|-------|-------|--------|--------|
| Month                                            | Apr    | May    | Jun    | Jul    | Aug    | Sep    | Oct    | Nov   | Dec   | Jan   | Feb   | Mar    | Apr    |
| Number of ASP for all building units             | 10,386 | 12,536 | 11,601 | 7,291  | 7,348  | 6,579  | 5,675  | 5,982 | 5,597 | 4,490 | 5,425 | 14,306 | 10,728 |
| Number of ASP for residential building units (1) | 7,635  | 9,681  | 9,043  | 5,254  | 5,439  | 4,823  | 4,643  | 4,795 | 4,301 | 3,507 | 3,884 | 11,358 | 8,217  |
| 12-month moving average for all ASP (2)          | 13,011 | 12,946 | 12,985 | 12,352 | 11,552 | 10,955 | 10,416 | 9,584 | 9,068 | 8,616 | 8,034 | 8,101  | 8,130  |

Note: (1) Sales of residential units refer to sale and purchase agreements with payment of stamp duty. These statistics do not include sales of units under the Home Ownership Scheme, the Private Sector Participation Scheme and the Tenants Purchase Scheme except those after payment of premium.

(2) 12-month moving average is calculated by dividing the sum of the figures of the previous 12 months by 12.