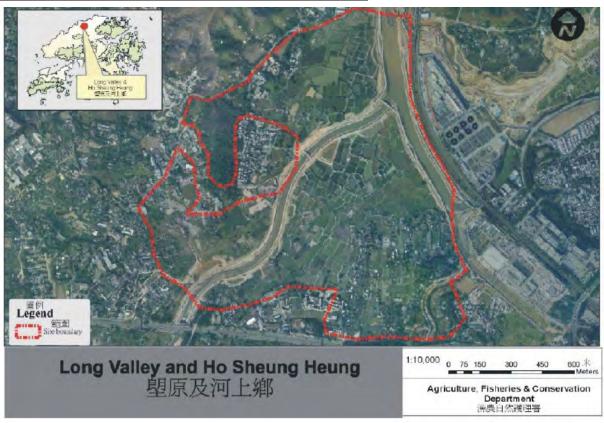

Figure 1. Site boundary of Long Valley and Ho Sheung Heung priority site for enhanced conservation under the 2004 New Nature Conservation Policy