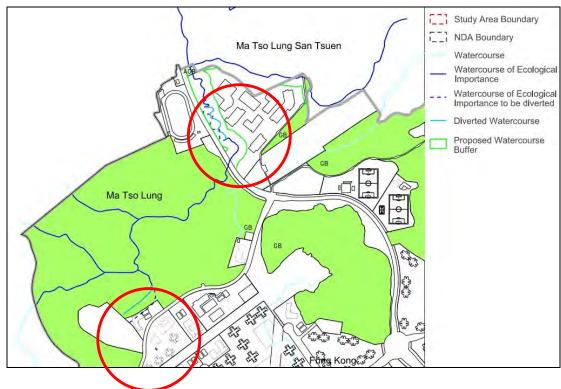

#### 3. LMC Loop Connection Road affects Ma Tso Lung Stream

The proposed connection road to LMC Loop will affect the Ma Tso Lung Stream (MTL) and stream diversion is proposed by the consultant (Fig 3). Since MTL Stream has high ecological value with the presence of species of conservation interest, WWF view that it is not suitable to divert the stream and we recommend shifting of the proposed road westward to avoid disturbing the naturalness of the stream.