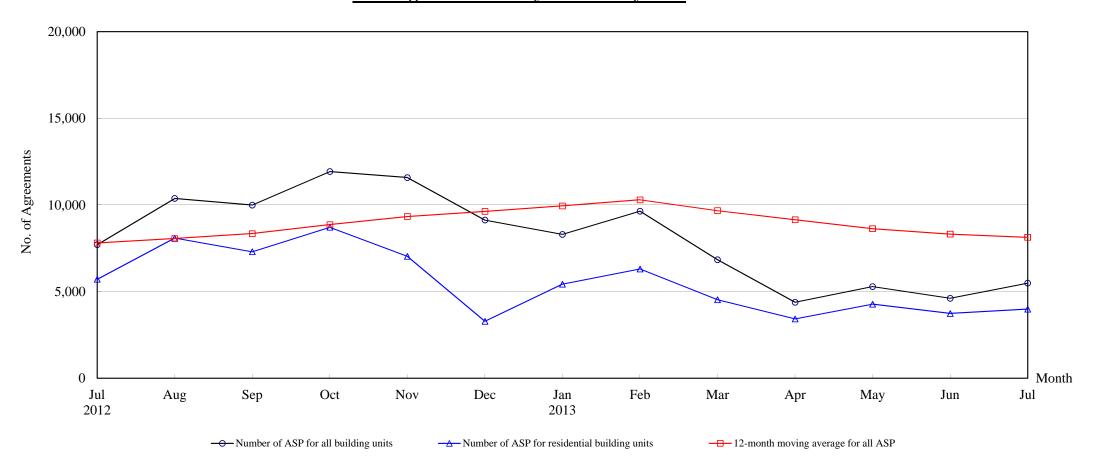

# The Land Registry Chart showing the number of Sale and Purchase Agreements of building units from July 2012 to July 2013

## Number of Sale and Purchase Agreements of building units

| Year                                             | 2012  |        |       |        |        |       | 2013  |        |       |       |       |       |       |
|--------------------------------------------------|-------|--------|-------|--------|--------|-------|-------|--------|-------|-------|-------|-------|-------|
| Month                                            | Jul   | Aug    | Sep   | Oct    | Nov    | Dec   | Jan   | Feb    | Mar   | Apr   | May   | Jun   | Jul   |
| Number of ASP for all building units             | 7,706 | 10,377 | 9,990 | 11,928 | 11,581 | 9,129 | 8,302 | 9,643  | 6,841 | 4,387 | 5,288 | 4,616 | 5,489 |
| Number of ASP for residential building units (1) | 5,709 | 8,087  | 7,301 | 8,714  | 7,035  | 3,286 | 5,430 | 6,307  | 4,534 | 3,427 | 4,276 | 3,740 | 3,986 |
| 12-month moving average for all ASP (2)          | 7,809 | 8,062  | 8,346 | 8,867  | 9,333  | 9,628 | 9,945 | 10,297 | 9,675 | 9,146 | 8,630 | 8,316 | 8,131 |

Note: (1) Sales of residential units refer to sale and purchase agreements with payment of stamp duty. These statistics do not include sales of units under the Home Ownership Scheme, the Private Sector Participation Scheme and the Tenants Purchase Scheme unless the premium of the unit concerned has been paid after the sale restriction period.

(2) 12-month moving average is calculated by dividing the sum of the figures of the previous 12 months by 12.