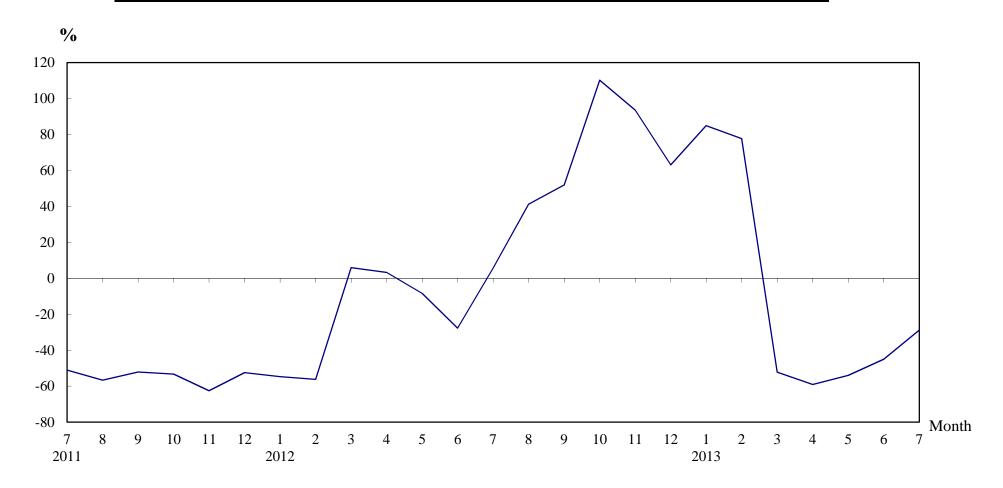

## Number of Sale and Purchase Agreements of residential and non-residential building units

| Year/Month | Jan   | Feb    | Mar    | Apr    | May    | Jun    | Jul   | Aug    | Sep   | Oct    | Nov    | Dec   |
|------------|-------|--------|--------|--------|--------|--------|-------|--------|-------|--------|--------|-------|
| 2011       | 9,917 | 12,401 | 13,501 | 10,386 | 12,536 | 11,601 | 7,291 | 7,348  | 6,579 | 5,675  | 5,982  | 5,597 |
| 2012       | 4,490 | 5,425  | 14,306 | 10,728 | 11,484 | 8,389  | 7,706 | 10,377 | 9,990 | 11,928 | 11,581 | 9,129 |
| 2013       | 8,302 | 9,643  | 6,841  | 4,387  | 5,288  | 4,616  | 5,489 |        |       |        |        |       |