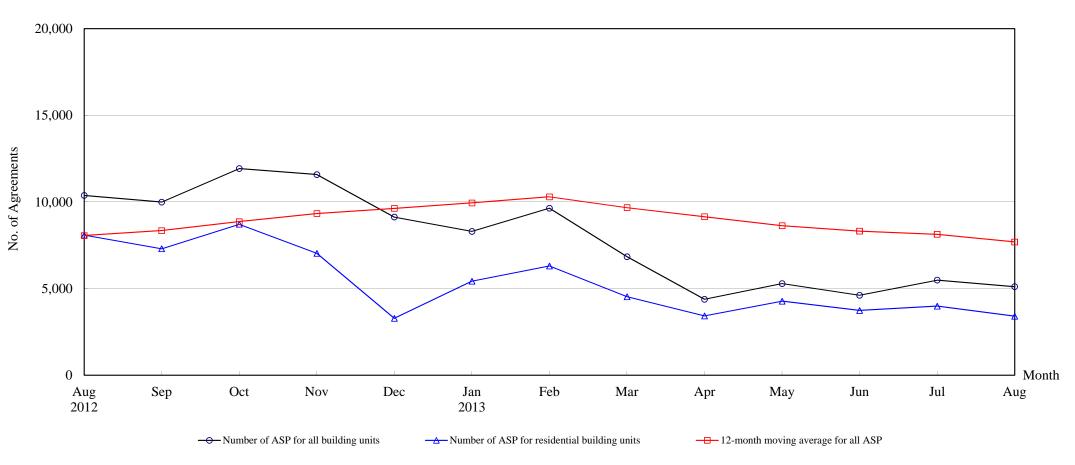

# The Land Registry Chart showing the number of Sale and Purchase Agreements of <u>building units from August 2012 to August 2013</u>

## Number of Sale and Purchase Agreements of building units

| Year                                                        | 2012   |       |        |        |       | 2013  |        |       |       |       |       |       |       |
|-------------------------------------------------------------|--------|-------|--------|--------|-------|-------|--------|-------|-------|-------|-------|-------|-------|
| Month                                                       | Aug    | Sep   | Oct    | Nov    | Dec   | Jan   | Feb    | Mar   | Apr   | May   | Jun   | Jul   | Aug   |
| Number of ASP for all building units                        | 10,377 | 9,990 | 11,928 | 11,581 | 9,129 | 8,302 | 9,643  | 6,841 | 4,387 | 5,288 | 4,616 | 5,489 | 5,111 |
| Number of ASP for residential building units <sup>(1)</sup> | 8,087  | 7,301 | 8,714  | 7,035  | 3,286 | 5,430 | 6,307  | 4,534 | 3,427 | 4,276 | 3,740 | 3,986 | 3,407 |
| 12-month moving average for all ASP (2)                     | 8,062  | 8,346 | 8,867  | 9,333  | 9,628 | 9,945 | 10,297 | 9,675 | 9,146 | 8,630 | 8,316 | 8,131 | 7,692 |

Note: (1) Sales of residential units refer to sale and purchase agreements with payment of stamp duty. These statistics do not include sales of units under the Home Ownership Scheme, the Private Sector Participation Scheme and the Tenants Purchase Scheme unless the premium of the unit concerned has been paid after the sale restriction period.

(2) 12-month moving average is calculated by dividing the sum of the figures of the previous 12 months by 12.

The Land RegistryYear-on-year Rate of Change in the Number of Sale and Purchase Agreements

Number of Sale and Purchase Agreements of residential and non-residential building units