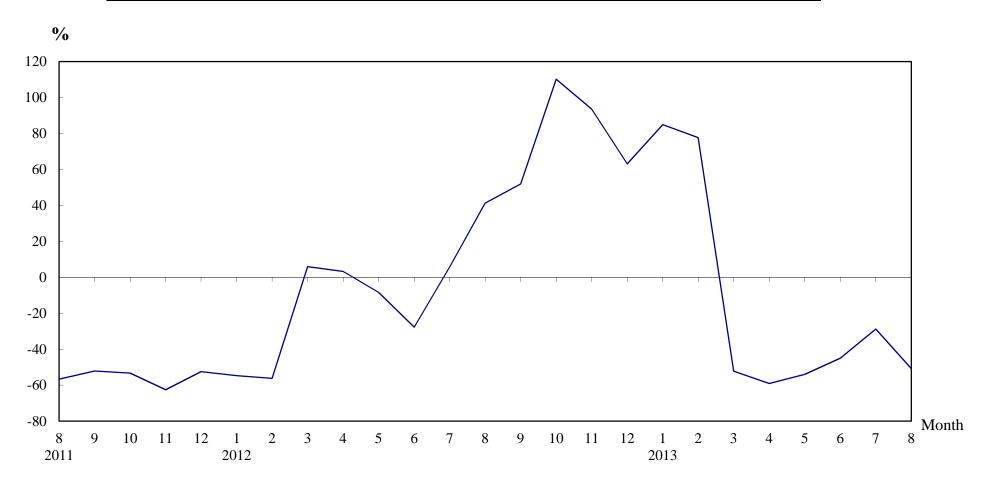

(2) 12-month moving average is calculated by dividing the sum of the figures of the previous 12 months by 12.

The Land RegistryYear-on-year Rate of Change in the Number of Sale and Purchase Agreements

Number of Sale and Purchase Agreements of residential and non-residential building units

| Year/Month | Jan   | Feb    | Mar    | Apr    | May    | Jun    | Jul   | Aug    | Sep   | Oct    | Nov    | Dec   |
|------------|-------|--------|--------|--------|--------|--------|-------|--------|-------|--------|--------|-------|
| 2011       | 9,917 | 12,401 | 13,501 | 10,386 | 12,536 | 11,601 | 7,291 | 7,348  | 6,579 | 5,675  | 5,982  | 5,597 |
| 2012       | 4,490 | 5,425  | 14,306 | 10,728 | 11,484 | 8,389  | 7,706 | 10,377 | 9,990 | 11,928 | 11,581 | 9,129 |
| 2013       | 8,302 | 9,643  | 6,841  | 4,387  | 5,288  | 4,616  | 5,489 | 5,111  |       |        |        |       |