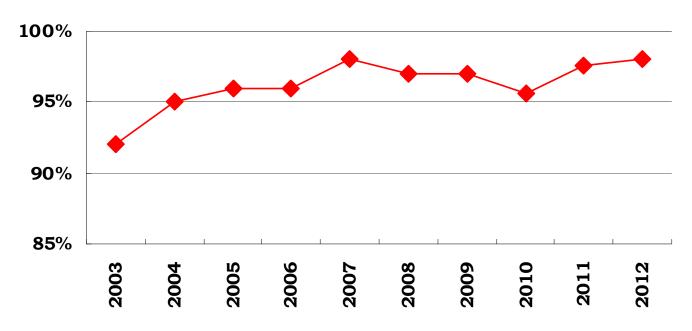

\$1                |
| Private car & taxi                      | \$15            | \$17             | \$2                |
| Public light bus                        | \$21            | \$23             | \$2                |
| Private light bus & light goods vehicle | \$22            | \$24             | \$2                |
| Medium & heavy goods vehicle            | \$26            | \$28             | \$2                |
| Single-decker bus                       | \$29            | \$31             | \$2                |
| Double-decker bus                       | \$32            | \$34             | \$2                |
| Extra axle                              | \$19            | \$21             | \$2                |



# Service performance

## 1. Customers' satisfaction rating



#### 2. Capital expenditure

• In coming 6 years: invest more than \$14 million



## Thank You