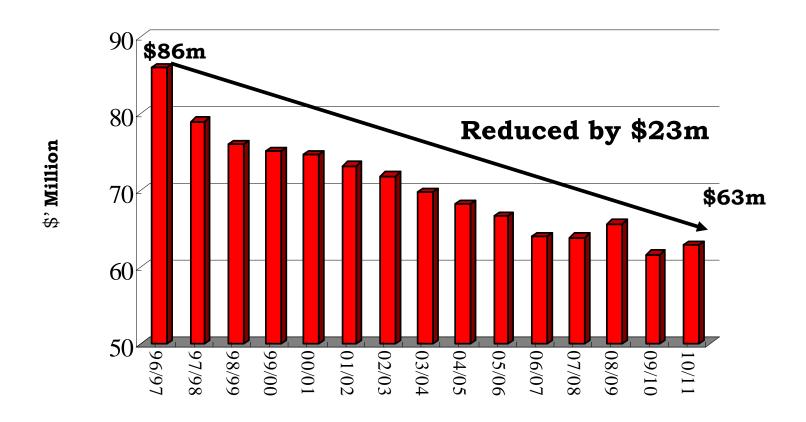

*





## **Contents**

- Justification for toll rise
- Reasons for financial underperformance
- Efforts to improve financial performance
- Proposed toll increase
- Service performance



### Justification for toll rise



• Shortfall of \$3,442 million when compared to the cumulative profit of \$4,067 million in the 23rd franchise year under the Base Toll Proposal



# Reasons for financial underperformance



- Increasing toll disparity between LRT and TCT
- Relocation of industrial activities to PRC
- Relocation of the airport and long-delayed development of Kai Tak area
- Diversion effect due to increasing transportation modes and road choice



## Efforts to improve financial performance

#### 1. Revenue increase





## Efforts to improve financial performance

#### 2. Cost control





# **Proposed toll increase**

| Vehicle Category                        | Current<br>Toll | Proposed<br>Toll | Increase<br>Amount |
|-----------------------------------------|-----------------|------------------|--------------------|
| Motorcycle                              | \$12            | \$13             | \$1                |
| Private car & taxi                      | \$15            | \$17             | \$2                |
| Public light bus                        | \$21            | \$23             | \$2                |
| Private light bus & light goods vehicle | \$22            | \$24             | \$2                |
| Medium & heavy goods vehicle            | \$26            | \$28             | \$2                |
| Single-decker bus                       | \$29