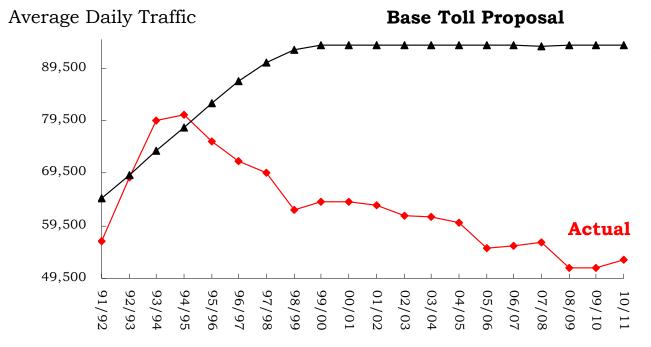

# Reasons for financial underperformance

- Increasing toll disparity between LRT and TCT
- Relocation of industrial activities to PRC
- Relocation of the airport and long-delayed development of Kai Tak area
- Diversion effect due to increasing transportation modes and road choice