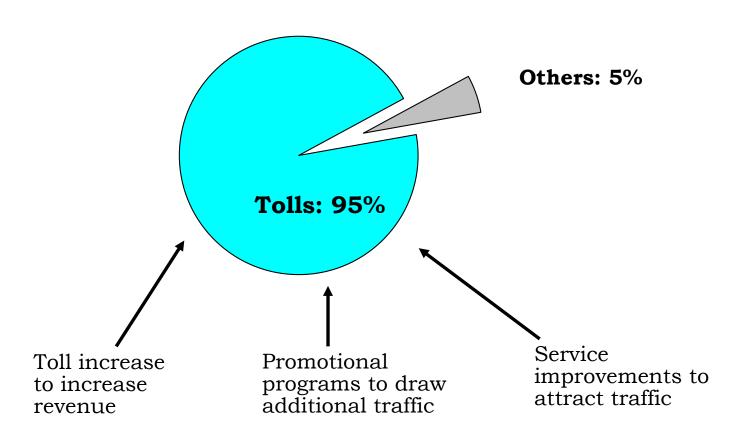

## **Meeting with the Legislative Council Panel on Transport**





## **Contents**

- Justification for toll rise
- Reasons for financial underperformance
- Efforts to improve financial performance
- Proposed toll increase
- Service performance



### Justification for toll rise



• Shortfall of \$3,442 million when compared to the cumulative profit of \$4,067 million in the 23rd franchise year under the Base Toll Proposal



# Reasons for financial underperformance



- Increasing toll disparity between LRT and TCT
- Relocation of industrial activities to PRC
- Relocation of the airport and long-delayed development of Kai Tak area
- Diversion effect due to increasing transportation modes and road choice



## Efforts to improve financial performance

#### 1. Revenue increase





## Efforts to improve financial performance

#### 2. Cost control





# **Proposed toll increase**

| Vehicle Category                        | Current<br>Toll | Proposed<br>Toll | Increase<br>Amount |
|-----------------------------------------|-----------------|------------------|--------------------|
| Motorcycle                              | \$12            | \$13             | \$1                |
| Private car & taxi                      | \$15            | \$17             | \$2                |
| Public light bus                        | \$21            | \$23             | \$2                |
| Private light bus & light goods vehicle | \$22            | \$24             | \$2                |
| Medium & heavy goods vehicle            | \$26            | \$28             | \$