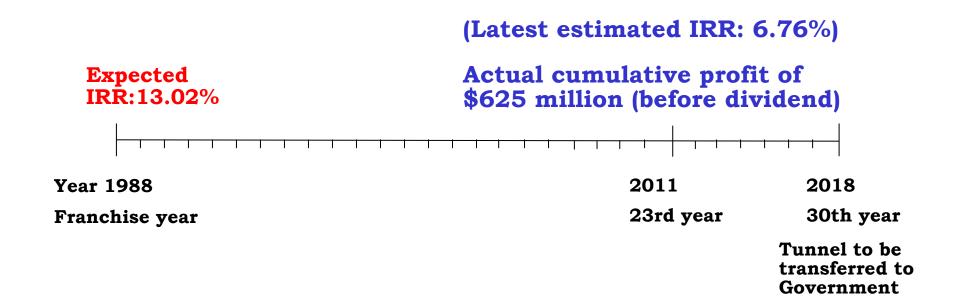

### Justification for toll rise

• Shortfall of \$3,442 million when compared to the cumulative profit of \$4,067 million in the 23rd franchise year under the Base Toll Proposal