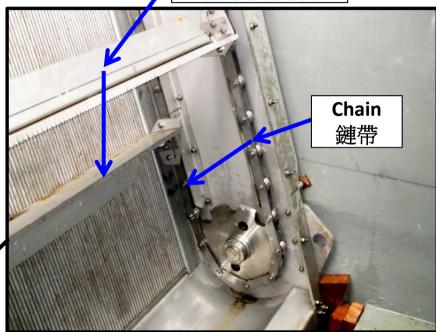

#### Response Actions to the Incident on 25 & 26 August

- 4. On 25 August 2014 at about 2:30 p.m., mechanical failure occurred to all the four fine screens\*1 at the PPSTW. The general design of the fine screen units is illustrated in **Annex 2**. The chains that drive scrappers for removing small sized particles caught on the fine screens fell apart. While emergency repair works commenced immediately, the small sized particles in the incoming sewage quickly accumulated and clogged the fine screens thus stopping the sewage from passing through them and continuing with the downstream sewage treatment process. As sewage continued to come to the PPSTW, after depleting the small temporary storage space upstream, there was no other alternative but to discharge the sewage influent through the emergency submarine outfall of the plant commencing from 3:36 p.m. Otherwise, overflowing of sewage in upstream urban areas might occur.
- 5. DSD notified EPD on sewage bypass at the plant via email at 3:18 p.m. Staff of EPD immediately travelled to the plant to conduct a joint inspection with DSD at about 4:00 p.m. to ascertain details of the incident, including the extent of the breakdown, the time required for the repair works, and details of the discharge etc., whilst the contractor was pressing on with the emergency repair works for the fine screens.
- 6. The joint inspection revealed that the emergency repair works would take some time to complete. It was noted that the tidal flow in the evening on 25 August 2014 was in general westward; therefore the discharged flows were carried further away from the beaches at Tsuen Wan and Tuen Mun. On the other hand, taking into account the proximity of the discharge location to the beaches, EPD considered that the discharge via the emergency submarine outfall might have an impact on the water quality in the coastal waters of Tuen Mun and Tsuen Wan, notwithstanding the high water circulation rate and the mixing effect in the Urmston Road waters.
- 7. DSD then alerted the Leisure and Cultural Services Department (LCSD) at 6:24 p.m. that sewage was being bypassed to the emergency submarine outfall due to the malfunction of the facility in the PPSTW. After seeking details of the incident and advice on likely impacts from DSD and EPD, LCSD decided to temporarily close the 14 beaches at Tuen Mun and Tsuen Wan as a

Solid waste to be conveyed to Solid Handling Building by screw conveyor

固體污物由輸送帶運至固體廢物處理設施

Annex 2

附件二

Scraper 固體廢物移除器

Chain motor 鏈帶摩打

Sewage outflow downstream

污水繼續流向下 游設施