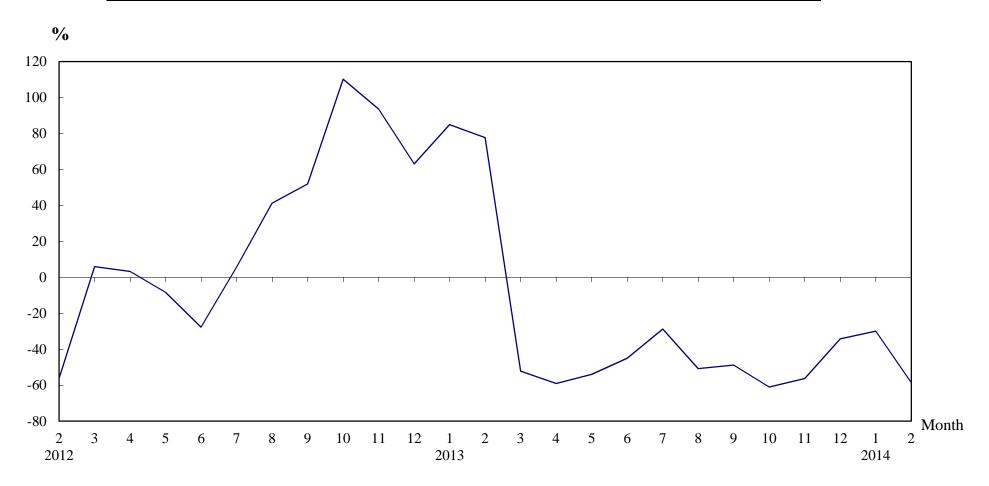

(2) 12-month moving average is calculated by dividing the sum of the figures of the previous 12 months by 12.

The Land RegistryYear-on-year Rate of Change in the Number of Sale and Purchase Agreements

Number of Sale and Purchase Agreements of residential and non-residential building units

| Year/Month | Jan   | Feb   | Mar    | Apr    | May    | Jun   | Jul   | Aug    | Sep   | Oct    | Nov    | Dec   |
|------------|-------|-------|--------|--------|--------|-------|-------|--------|-------|--------|--------|-------|
| 2012       | 4,490 | 5,425 | 14,306 | 10,728 | 11,484 | 8,389 | 7,706 | 10,377 | 9,990 | 11,928 | 11,581 | 9,129 |
| 2013       | 8,302 | 9,643 | 6,841  | 4,387  | 5,288  | 4,616 | 5,489 | 5,111  | 5,114 | 4,648  | 5,061  | 6,003 |
| 2014       | 5,817 | 3,987 |        |        |        |       |       |        |       |        |        |       |