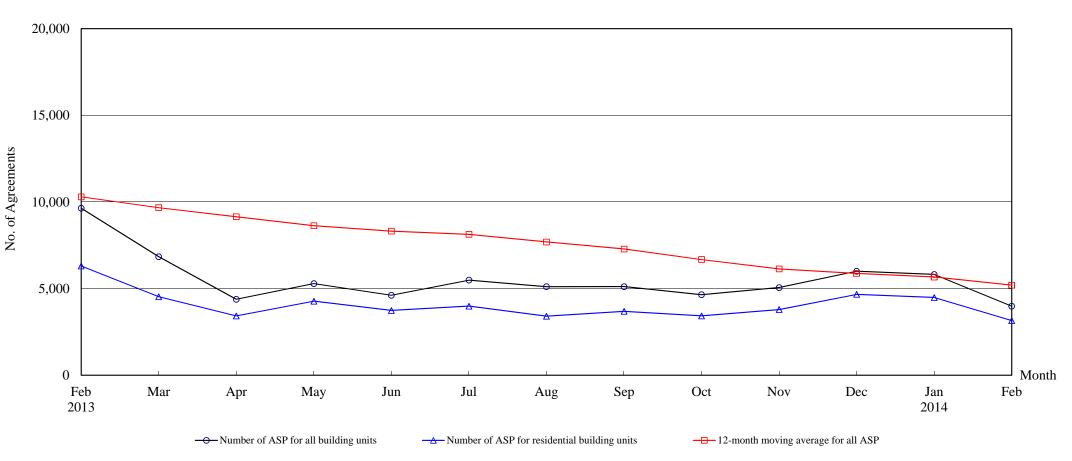

Note : Consideration rounded to the nearest million Hong Kong dollars.

The Land Registry Chart showing the number of Sale and Purchase Agreements of <u>building units from February 2013 to February 2014</u>

### Number of Sale and Purchase Agreements of building units

| Year                                                        | 2013   | 2013  |       |       |       |       |       |       |       |       |       | 2014  |       |
|-------------------------------------------------------------|--------|-------|-------|-------|-------|-------|-------|-------|-------|-------|-------|-------|-------|
| Month                                                       | Feb    | Mar   | Apr   | May   | Jun   | Jul   | Aug   | Sep   | Oct   | Nov   | Dec   | Jan   | Feb   |
| Number of ASP for all building units                        | 9,643  | 6,841 | 4,387 | 5,288 | 4,616 | 5,489 | 5,111 | 5,114 | 4,648 | 5,061 | 6,003 | 5,817 | 3,987 |
| Number of ASP for residential building units <sup>(1)</sup> | 6,307  | 4,534 | 3,427 | 4,276 | 3,740 | 3,986 | 3,407 | 3,686 | 3,426 | 3,790 | 4,667 | 4,488 | 3,159 |
| 12-month moving average for all ASP (2)                     | 10,297 | 9,675 | 9,146 | 8,630 | 8,316 | 8,131 | 7,692 | 7,286 | 6,679 | 6,136 | 5,875 | 5,668 | 5,197 |

Note: (1) Sales of residential units refer to sale and purchase agreements with payment of stamp duty. These statistics do not include sales of units under the Home Ownership Scheme, the Private Sector Participation Scheme and the Tenants Purchase Scheme unless the premium of the unit concerned has been paid after the sale restriction period.

(2) 12-month moving average is calculated by dividing the sum of the figures of the previous 12 months by 12.

The Land RegistryYear-on-year Rate of Change in the Number of Sale and Purchase Agreements

Number of Sale and Purchase Agreements of residential and non-residential building units