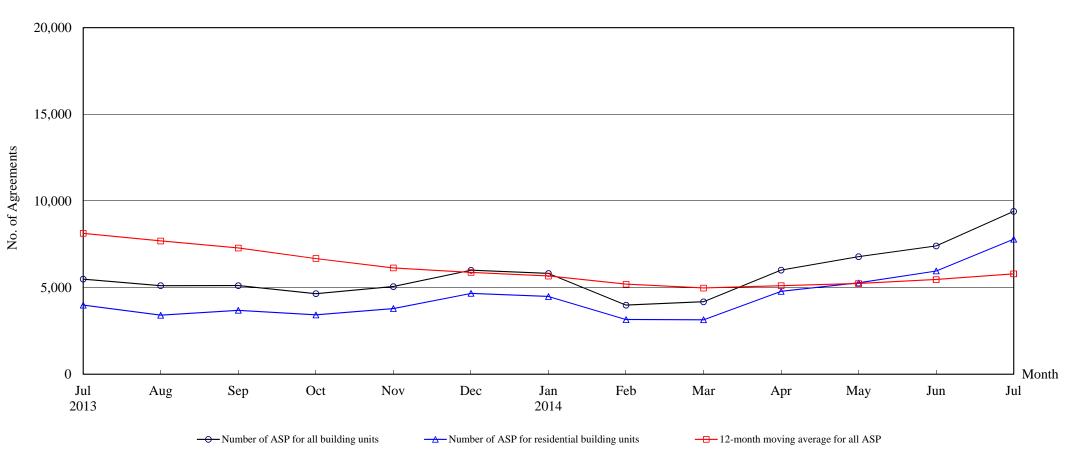

### The Land Registry Chart showing the number of Sale and Purchase Agreements of <u>building units from July 2013 to July 2014</u>

#### Number of Sale and Purchase Agreements of building units

| Year                                                        | 2013  | 2013  |       |       |       |       |       | 2014  |       |       |       |       |       |  |
|-------------------------------------------------------------|-------|-------|-------|-------|-------|-------|-------|-------|-------|-------|-------|-------|-------|--|
| Month                                                       | Jul   | Aug   | Sep   | Oct   | Nov   | Dec   | Jan   | Feb   | Mar   | Apr   | May   | Jun   | Jul   |  |
| Number of ASP for all building units                        | 5,489 | 5,111 | 5,114 | 4,648 | 5,061 | 6,003 | 5,817 | 3,987 | 4,184 | 6,012 | 6,785 | 7,404 | 9,400 |  |
| Number of ASP for residential building units <sup>(1)</sup> | 3,986 | 3,407 | 3,686 | 3,426 | 3,790 | 4,667 | 4,488 | 3,159 | 3,141 | 4,781 | 5,270 | 5,960 | 7,792 |  |
| 12-month moving average for all ASP (2)                     | 8,131 | 7,692 | 7,286 | 6,679 | 6,136 | 5,875 | 5,668 | 5,197 | 4,975 | 5,111 | 5,236 | 5,468 | 5,794 |  |

Note: (1) Sales of residential units refer to sale and purchase agreements with payment of stamp duty. These statistics do not include sales of units under the Home Ownership Scheme, the Private Sector Participation Scheme and the Tenants Purchase Scheme unless the premium of the unit concerned has been paid after the sale restriction period.

(2) 12-month moving average is calculated by dividing the sum of the figures of the previous 12 months by 12.

The Land RegistryYear-on-year Rate of Change in the Number of Sale and Purchase Agreements

Number of Sale and Purchase Agreements of residential and non-residential building units