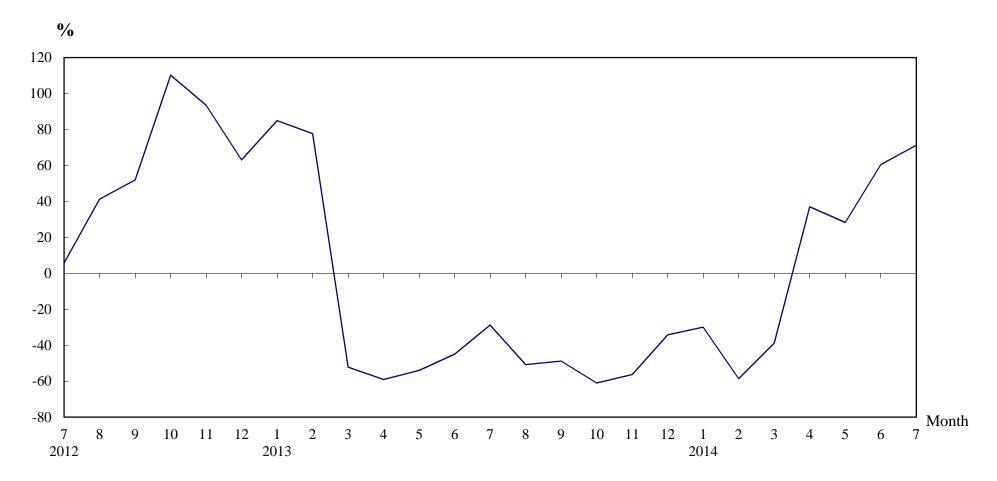

(2) 12-month moving average is calculated by dividing the sum of the figures of the previous 12 months by 12.

The Land RegistryYear-on-year Rate of Change in the Number of Sale and Purchase Agreements

Number of Sale and Purchase Agreements of residential and non-residential building units

| Year/Month | Jan   | Feb   | Mar    | Apr    | May    | Jun   | Jul   | Aug    | Sep   | Oct    | Nov    | Dec   |
|------------|-------|-------|--------|--------|--------|-------|-------|--------|-------|--------|--------|-------|
| 2012       | 4,490 | 5,425 | 14,306 | 10,728 | 11,484 | 8,389 | 7,706 | 10,377 | 9,990 | 11,928 | 11,581 | 9,129 |
| 2013       | 8,302 | 9,643 | 6,841  | 4,387  | 5,288  | 4,616 | 5,489 | 5,111  | 5,114 | 4,648  | 5,061  | 6,003 |
| 2014       | 5,817 | 3,987 | 4,184  | 6,012  | 6,785  | 7,404 | 9,400 |        |       |        |        |       |