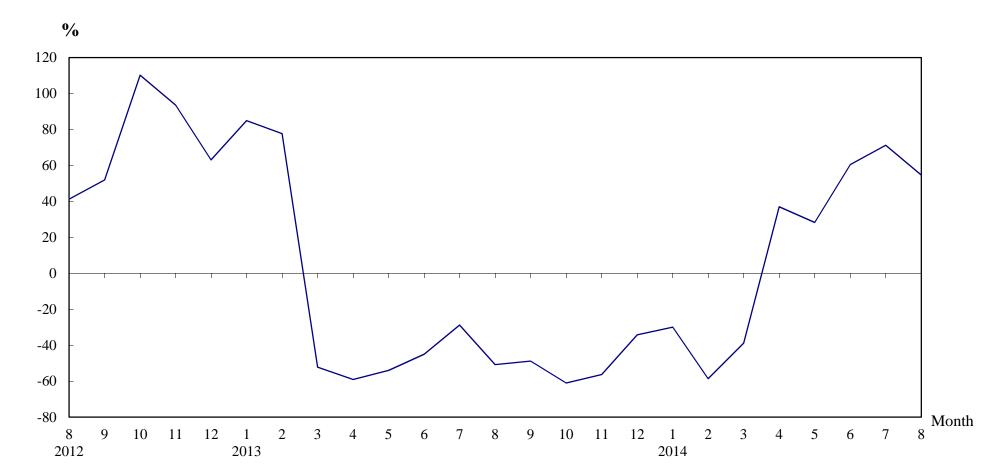

### Number of Sale and Purchase Agreements of residential and non-residential building units

| Year/Month | Jan   | Feb   | Mar    | Apr    | May    | Jun   | Jul   | Aug    | Sep   | Oct    | Nov    | Dec   |
|------------|-------|-------|--------|--------|--------|-------|-------|--------|-------|--------|--------|-------|
| 2012       | 4,490 | 5,425 | 14,306 | 10,728 | 11,484 | 8,389 | 7,706 | 10,377 | 9,990 | 11,928 | 11,581 | 9,129 |
| 2013       | 8,302 | 9,643 | 6,841  | 4,387  | 5,288  | 4,616 | 5,489 | 5,111  | 5,114 | 4,648  | 5,061  | 6,003 |
| 2014       | 5,817 | 3,987 | 4,184  | 6,012  | 6,785  | 7,404 | 9,400 | 7,902  |       |        |        |       |