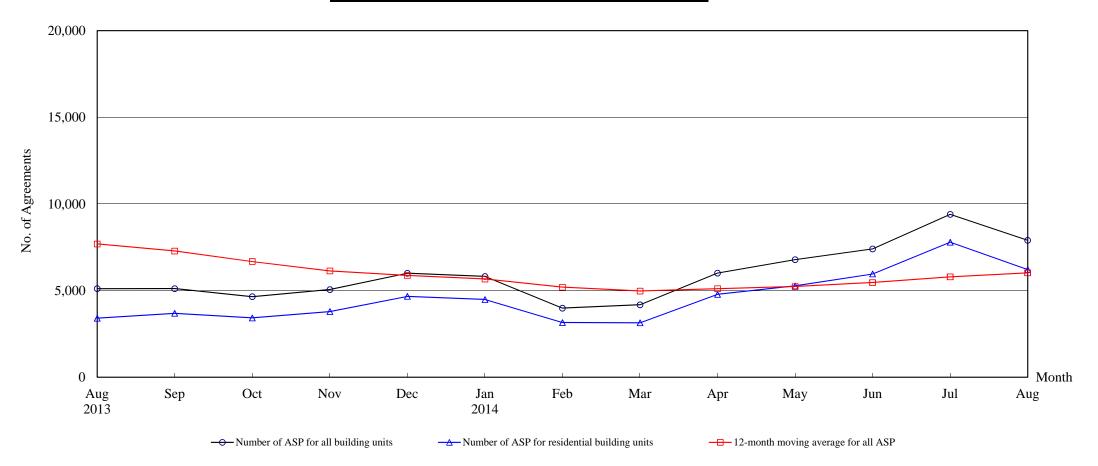

# The Land Registry Chart showing the number of Sale and Purchase Agreements of building units from August 2013 to August 2014

### Number of Sale and Purchase Agreements of building units

| Year                                             | 2013  |       |       |       |       | 2014  |       |       |       |       |       |       |       |
|--------------------------------------------------|-------|-------|-------|-------|-------|-------|-------|-------|-------|-------|-------|-------|-------|
| Month                                            | Aug   | Sep   | Oct   | Nov   | Dec   | Jan   | Feb   | Mar   | Apr   | May   | Jun   | Jul   | Aug   |
| Number of ASP for all building units             | 5,111 | 5,114 | 4,648 | 5,061 | 6,003 | 5,817 | 3,987 | 4,184 | 6,012 | 6,785 | 7,404 | 9,400 | 7,902 |
| Number of ASP for residential building units (1) | 3,407 | 3,686 | 3,426 | 3,790 | 4,667 | 4,488 | 3,159 | 3,141 | 4,781 | 5,270 | 5,960 | 7,792 | 6,212 |
| 12-month moving average for all ASP (2)          | 7,692 | 7,286 | 6,679 | 6,136 | 5,875 | 5,668 | 5,197 | 4,975 | 5,111 | 5,236 | 5,468 | 5,794 | 6,026 |

Note: (1) Sales of residential units refer to sale and purchase agreements with payment of stamp duty. These statistics do not include sales of units under the Home Ownership Scheme, the Private Sector Participation Scheme and the Tenants Purchase Scheme unless the premium of the unit concerned has been paid after the sale restriction period.

(2) 12-month moving average is calculated by dividing the sum of the figures of the previous 12 months by 12.