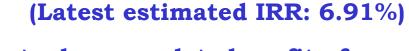

#### Justification for toll rise

• Shortfall of \$4,057 million when compared to the accumulated profit of \$5,340 million in the 26th franchise year under the Base Toll Proposal