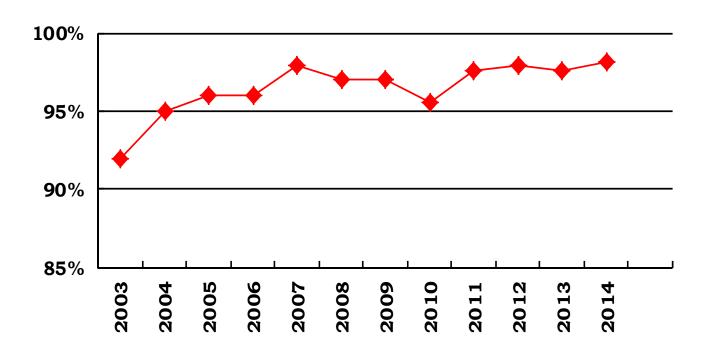

|
| Private car & taxi           | \$17            | \$20             | \$3                |
| Public light bus             | \$23            | \$23             | -                  |
| Private light bus            | \$24            | \$26             | \$2                |
| Light goods vehicle          | \$24            | \$24             | -                  |
| Medium & heavy goods vehicle | \$28            | \$28             | -                  |
| Single-decker bus            | \$31            | \$32             | \$1                |
| Double-decker bus            | \$34            | \$35             | \$1                |
| Extra axle                   | \$21            | \$24             | \$3                |



# Service performance

Customers' satisfaction rating





## Thank You