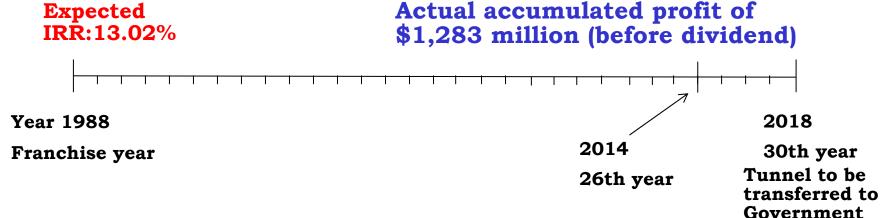

#### Justification for toll rise

• Shortfall of \$4,057 million when compared to the accumulated profit of \$5,340 million in the 26th franchise year under the Base Toll Proposal

# Reasons for financial underperformance

- Increasing toll disparity between LRT and TCT
- Relocation of industrial activities to Mainland China
- Relocation of the airport and long-delayed development of Kai Tak area
- Diversion effect due to increasing transportation modes and road choice