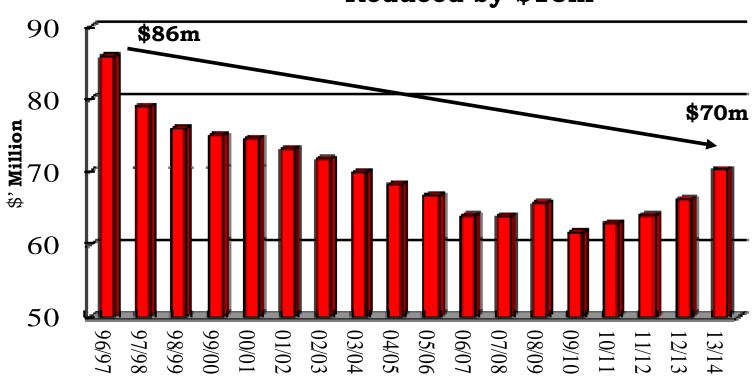

ts**

- Justification for toll rise
- Reasons for financial underperformance
- Efforts to improve financial performance
- Proposed toll increase
- Service performance



#### Justification for toll rise





• Shortfall of \$4,057 million when compared to the accumulated profit of \$5,340 million in the 26th franchise year under the Base Toll Proposal



# Reasons for financial underperformance



- Increasing toll disparity between LRT and TCT
- Relocation of industrial activities to Mainland China
- Relocation of the airport and long-delayed development of Kai Tak area
- Diversion effect due to increasing transportation modes and road choice



## Efforts to improve financial performance

#### 1. Revenue increase





### Efforts to improve financial performance

#### 2. Cost control







# **Proposed toll increase**

| Vehicle Category             | Current<br>Toll | Proposed<br>Toll | Increase<br>Amount |
|------------------------------|-----------------|------------------|--------------------|
| Motorcycle                   | \$13            | \$15             | \$2                |
| Private car & taxi           | \$17            | \$20             | \$3                |
| Public light bus             | \$23            | \$23             | -                  |
| Private light bus            | \$24            | \$26             | \$2                |
| Light goods vehicle          | \$24            | \$24             | -                  |
| Medium & heavy goods vehicle | \$28            | \$28             | -                  |
| Single-decker bus            | \$31