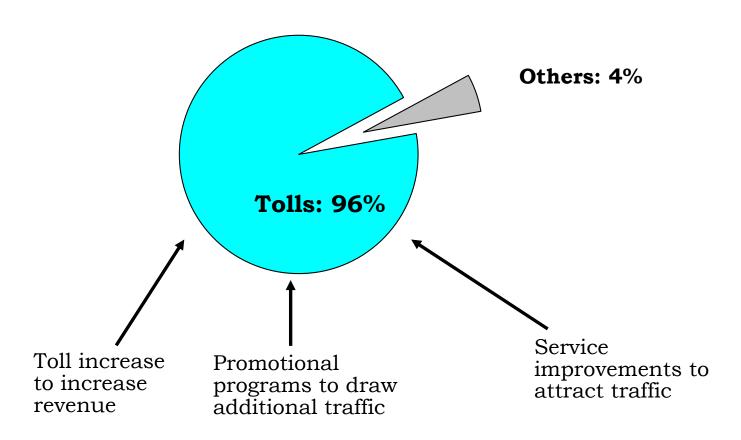

Meeting with the Legislative Council Panel on Transport





#### **Contents**

- Justification for toll rise
- Reasons for financial underperformance
- Efforts to improve financial performance
- Proposed toll increase
- Service performance



#### Justification for toll rise





• Shortfall of \$4,057 million when compared to the accumulated profit of \$5,340 million in the 26th franchise year under the Base Toll Proposal



# Reasons for financial underperformance



- Increasing toll disparity between LRT and TCT
- Relocation of industrial activities to Mainland China
- Relocation of the airport and long-delayed development of Kai Tak area
- Diversion effect due to increasing transportation modes and road choice



## Efforts to improve financial performance

#### 1. Revenue increase





### Efforts to improve financial performance

#### 2. Cost control







# **Proposed toll increase**

| Vehicle Category             | Current<br>Toll | Proposed<br>Toll | Increase<br>Amount |
|------------------------------|-----------------|------------------|--------------------|
| Motorcycle                   | \$13            | \$15             | \$2                |
| Private car & taxi           | \$17            | \$20             | \$3                |
| Public light bus             | \$23            | \$23             | -                  |
| Private light bus            | \$24            | \$26             | \$2                |
| Light goods vehicle          | \$24            | \$24             | -                  |
| Medium & heavy goods vehicle | \$28            | \$28