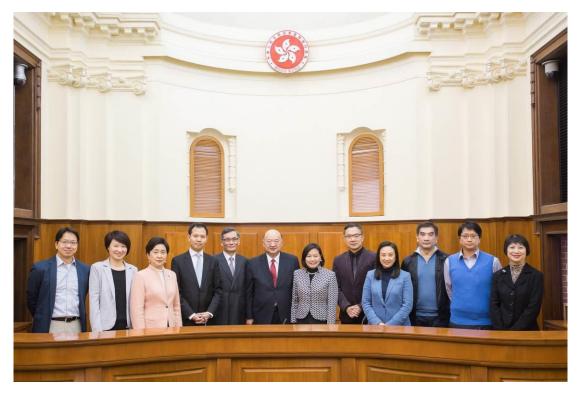

Ends/Monday, 9 March 2015

Members of the Legislative Council ("LegCo") visit the Court of Final Appeal Building. From left: Hon Charles Peter MOK; Hon Starry LEE Wai-king; Hon Emily LAU Waihing; Hon Dennis KWOK, Deputy Chairman of LegCo Panel on Administration of Justice and Legal Services; Hon Mr Justice CHEUNG, Chief Judge of the High Court; Hon Chief Justice Geoffrey MA, Chief Justice of the Court of Final Appeal; Dr Hon Priscilla LEUNG Mei-fun, Chairman of LegCo Panel on Administration of Justice and Legal Services; Hon Paul TSE Wai-chun; Dr Hon Elizabeth QUAT; Hon CHUNG Kwok-pan; Hon TANG Ka-piu; and Miss Emma LAU, Judiciary Administrator.