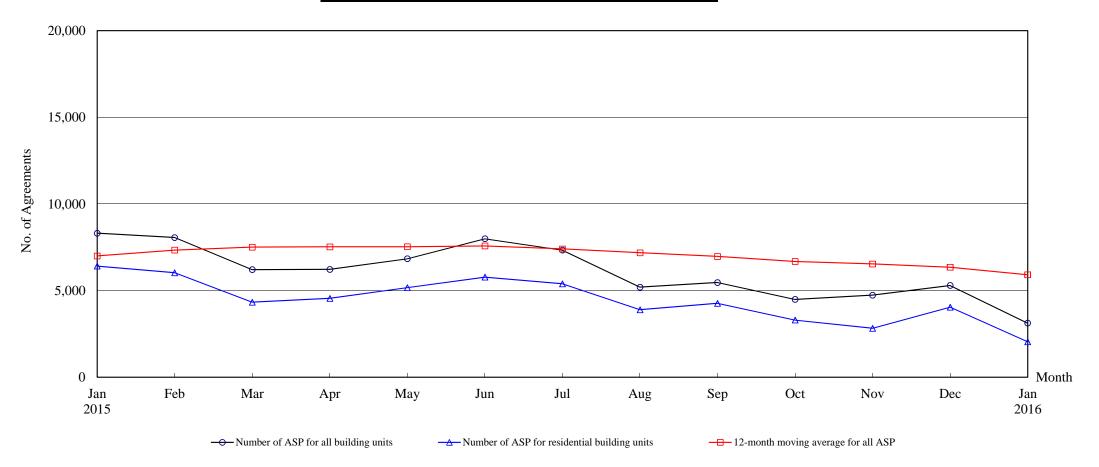

# The Land Registry Chart showing the number of Sale and Purchase Agreements of building units from January 2015 to January 2016

## Number of Sale and Purchase Agreements of building units

| Year                                             | 2015  |       |       |       |       |       |       |       |       |       |       |       | 2016  |
|--------------------------------------------------|-------|-------|-------|-------|-------|-------|-------|-------|-------|-------|-------|-------|-------|
| Month                                            | Jan   | Feb   | Mar   | Apr   | May   | Jun   | Jul   | Aug   | Sep   | Oct   | Nov   | Dec   | Jan   |
| Number of ASP for all building units             | 8,310 | 8,060 | 6,211 | 6,223 | 6,839 | 7,993 | 7,338 | 5,197 | 5,467 | 4,491 | 4,736 | 5,294 | 3,123 |
| Number of ASP for residential building units (1) | 6,412 | 6,027 | 4,329 | 4,549 | 5,168 | 5,776 | 5,393 | 3,896 | 4,263 | 3,300 | 2,826 | 4,043 | 2,045 |
| 12-month moving average for all ASP (2)          | 6,999 | 7,338 | 7,507 | 7,524 | 7,529 | 7,578 | 7,406 | 7,181 | 6,970 | 6,680 | 6,537 | 6,347 | 5,914 |

Note: (1) Statistics on sales of residential units do not include sales of units under the Home Ownership Scheme, the Private Sector Participation Scheme and the Tenants Purchase Scheme unless the premium of the unit concerned has been paid after the sale restriction period.

(2) 12-month moving average is calculated by dividing the sum of the figures of the previous 12 months by 12.