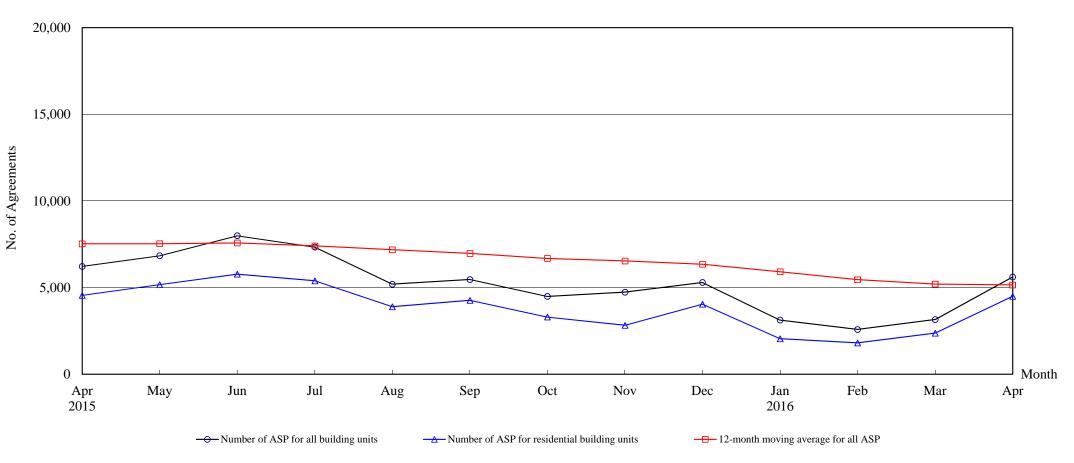

## The Land Registry Chart showing the number of Sale and Purchase Agreements of <u>building units from April 2015 to April 2016</u>

#### Number of Sale and Purchase Agreements of building units

| Year                                                        | 2015  |       |       |       |       |       |       |       |       | 2016  |       |       |       |
|-------------------------------------------------------------|-------|-------|-------|-------|-------|-------|-------|-------|-------|-------|-------|-------|-------|
| Month                                                       | Apr   | May   | Jun   | Jul   | Aug   | Sep   | Oct   | Nov   | Dec   | Jan   | Feb   | Mar   | Apr   |
| Number of ASP for all building units                        | 6,223 | 6,839 | 7,993 | 7,338 | 5,197 | 5,467 | 4,491 | 4,736 | 5,294 | 3,123 | 2,583 | 3,154 | 5,613 |
| Number of ASP for residential building units <sup>(1)</sup> | 4,549 | 5,168 | 5,776 | 5,393 | 3,896 | 4,263 | 3,300 | 2,826 | 4,043 | 2,045 | 1,807 | 2,369 | 4,494 |
| 12-month moving average for all ASP (2)                     | 7,524 | 7,529 | 7,578 | 7,406 | 7,181 | 6,970 | 6,680 | 6,537 | 6,347 | 5,914 | 5,458 | 5,203 | 5,152 |

Note: (1) Statistics on sales of residential units do not include sales of units under the Home Ownership Scheme, the Private Sector Participation Scheme and the Tenants Purchase Scheme unless the premium of the unit concerned has been paid after the sale restriction period.

(2) 12-month moving average is calculated by dividing the sum of the figures of the previous 12 months by 12.

The Land RegistryYear-on-year Rate of Change in the Number of Sale and Purchase Agreements

Number of Sale and Purchase Agreements of residential and non-residential building units