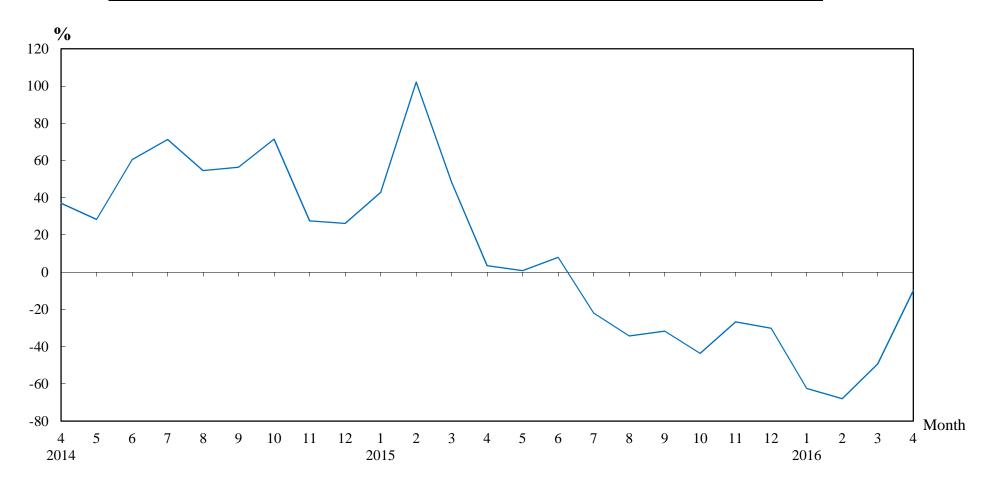

(2) 12-month moving average is calculated by dividing the sum of the figures of the previous 12 months by 12.

The Land RegistryYear-on-year Rate of Change in the Number of Sale and Purchase Agreements

Number of Sale and Purchase Agreements of residential and non-residential building units

| Year/Month | Jan   | Feb   | Mar   | Apr   | May   | Jun   | Jul   | Aug   | Sep   | Oct   | Nov   | Dec   |
|------------|-------|-------|-------|-------|-------|-------|-------|-------|-------|-------|-------|-------|
| 2014       | 5,817 | 3,987 | 4,184 | 6,012 | 6,785 | 7,404 | 9,400 | 7,902 | 7,996 | 7,967 | 6,457 | 7,578 |
| 2015       | 8,310 | 8,060 | 6,211 | 6,223 | 6,839 | 7,993 | 7,338 | 5,197 | 5,467 | 4,491 | 4,736 | 5,294 |
| 2016       | 3,123 | 2,583 | 3,154 | 5,613 |       |       |       |       |       |       |       |       |