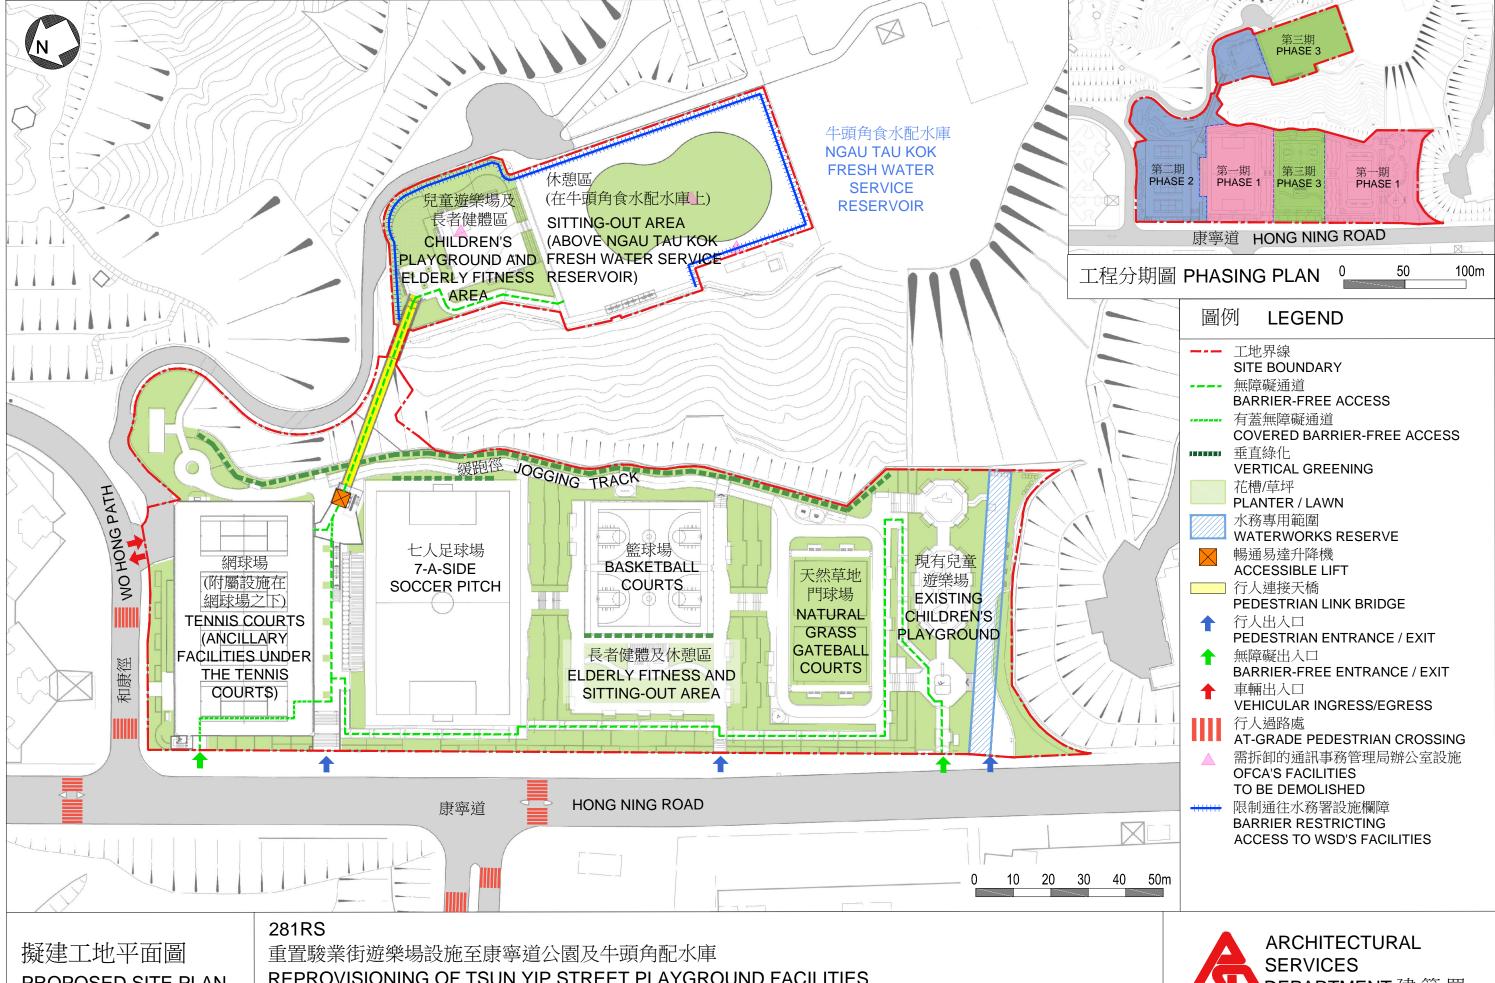

# PWP Item No. 281RS – Reprovisioning of Tsun Yip Street Playground facilities to Hong Ning Road Park and Ngau Tau Kok Fresh Water Service Reservoir

Members discussed the above works project at the Public Works Subcommittee meeting on 18 October 2017. Dr Hon KWOK Ka-ki's request for supplementary information from the Government (shown in *italics* below). After consulting the relevant government departments, our reply is set out below.

"Will the Government explore a technically feasible option to use the roof of the Ngau Tau Kok Fresh Water Service Reservoir as a lawn under project 281RS? If yes, what are the details; if no, what are the reasons?"

- 4. The following factors are relevant if the roof of the Ngau Tau Kok Fresh Water Service Reservoir is to be used as a lawn and open for public recreational purposes:
  - (a) Based on the assessment at the design stage of the works project, the live load (or imposed load) of the existing service reservoir roof is currently 3 kPa and it is not open for public use. If it is open for public recreational purposes, the live load has to be increased to 5 kPa. To achieve such higher live load requirement, the solution is to reduce the weight of the current surface materials on the service reservoir roof (including soil and drainage layer) to free up the additional load required. Furthermore, given the loading constraint of the existing roof, it is not suitable for accommodating heavier facilities, such as goalposts, lampposts and fences required for ball games, and sheltered seats. As such, the roof of the service reservoir is only suitable for general passive leisure activities.
  - (b) As the service reservoir is a fresh water service reservoir, if the roof is to be covered with lawn, no fertilisers or pesticides shall be used for lawn maintenance to avoid water contamination due to the consideration of drinking water safety.
  - (c) The Government has further reviewed the feasibility of using the service reservoir roof as a lawn for general leisure activities. After careful examination, we propose to use part of the roof as a lawn on the following conditions:
    - i) In order to meet the additional live load requirement for this usage, the depth of soil has to be reduced, and hence the soil of the lawn will be shallower. If 40% of the area is to be used as a lawn, the maximum soil depth that can be laid for planting purpose will be only about 250mm (the ideal soil depth for lawn planting is 300mm). As members of the public will frequently use the lawn, more significant wear and tear is expected. The department concerned will have to deploy additional manpower and resources to carry out maintenance, and close off part of the lawn for maintenance or even replace the worn patches when necessary.

- ii) While only irrigation, mowing and weeding can be carried out, the Leisure and Cultural Services Department will, as far as practicable, maintain the growth of the lawn for public use. However, the quality of the lawn will not match with other lawns with adequate soil depth and maintained with fertilisers and pesticides in general.
- iii) The remaining hard-paved area adjacent to the lawn will be used as a jogging track, space for leisure activities and related maintenance access.
- 5. A revised site plan for the service reservoir roof is at **Enclosure 2**.

PROPOSED SITE PLAN

REPROVISIONING OF TSUN YIP STREET PLAYGROUND FACILITIES TO HONG NING ROAD PARK AND NGAU TAU KOK FRESH WATER SERVICE RESERVOIR