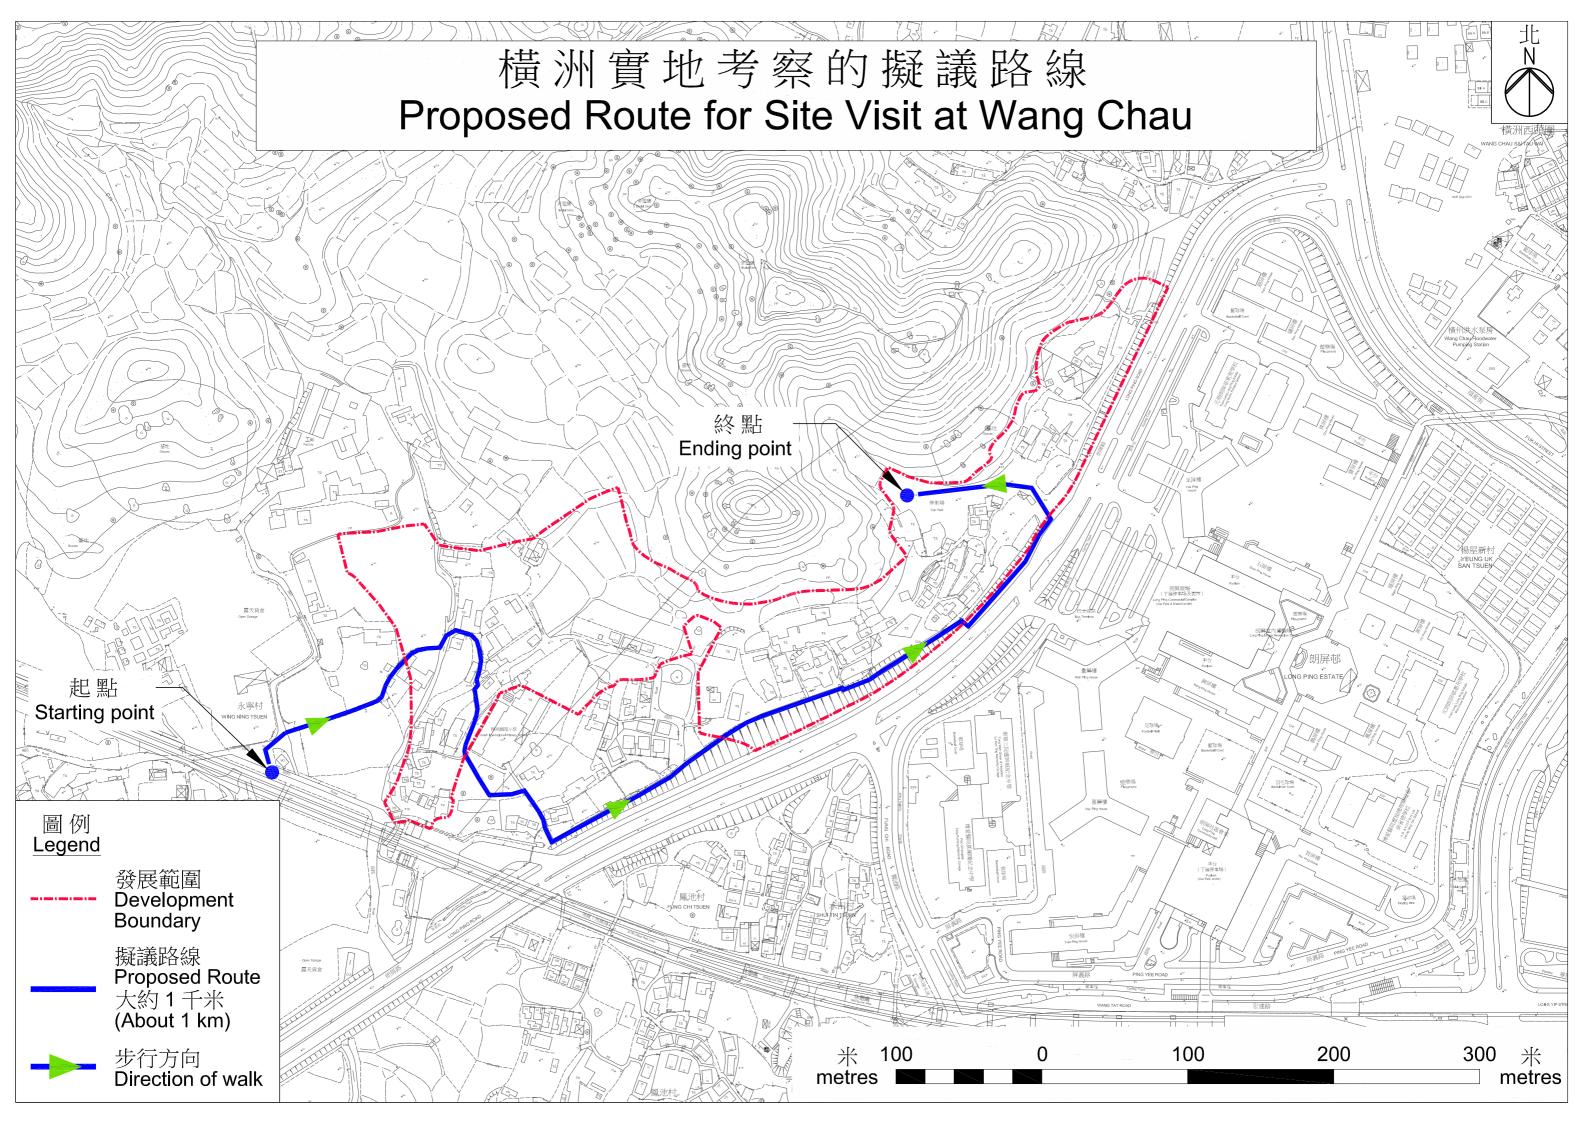

## Site Visit to Wang Chau on Tuesday, 19 June 2018

## **Itinerary**

| Time                    | Activity                                                                                                                                                                                             |
|-------------------------|------------------------------------------------------------------------------------------------------------------------------------------------------------------------------------------------------|
| 9:00 a.m.               | Assemble at Members' Entrance 1 of the Legislative Council ("LegCo") Complex and depart for Wang Chau, Yuen Long (transport provided by the Administration)                                          |
| 9:40 a.m.               | Arrive at Wang Chau, Yuen Long                                                                                                                                                                       |
| 9:45 a.m. to 11:15 a.m. | Representatives of the Administration have a site visit with LegCo Members; brief Members and respond to queries from Members during the site visit (please see attached proposed route for details) |
| 11:20 a.m.              | Depart for the LegCo Complex                                                                                                                                                                         |
| 12:00 noon              | Arrive at Members' Entrance 1 of the LegCo<br>Complex                                                                                                                                                |