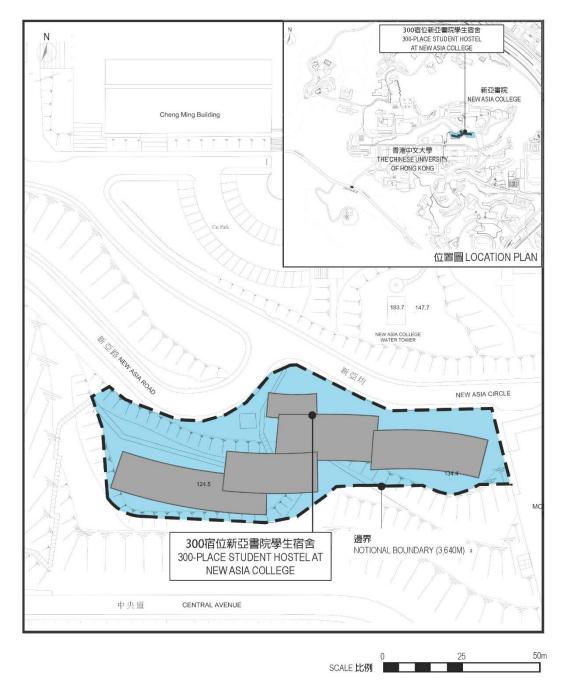

# The Chinese University of Hong Kong

The project site is adjacent to the New Asia Circle of New Asia College at the campus of The Chinese University of Hong Kong. The proposed scope of works includes the construction of a multi-storey student hostel block with a net operational floor area (NOFA) of some 3 366 square metres ( $m^2$ ) and providing the following facilities –

- (a) a total of 300 student hostel places with a NOFA of 2 480 m<sup>2</sup>, including accommodation for wardens and tutors;
- (b) common facilities with a NOFA of some  $815 \text{ m}^2$ , including a multipurpose hall, warden office, music room, common rooms, pantries, and study rooms; and
- (c) supporting facilities with a NOFA of some 71 m<sup>2</sup>, including reception, mail box area, attendant's room, laundries and store rooms.

2. The University plans to commence the construction works in October 2019 for completion in June 2023.

3. The location plan and site plan, sectional plan and artist's impressions of the proposed works are at Annexes A, B and C to Enclosure 2 respectively.

## 附件 2 附錄 A Annex A to Enclosure 2

## The Chinese University of Hong Kong 300-Place Student Hostel at New Asia Campus

香港中文大學 提供 300 個宿位的新亞書院學生宿舍

Site plan 工地平面圖