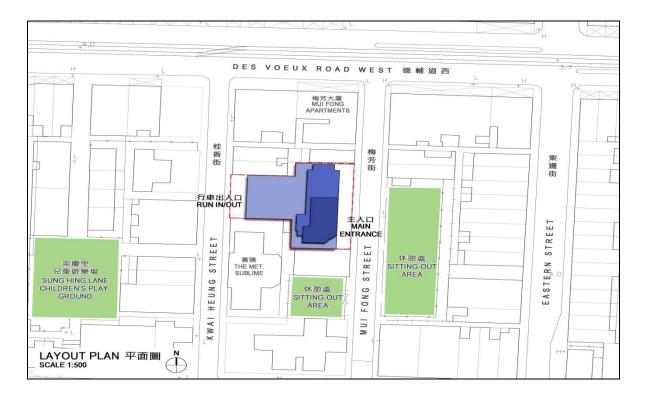

### The University of Hong Kong Student Residence at Mui Fong Street

# 香港大學 梅芳街學生宿舍

#### Site plan 工地平面圖

Site for student residence at Mui Fong Street 梅芳街學生宿舍工地

Location Plan 位置圖 Scale 1:4000