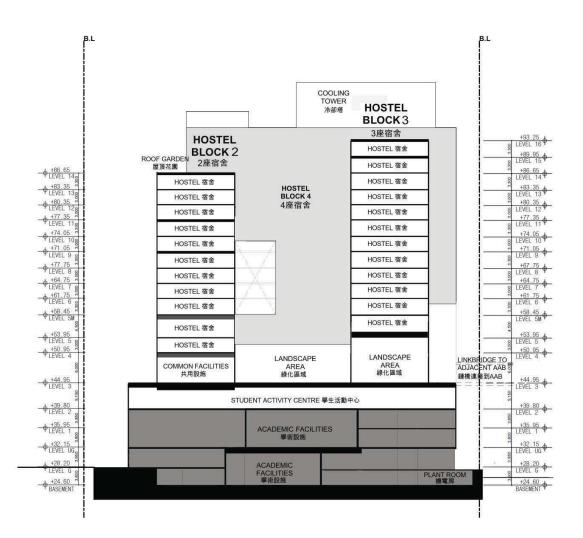

#### 附件1 附錄 B Annex B to Enclosure 1

The Hong Kong Baptist University Hostel Complex at 30 Renfrew Road, Kowloon Tong 香港浸會大學 九龍塘聯福道 30 號宿舍大樓

附件1 附錄C Annex C to Enclosure 1

The Hong Kong Baptist University Hostel Complex at 30 Renfrew Road, Kowloon Tong

> 香港浸會大學 九龍塘聯福道 30 號宿舍大樓

View of hostel complex from south (artist's impression)

由南面望向宿舍大樓(構思圖)