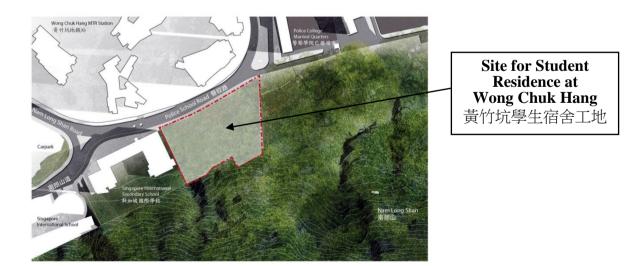

# Student Residence at Wong Chuk Hang Site

# The University of Hong Kong

The project site is located at Police School Road, Wong Chuk Hang. The proposed scope of works includes the construction of two 17-storey hostel blocks on a 3-storey podium, with a net operational floor area (NOFA) of some 14 264 square meters ( $m^2$ ) and providing the following facilities –

## 附件 4 附錄 A Annex A to Enclosure 4

#### The University of Hong Kong Student Residence at Wong Chuk Hang Site

## 香港大學 黃竹坑學生宿舍

#### Site plan 工地平面圖

Scale 1:700

Location Plan 位置圖

Scale 1:2000