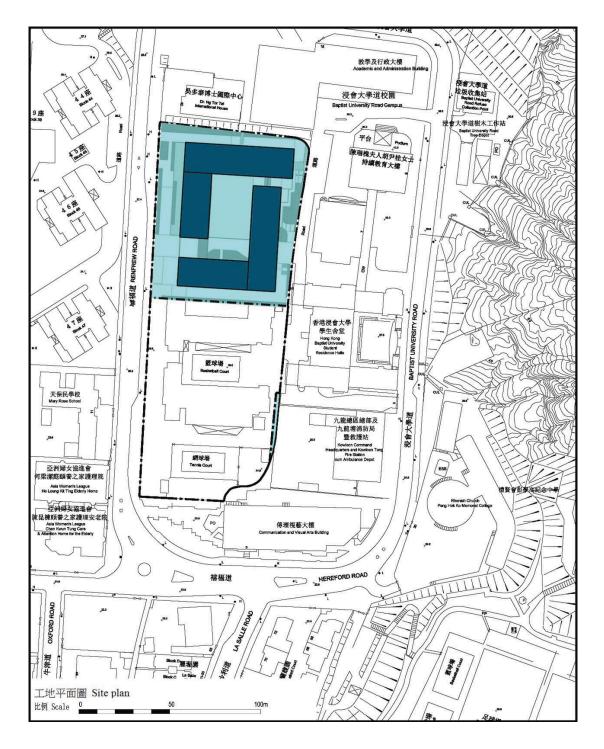

附件1 附錄 A Annex A to Enclosure 1

### The Hong Kong Baptist University Hostel Complex at 30 Renfrew Road, Kowloon Tong

香港浸會大學 九龍塘聯福道 30 號宿舍大樓

Site plan 工地平面圖