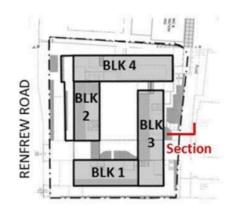

#### 附件1 附錄 B Annex B to Enclosure 1

The Hong Kong Baptist University Hostel Complex at 30 Renfrew Road, Kowloon Tong 香港浸會大學 九龍塘聯福道 30 號宿舍大樓

附件1 附錄C Annex C to Enclosure 1

The Hong Kong Baptist University Hostel Complex at 30 Renfrew Road, Kowloon Tong

> 香港浸會大學 九龍塘聯福道 30 號宿舍大樓

View of hostel complex from south (artist's impression)

由南面望向宿舍大樓(構思圖)