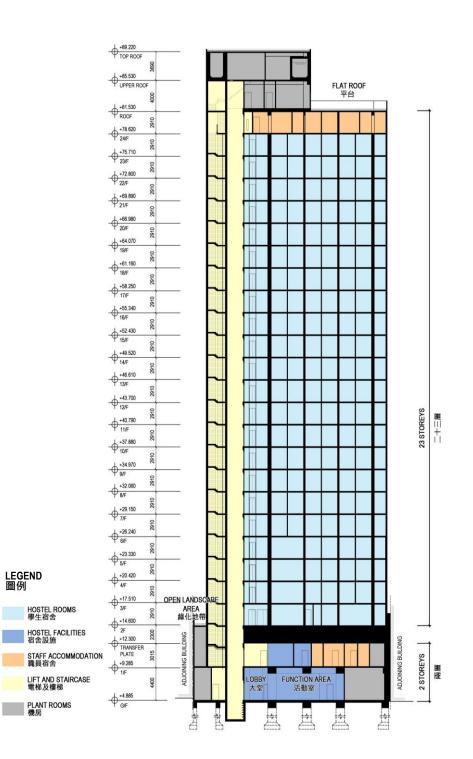

# The University of Hong Kong

The project site is located at Mui Fong Street, Sai Ying Pun. The proposed scope of works includes the construction of a 23-storey hostel block with a net operational floor area (NOFA) of some 2 456 square meters ( $m^2$ ) and providing the following facilities –

- (a) a total of 250 student hostel places with a NOFA of some 1 821 m<sup>2</sup>, including accommodation for warden, senior tutor and attendants;
- (b) common facilities with a NOFA of some  $578 \text{ m}^2$ , including function area, entrance lobby, common space at typical floor; and
- (c) supporting facilities with a NOFA of some 57 m<sup>2</sup>, including general office, laundry, mail box area and store rooms.

2. The University plans to commence the construction works in May 2019 for completion in April 2022.

3. The location plan and site plan, sectional plan and artist's impression of the student residence are at Annexes A, B and C to Enclosure 3 respectively.

### The University of Hong Kong Student Residence at Mui Fong Street

# 香港大學 梅芳街學生宿舍