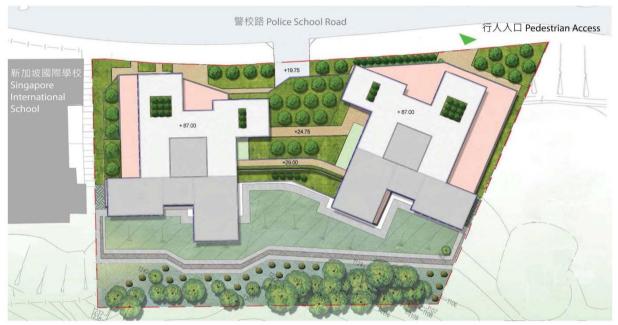

# The University of Hong Kong

The project site is located at Police School Road, Wong Chuk Hang. The proposed scope of works includes the construction of two 17-storey hostel blocks on a 3-storey podium, with a net operational floor area (NOFA) of some 14 264 square meters ( $m^2$ ) and providing the following facilities –

- (a) a total of 1 224 student hostel places with a NOFA of some 12 790 m<sup>2</sup>, including accommodation for wardens, tutors and attendants;
- (b) common facilities with a NOFA of some 1 240 m<sup>2</sup>, including a multipurpose hall with kitchen, a quiet room for reading and study, student associations office, student Co-op, meeting rooms, recreation rooms and spaces and common rooms; and
- (c) supporting facilities with a NOFA of some 234 m<sup>2</sup>, including a management office, an attendant's counter, laundries and store rooms.

2. The University plans to commence the construction works in July 2019 for completion in November 2023.

3. The location plan and site plan, sectional plan and artist's impression of the student residence are at Annexes A, B and C to Enclosure 4 respectively.

#### The University of Hong Kong Student Residence at Wong Chuk Hang Site

## 香港大學 黃竹坑學生宿舍

#### Site plan 工地平面圖

Scale 1:700

Location Plan 位置圖

Scale 1:2000