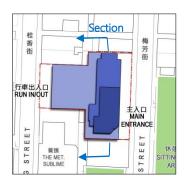

### The University of Hong Kong Student Residence at Mui Fong Street

# 香港大學 梅芳街學生宿舍

#### Site plan 工地平面圖

Site for student residence at Mui Fong Street 梅芳街學生宿舍工地

Location Plan 位置圖 Scale 1:4000