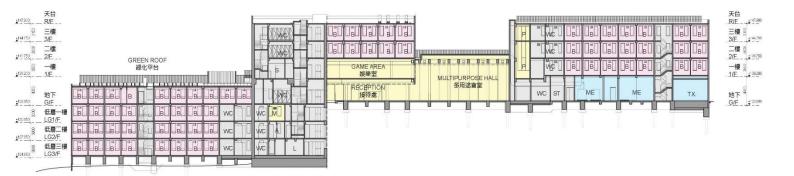

- (a) a total of 300 student hostel places with a NOFA of 2 480 m<sup>2</sup>, including accommodation for wardens and tutors;
- (b) common facilities with a NOFA of some  $815 \text{ m}^2$ , including a multipurpose hall, warden office, music room, common rooms, pantries, and study rooms; and
- (c) supporting facilities with a NOFA of some 71 m<sup>2</sup>, including reception, mail box area, attendant's room, laundries and store rooms.

#### 附件 2 附錄 B Annex B to Enclosure 2

#### The Chinese University of Hong Kong 300-Place Student Hostel at New Asia Campus

香港中文大學 提供 300 個宿位的新亞書院學生宿舍

| LEGEND 圖例 |
|-----------|
|           |

| A  | ATTENDENT'S ROOM          | 出勤室    |
|----|---------------------------|--------|
| В  | STUDENT BEDROOM           | 學生房間   |
| L  | LAUNDRY                   | 洗衣房    |
| M  | MUSIC ROOM                | 音樂室    |
| ME | MECHANICAL AND ELECTRICAL | 機電房    |
| P  | PANTRY                    | 茶水間    |
| ST | STORAGE                   | 儲物室    |
| TX | TRANSFORMER ROOM          | 電力變壓房  |
| WC | BATHROOM/TOILET           | 洗手間及浴室 |
|    |                           |        |