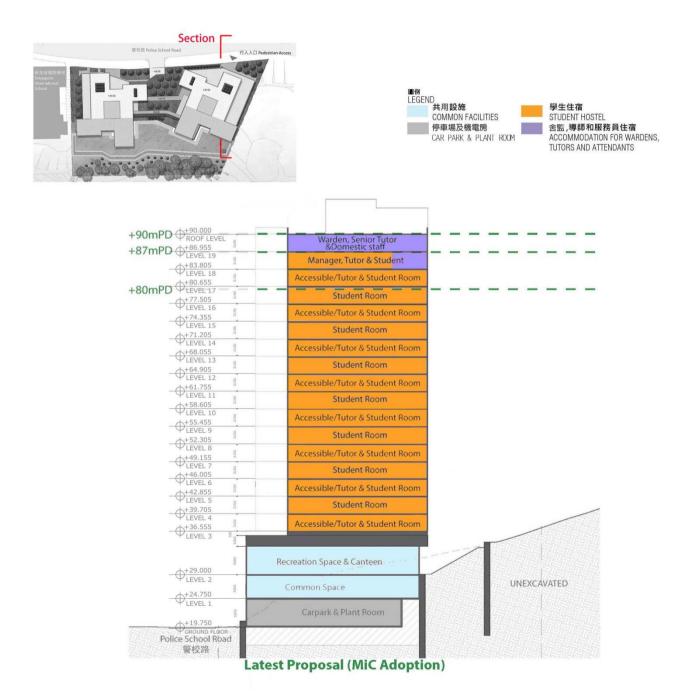

# Student Residence at Wong Chuk Hang Site

# The University of Hong Kong

The project site is located at Police School Road, Wong Chuk Hang. The proposed scope of works includes the construction of two 17-storey hostel blocks on a 3-storey podium, with a net operational floor area (NOFA) of some 14 264 square meters ( $m^2$ ) and providing the following facilities –

- (a) a total of 1 224 student hostel places with a NOFA of some 12 790 m<sup>2</sup>, including accommodation for wardens, tutors and attendants;
- (b) common facilities with a NOFA of some 1 240 m<sup>2</sup>, including a multipurpose hall with kitchen, a quiet room for reading and study, student associations office, student Co-op, meeting rooms, recreation rooms and spaces and common rooms; and
- (c) supporting facilities with a NOFA of some 234 m<sup>2</sup>, including a management office, an attendant's counter, laundries and store rooms.

2. The University plans to commence the construction works in July 2019 for completion in November 2023.

3. The location plan and site plan, sectional plan and artist's impression of the student residence are at Annexes A, B and C to Enclosure 4 respectively.

#### 附件 4 附錄 B Annex B to Enclosure 4

#### The University of Hong Kong Student Residence at Wong Chuk Hang Site

香港大學 黃竹坑學生宿舍

附件4 附錄 C Annex C to Enclosure 4