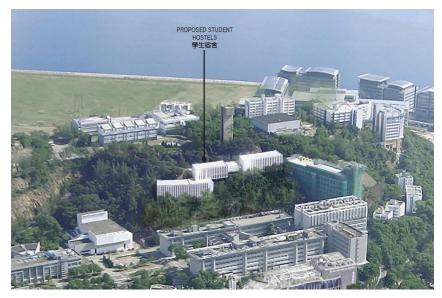

#### 附件 2 附錄 C Annex C to Enclosure 2

The Chinese University of Hong Kong 300-Place Student Hostel at New Asia Campus

> 香港中文大學 提供 300 個宿位的新亞書院學生宿舍

View of student hostel from the southwest (artist's impression) 從西南面望向學生宿舍的構思圖

View of student hostel's entrance from the west (artist's impression) 從西面望向學生宿舍入口的構思圖