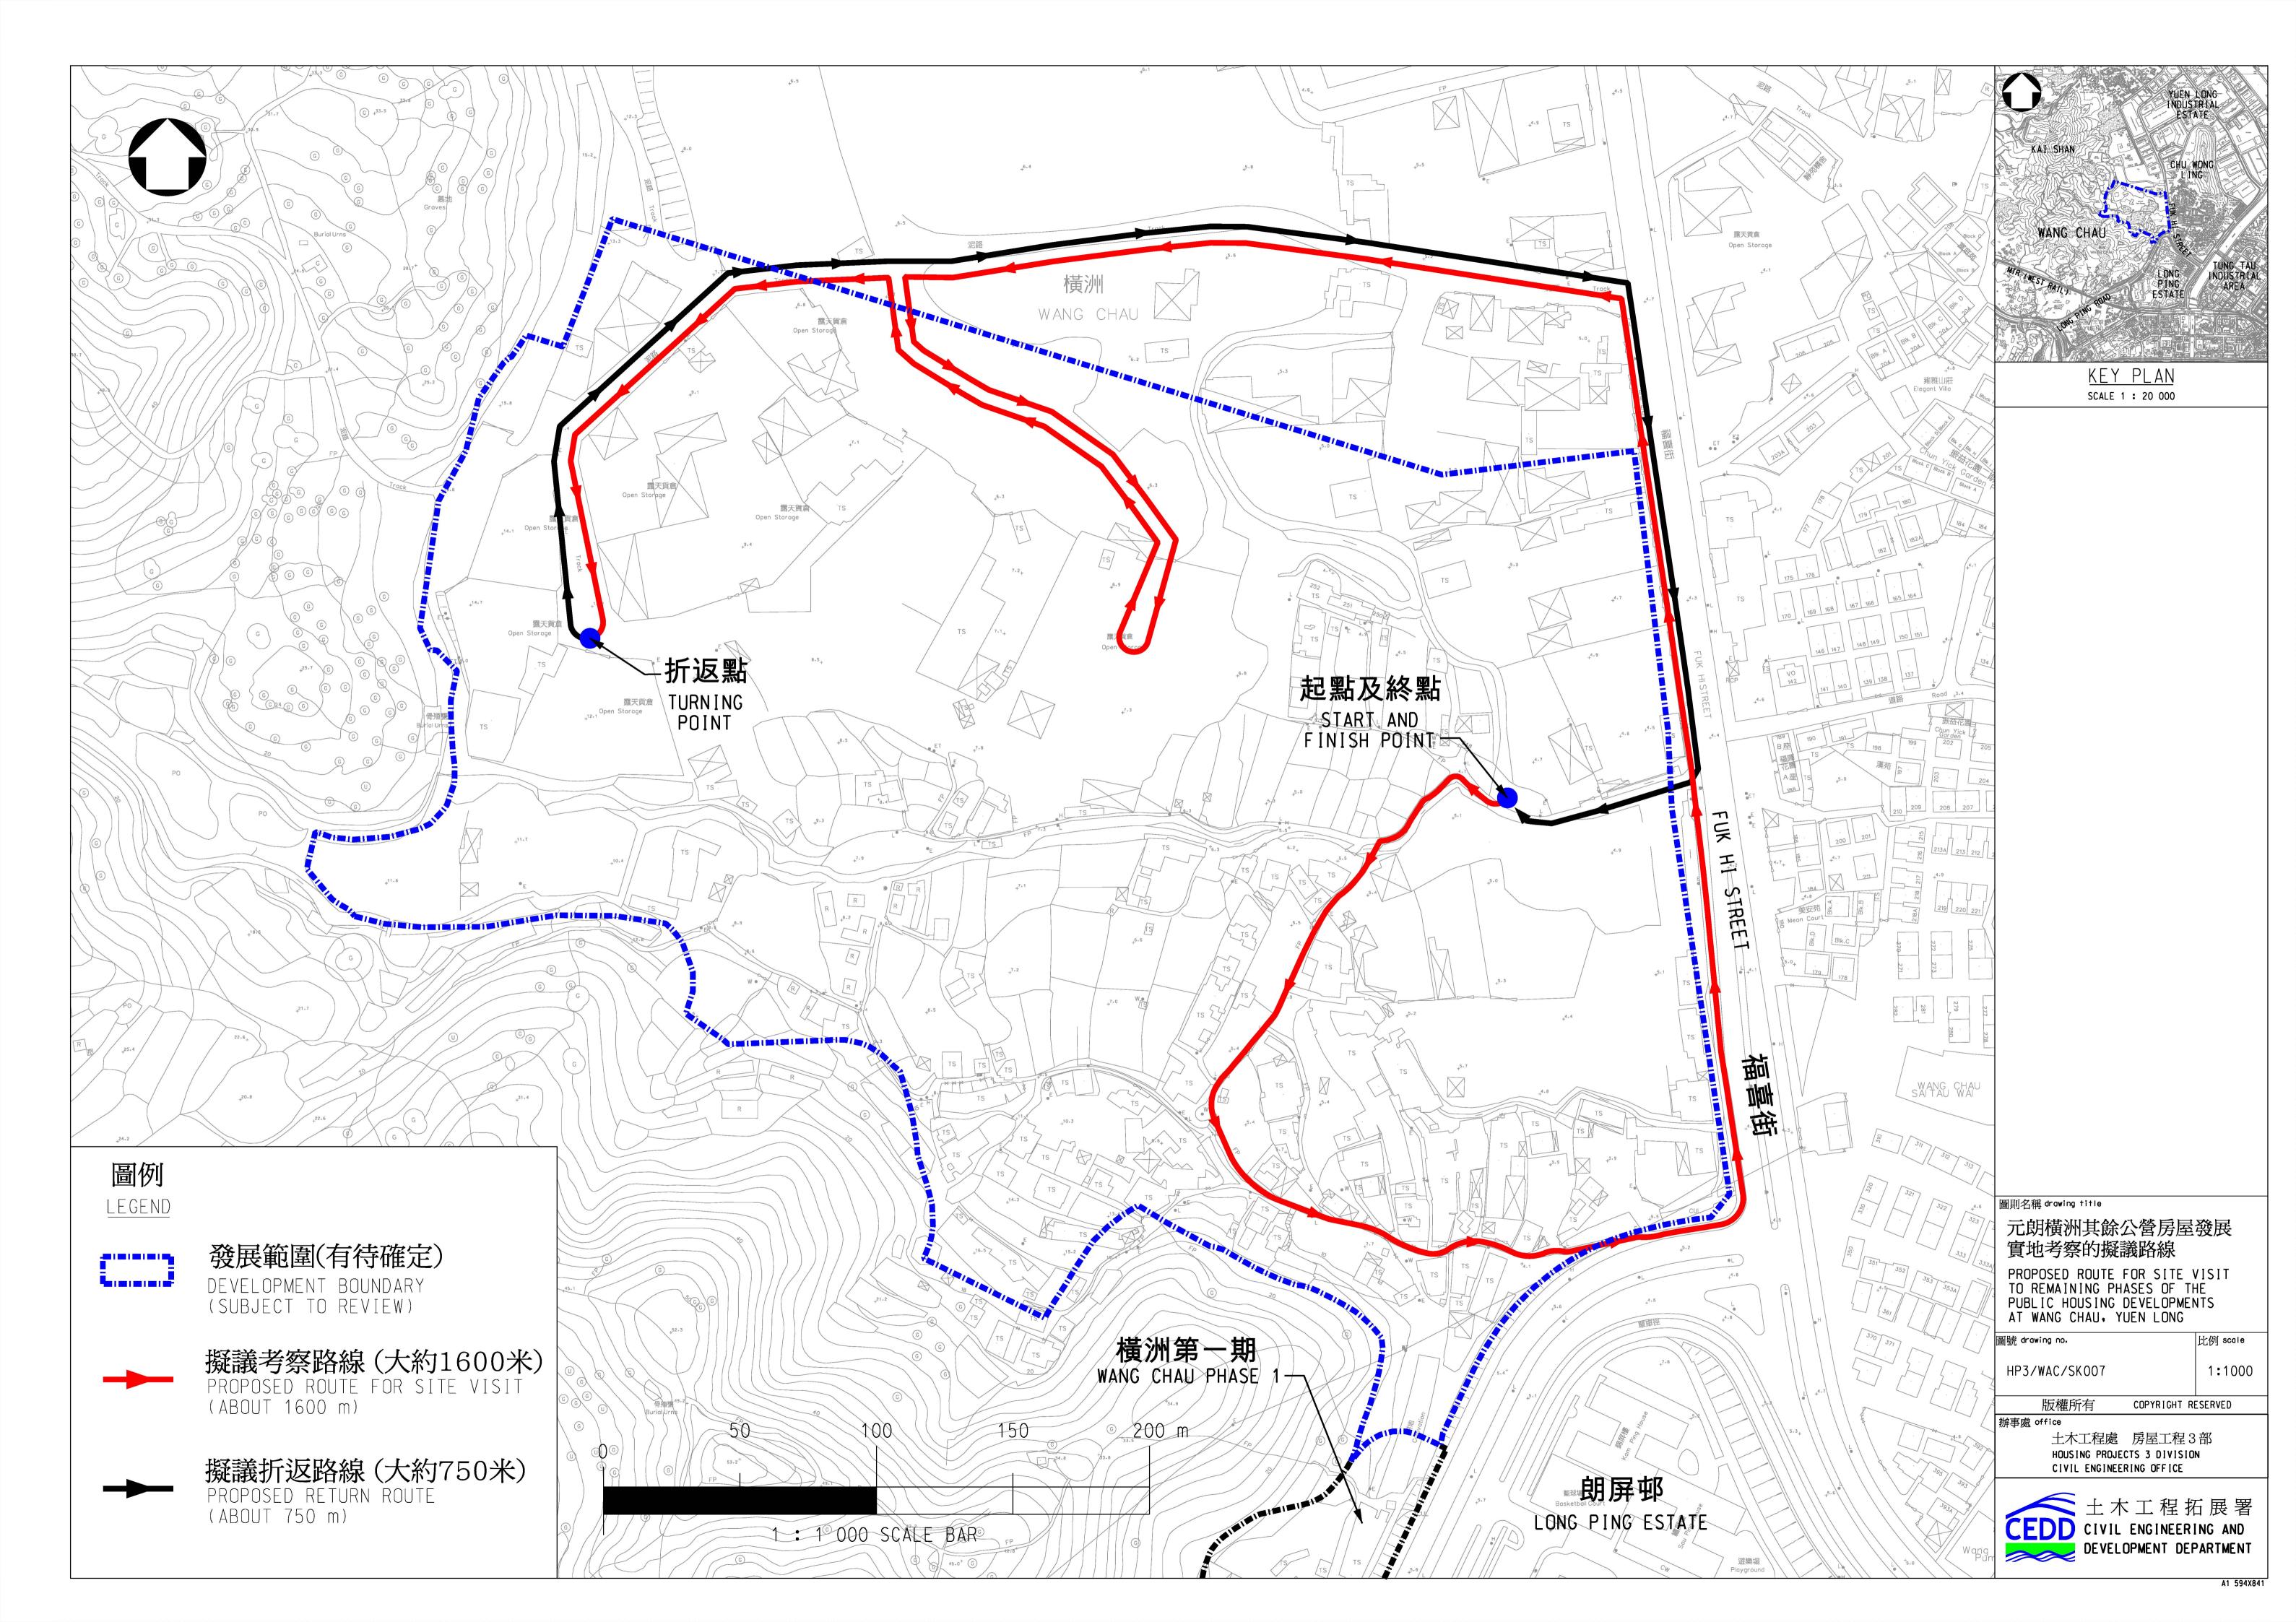

## Itinerary

| Time                        | Activity                                                                                                                                                                                           |
|-----------------------------|----------------------------------------------------------------------------------------------------------------------------------------------------------------------------------------------------|
| 9:00 a.m.                   | Assemble at Members' Entrance 1 of the Legislative Council ("LegCo") Complex and depart for Wang Chau, Yuen Long (transport provided by the Administration)                                        |
| 9:45 a.m.                   | Arrive at Wang Chau, Yuen Long                                                                                                                                                                     |
| 9:50 a.m. to<br>10:05 a.m.  | Representatives of the Administration deliver a short<br>briefing to LegCo Members on the proposed route<br>of site walk and the latest development of the project                                 |
| 10:10 a.m. to<br>11:40 a.m. | Representatives of the Administration have a site walk with LegCo Members; brief Members and respond to queries from Members during the site walk (please see attached proposed route for details) |
| 11:45 a.m.                  | Depart for the LegCo Complex                                                                                                                                                                       |
| 12:30 p.m.                  | Arrive at Members' Entrance 1 of the LegCo Complex                                                                                                                                                 |