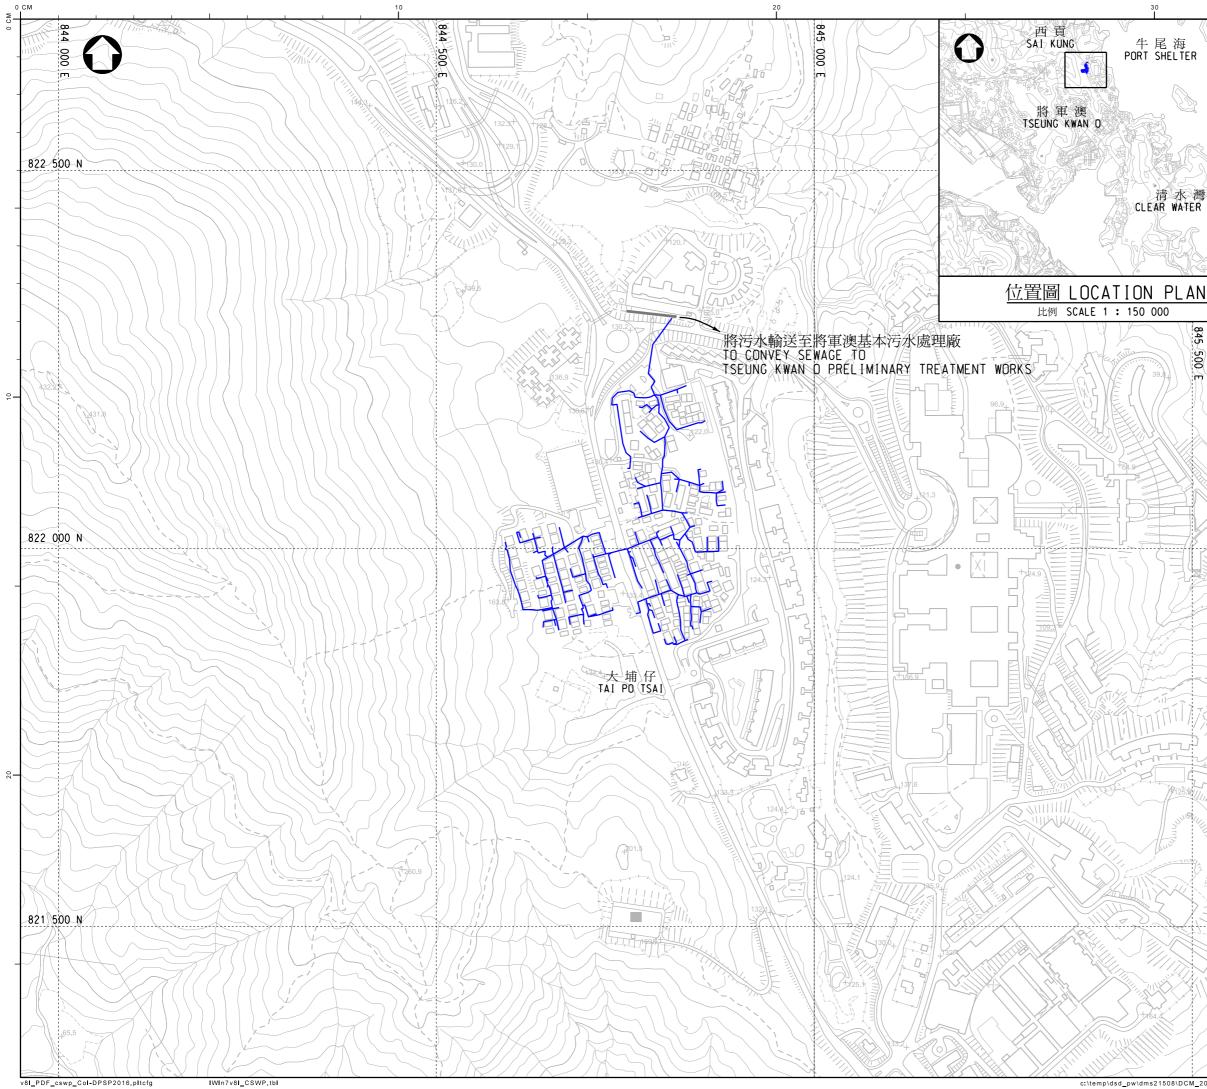

## Supplementary information for Enclosure 3 to PWSC(2019-20)15 <u>PWP item 273DS (Port Shelter sewerage, stage 3)</u>

The Public Works Subcommittee has at its meeting on 13 November 2019 requested the Government to provide supplementary information on the alignment of proposed gravity sewers under PWP item 273DS (Port Shelter sewerage, stage 3).

2. We enclose herewith one set of the drawings.

Yours sincerely,

### (C K CHEN) for Director of Environmental Protection

Enclosure: PWP item no. 273DS (Port Shelter sewerage, stage 3) – Drawing no. DCM/2019/008, DCM/2019/009, DCM/2019/010.

c.c. FSTB (Attn: Ms Terri KWONG) (Fax: 2147 5240) DSD (Attn: Ms C Y PANG) (Fax: 3104 6483)