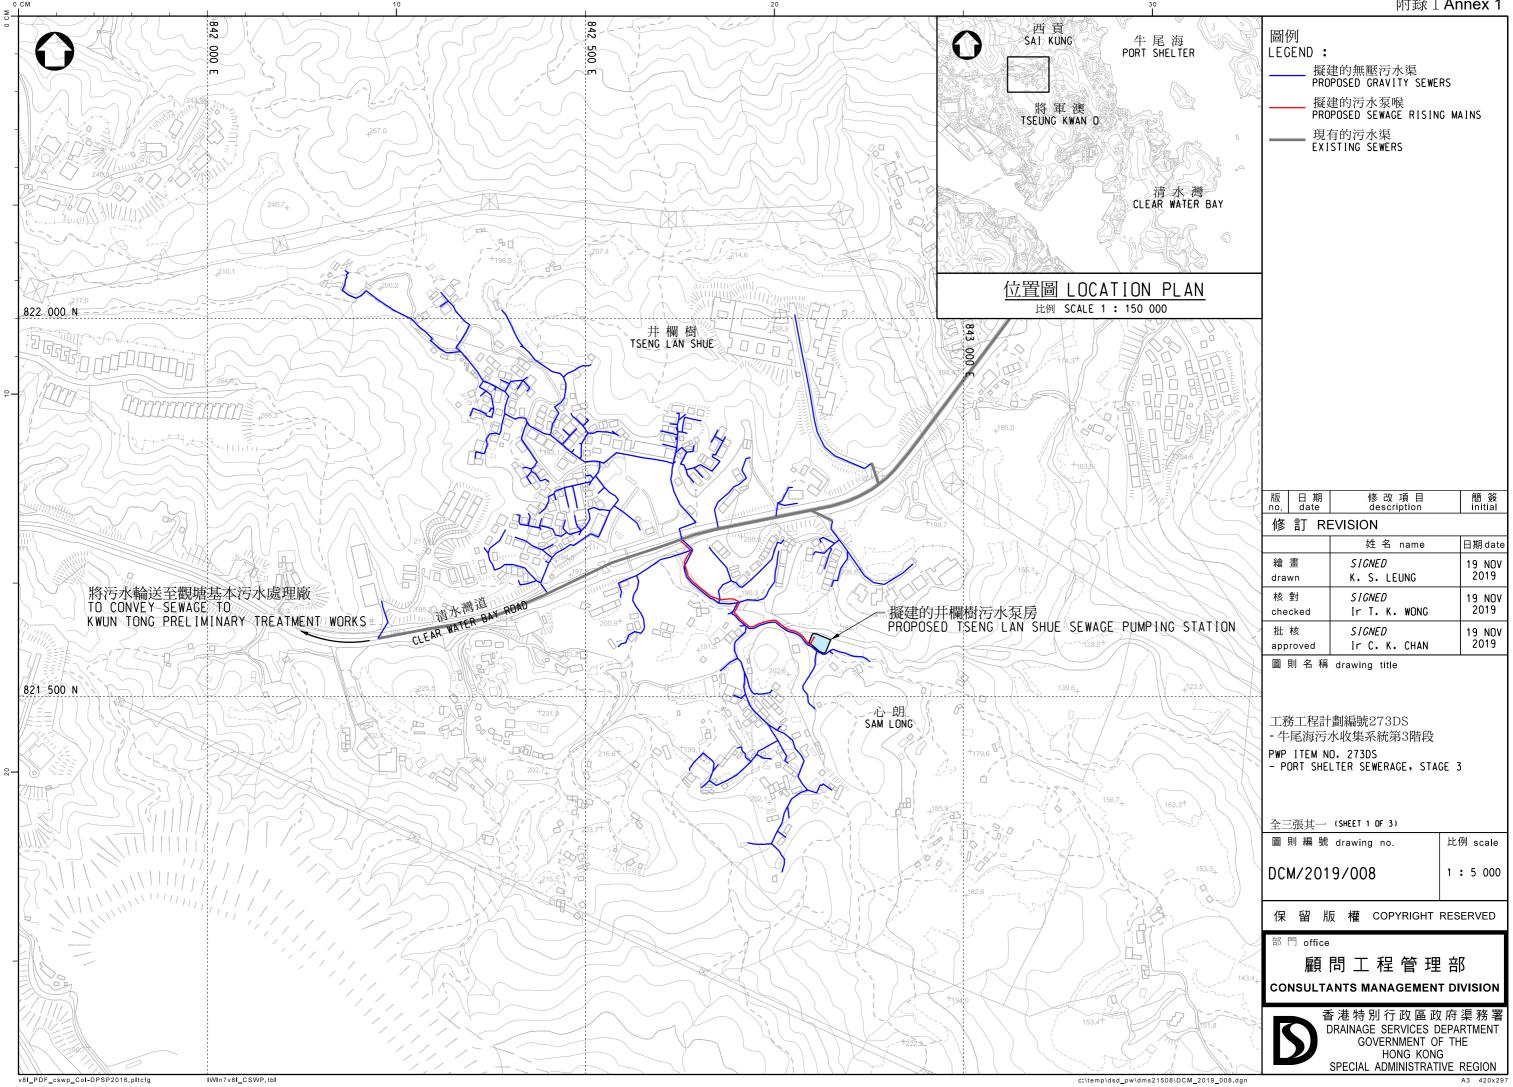

## Supplementary information for Enclosure 3 to PWSC(2019-20)15 <u>PWP item 273DS (Port Shelter sewerage, stage 3)</u>

The Public Works Subcommittee has at its meeting on 13 November 2019 requested the Government to provide supplementary information on the alignment of proposed gravity sewers under PWP item 273DS (Port Shelter sewerage, stage 3).

2. We enclose herewith one set of the drawings.

Yours sincerely,

### (C K CHEN) for Director of Environmental Protection

Enclosure: PWP item no. 273DS (Port Shelter sewerage, stage 3) – Drawing no. DCM/2019/008, DCM/2019/009, DCM/2019/010.

c.c. FSTB (Attn: Ms Terri KWONG) (Fax: 2147 5240) DSD (Attn: Ms C Y PANG) (Fax: 3104 6483)