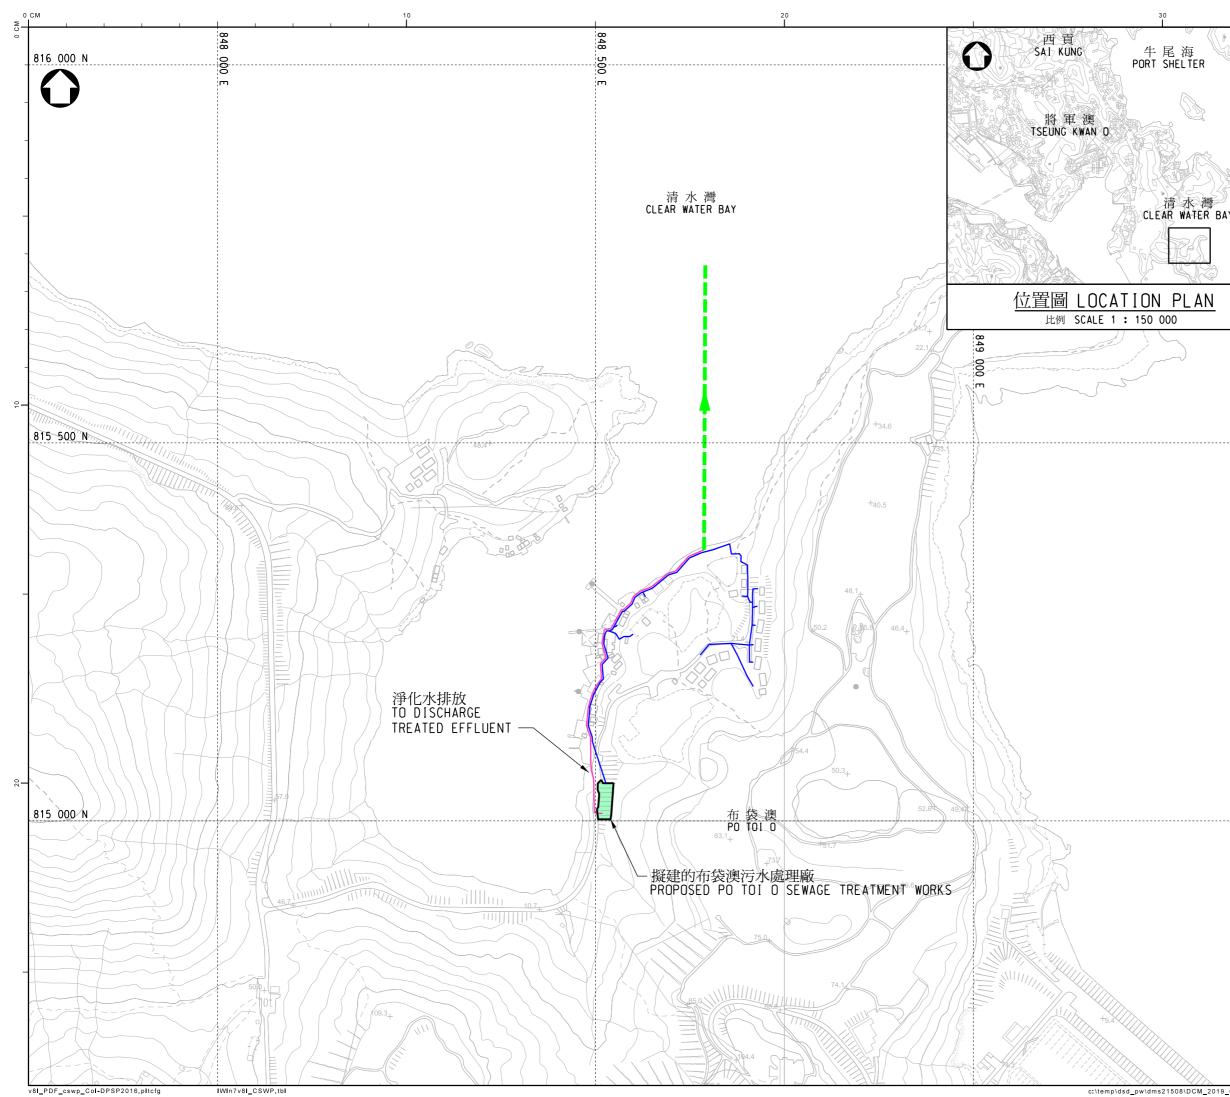

## Supplementary information for Enclosure 3 to PWSC(2019-20)15 <u>PWP item 273DS (Port Shelter sewerage, stage 3)</u>

The Public Works Subcommittee has at its meeting on 13 November 2019 requested the Government to provide supplementary information on the alignment of proposed gravity sewers under PWP item 273DS (Port Shelter sewerage, stage 3).

2. We enclose herewith one set of the drawings.

Yours sincerely,

### (C K CHEN) for Director of Environmental Protection

Enclosure: PWP item no. 273DS (Port Shelter sewerage, stage 3) – Drawing no. DCM/2019/008, DCM/2019/009, DCM/2019/010.

c.c. FSTB (Attn: Ms Terri KWONG) (Fax: 2147 5240) DSD (Attn: Ms C Y PANG) (Fax: 3104 6483)