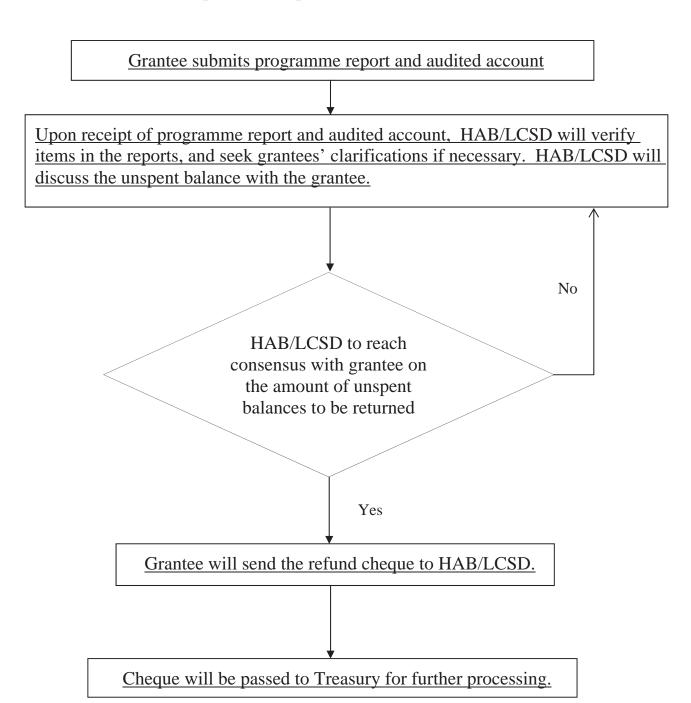

The workflow is attached at **Annex IV**.

(g)(ii) The respective staff establishment and strength of HAB and LCSD for handling such verifications work and the recovery of unspent balances from grantees; and whether HAB and LCSD consider the current manpower is adequate for undertaking the relevant tasks