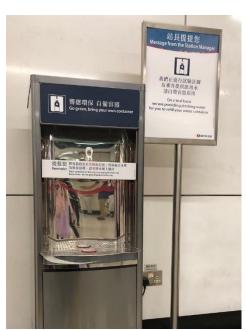

### Add drinking water dispensers

Tung Chung Station

Prince Edward Station

Tiu Keng Leng Station

✓ Programme to be extended in phases to other feasible stations

MTR Corporation Page 8