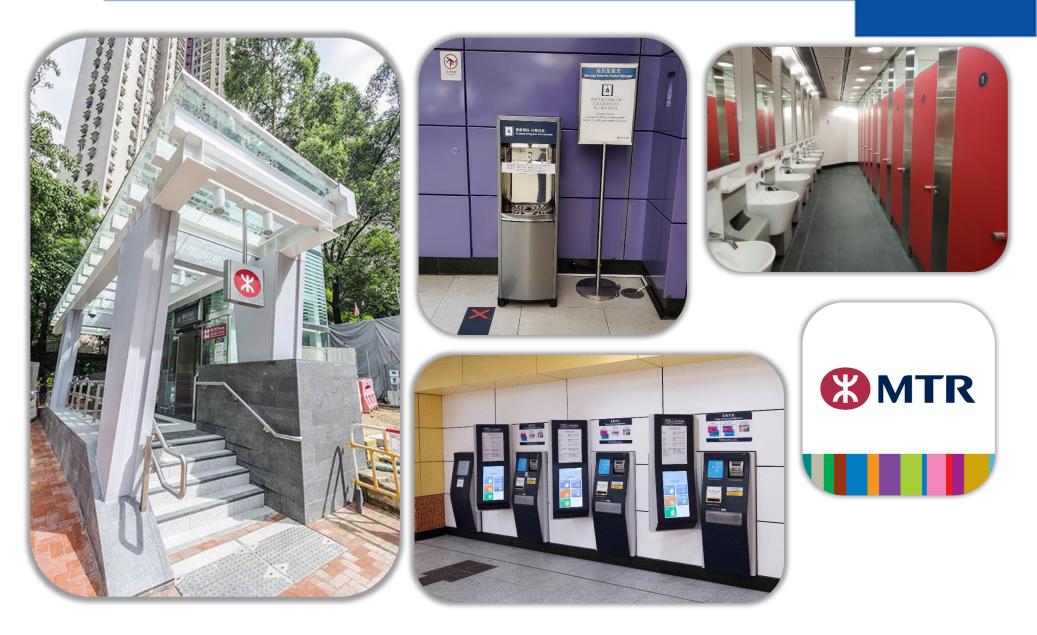

## Progress of station facilities recovery

- All station entrances reopened for use
   (Individual entrances at Airport and Austin stations remain closed in line with the operations of airport and High Speed Rail)
- Repair works for other major facilities largely completed by mid-2020

#### **Station entrances**

 Install metal panels atop existing glass panels of station entrances

# Retrofit passenger toilets and baby-caring rooms

at interchange stations

| Interchange stations | Toilets | Baby-caring rooms        |
|----------------------|---------|--------------------------|
| Mong Kok             | ✓       | D (C ):                  |
| Prince Edward        | ✓       | Breastfeeding areas only |
| Admiralty            | ✓       | dicus offiny             |
| Tiu Keng Leng        | ✓       | ✓                        |
| Yau Tong             | ✓       | ✓                        |
| Lai King             | ✓       | ✓                        |
| Central              | ✓       | ✓                        |
| Diamond Hill         | ✓       | ✓                        |
| North Point          | 2020    | 2020                     |
| Yau Ma Tei           | 2020    | 2020                     |
| Tsim Sha Tsui        | 2021    | 2021                     |

### Add drinking water dispensers

Tung Chung Station

Prince Edward Station

Tiu Keng Leng Station

✓ Programme to be extended in phases to other feasible stations

MTR Corporation Page 8