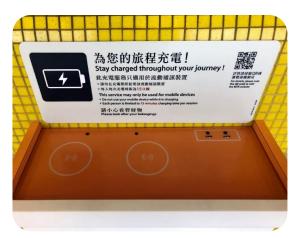

# **Promote "Smart Mobility"**

Free Wi-Fi extending to station concourse and platform

New robots to enhance customer service

5G service introduced initially at Tai Koo Station

16 stations providing free wireless charging facilities