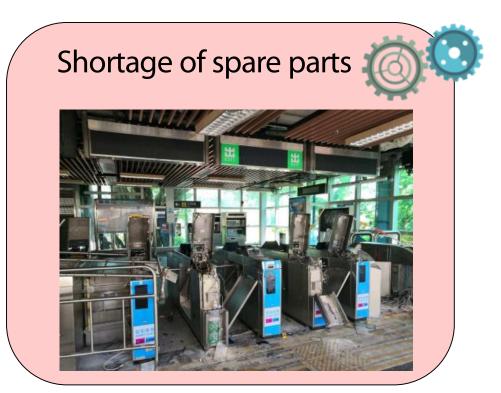

# **Expediting the recovery of station facilities**

 June 2019 – March 2020: about 90% stations had been vandalized, posing a serious challenge for maintenance works

Increased difficulty and required lead time for repair

## Progress of station facilities recovery

- All station entrances reopened for use
   (Individual entrances at Airport and Austin stations remain closed in line with the operations of airport and High Speed Rail)
- Repair works for other major facilities largely completed by mid-2020