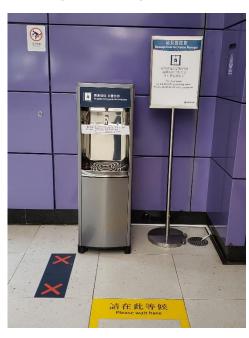

### Add drinking water dispensers

Tung Chung Station

Prince Edward Station

Tiu Keng Leng Station

✓ Programme to be extended in phases to other feasible stations

MTR Corporation Page 8