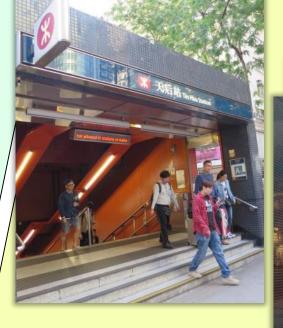

#### **Tin Hau Station**

Add 3 escalators at entrance A

Add external lift

Add a stair-lift at entrance B

Planning with Government departments

Expected to be completed in 2021

**MTR** 