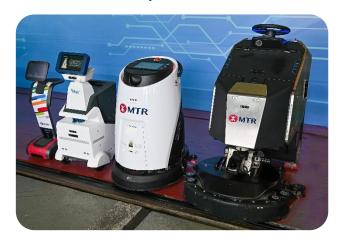

# **Promote "Smart Mobility"**

Free Wi-Fi extending to station concourse and platform

New robots to enhance customer service

5G service introduced initially at Tai Koo Station

16 stations providing free wireless charging facilities