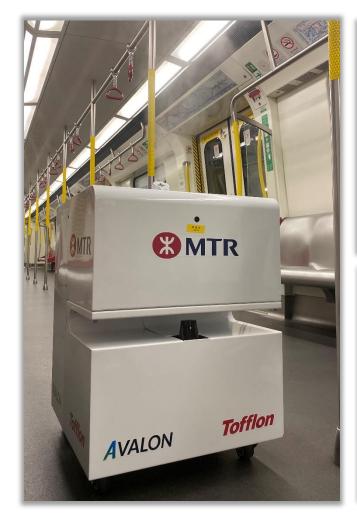

# **Promote "Smart Mobility"**

Free Wi-Fi extending to station concourse and platform

New robots to enhance customer service

5G service introduced initially at Tai Koo Station

16 stations providing free wireless charging facilities