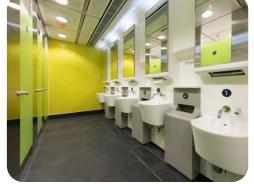

# Retrofit passenger toilets and baby-caring rooms

at interchange stations

| Interchange stations | Toilets | Baby-caring rooms        |
|----------------------|---------|--------------------------|
| Mong Kok             | ✓       | D (C ):                  |
| Prince Edward        | ✓       | Breastfeeding areas only |
| Admiralty            | ✓       | dicus offiny             |
| Tiu Keng Leng        | ✓       | ✓                        |
| Yau Tong             | ✓       | ✓                        |
| Lai King             | ✓       | ✓                        |
| Central              | ✓       | ✓                        |
| Diamond Hill         | ✓       | ✓                        |
| North Point          | 2020    | 2020                     |
| Yau Ma Tei           | 2020    | 2020                     |
| Tsim Sha Tsui        | 2021    | 2021                     |