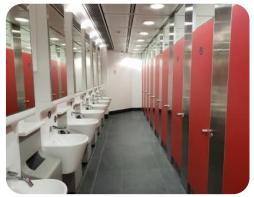

# Retrofit passenger toilets and baby-caring rooms

at interchange stations

| Interchange stations | Toilets | Baby-caring rooms        |
|----------------------|---------|--------------------------|
| Mong Kok             | ✓       | D (C ):                  |
| Prince Edward        | ✓       | Breastfeeding areas only |
| Admiralty            | ✓       | dicus offiny             |
| Tiu Keng Leng        | ✓       | ✓                        |
| Yau Tong             | ✓       | ✓                        |
| Lai King             | ✓       | ✓                        |
| Central              | ✓       | ✓                        |
| Diamond Hill         | ✓       | ✓                        |
| North Point          | 2020    | 2020                     |
| Yau Ma Tei           | 2020    | 2020                     |
| Tsim Sha Tsui        | 2021    | 2021                     |