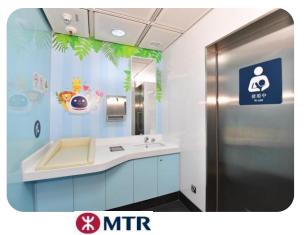

# Retrofit passenger toilets and baby-caring rooms

at interchange stations

| Interchange stations | Toilets | Baby-caring rooms        |
|----------------------|---------|--------------------------|
| Mong Kok             | ✓       | D (C ):                  |
| Prince Edward        | ✓       | Breastfeeding areas only |
| Admiralty            | ✓       | dicus offiny             |
| Tiu Keng Leng        | ✓       | ✓                        |
| Yau Tong             | ✓       | ✓                        |
| Lai King             | ✓       | ✓                        |
| Central              | ✓       | ✓                        |
| Diamond Hill         | ✓       | ✓                        |
| North Point          | 2020    | 2020                     |
| Yau Ma Tei           | 2020    | 2020                     |
| Tsim Sha Tsui        | 2021    | 2021                     |