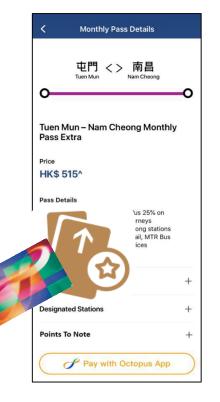

# MTR Mobile app

"MTR Points" scheme for MTR rides and spendings

Light Rail real-time arrival schedule

**Enhanced** 

Page 9