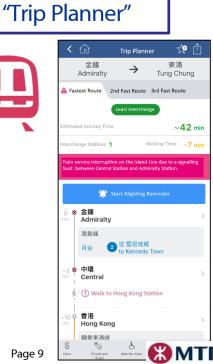

# MTR Mobile app

"MTR Points" scheme for MTR rides and spendings

Light Rail real-time arrival schedule

**Enhanced** 

Page 9