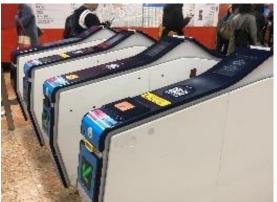

#### **Inside station**

- Install security gates near station entrances
- Strengthen the display monitors of tickets gates and the cases of Octopus card readers
- Heighten the panels of Customer Service Centres