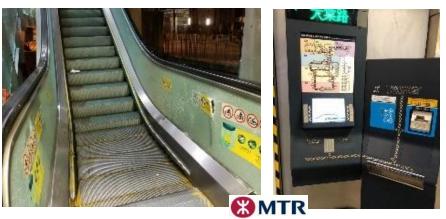

#### **Station entrances**

 Install metal panels atop existing glass panels of station entrances

#### **Inside station**

- Install security gates near station entrances
- Strengthen the display monitors of tickets gates and the cases of Octopus card readers
- Heighten the panels of Customer Service Centres