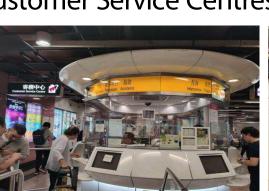

#### **Inside station**

- Install security gates near station entrances
- Strengthen the display monitors of tickets gates and the cases of Octopus card readers
- Heighten the panels of Customer Service Centres