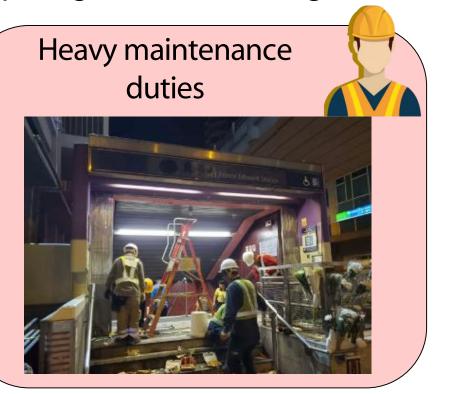

# **Expediting the recovery of station facilities**

 June 2019 – March 2020: about 90% stations had been vandalized, posing a serious challenge for maintenance works

Increased difficulty and required lead time for repair

## Progress of station facilities recovery

- All station entrances reopened for use
   (Individual entrances at Airport and Austin stations remain closed in line with the operations of airport and High Speed Rail)
- Repair works for other major facilities largely completed by mid-2020