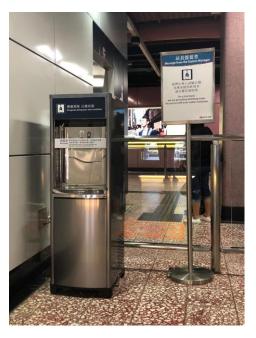

### Add drinking water dispensers

Tung Chung Station

Prince Edward Station

Tiu Keng Leng Station

✓ Programme to be extended in phases to other feasible stations

MTR Corporation Page 8