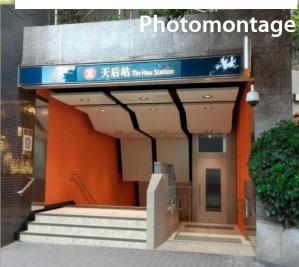

#### **Tin Hau Station**

Add 3 escalators at entrance A

Add external lift

Add a stair-lift at entrance B

Planning with Government departments

Expected to be completed in 2021

**MTR** 