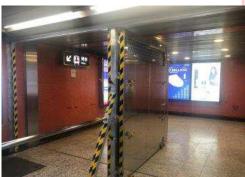

#### **Inside station**

- Install security gates near station entrances
- Strengthen the display monitors of tickets gates and the cases of Octopus card readers
- Heighten the panels of Customer Service Centres