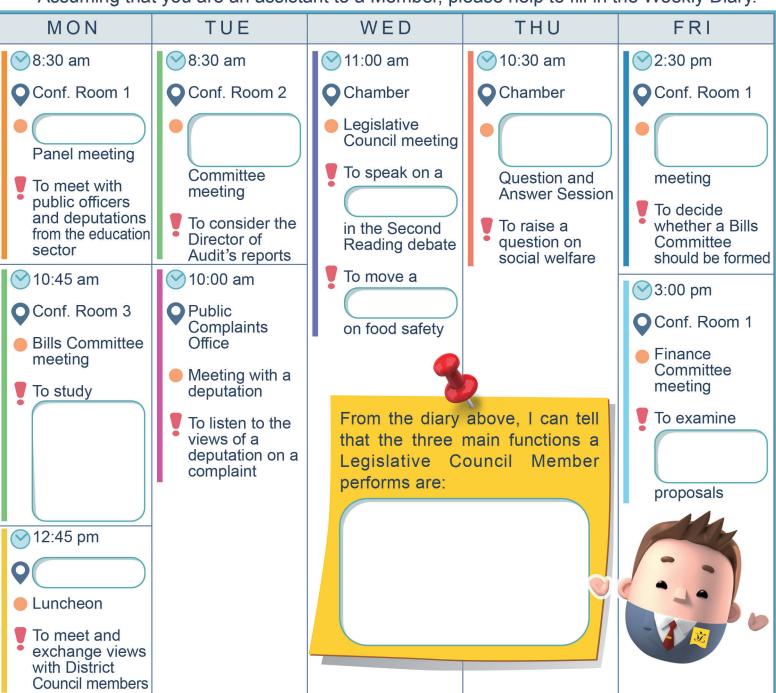

## Quiz 2: Weekly Diary of a Member

Assuming that you are an assistant to a Member, please help to fill in the Weekly Diary.

After the reunification, the Legislative Council has two additional functions. They are: