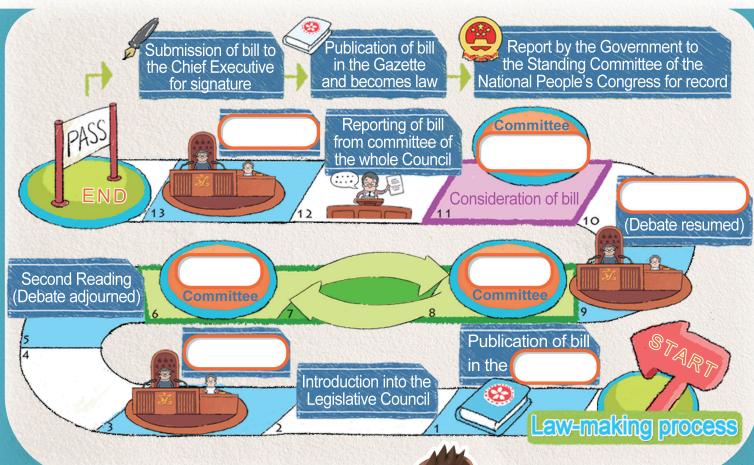

## Quiz 3: From Bill to Ordinance

A bill has to go through the three-reading procedure before it becomes an ordinance. Please complete the following flow-chart of the three-reading procedure.