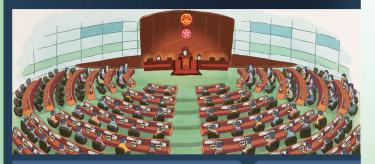

## Quiz 2: Photos

The Legislative Council normally meets every Wednesday in the Chamber of the Legislative Council Complex. Do you know the seating arrangement in the Chamber?

These are the seats for the

These are the seats for the

This is the most remarkable thing I found in the Legislative Council Complex: