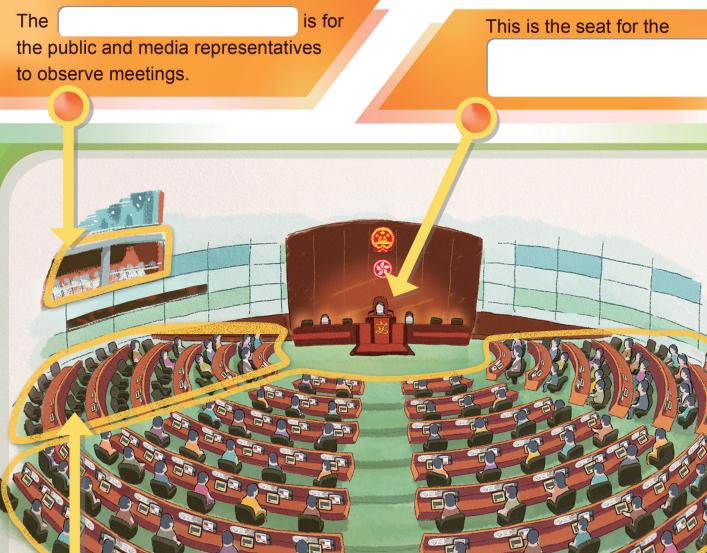

## Quiz 2: Photos

The Legislative Council normally meets every Wednesday in the Chamber of the Legislative Council Complex. Do you know the seating arrangement in the Chamber?

These are the seats for the

These are the seats for the

This is the most remarkable thing I found in the Legislative Council Complex: