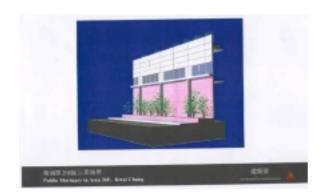

## Supplementary Information on 12 NB - Public mortuary in Area 26E, Kwai Chung

When Members considered PWSC(2002-03)33 on **12NB** at the Public Works Subcommittee meeting on 22 May 2002, the Administration undertook to provide the Chairman, Public Works Subcommittee with three-dimensional perspective drawings on the proposed mortuary building and the ancillary areas.

Enclosed please find four three-dimensional perspective drawings on the mortuary building and the ancillary areas. I should be grateful if you would arrange to forward these drawings to the Chairman, Public Works Subcommittee for information.