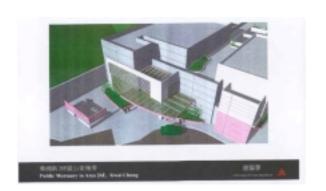

## Supplementary Information on 12 NB - Public mortuary in Area 26E, Kwai Chung

When Members considered PWSC(2002-03)33 on **12NB** at the Public Works Subcommittee meeting on 22 May 2002, the Administration undertook to provide the Chairman, Public Works Subcommittee with three-dimensional perspective drawings on the proposed mortuary building and the ancillary areas.

Enclosed please find four three-dimensional perspective drawings on the mortuary building and the ancillary areas. I should be grateful if you would arrange to forward these drawings to the Chairman, Public Works Subcommittee for information.