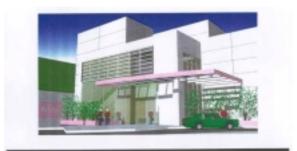

## Supplementary Information on 12 NB - Public mortuary in Area 26E, Kwai Chung

When Members considered PWSC(2002-03)33 on **12NB** at the Public Works Subcommittee meeting on 22 May 2002, the Administration undertook to provide the Chairman, Public Works Subcommittee with three-dimensional perspective drawings on the proposed mortuary building and the ancillary areas.

Enclosed please find four three-dimensional perspective drawings on the mortuary building and the ancillary areas. I should be grateful if you would arrange to forward these drawings to the Chairman, Public Works Subcommittee for information.