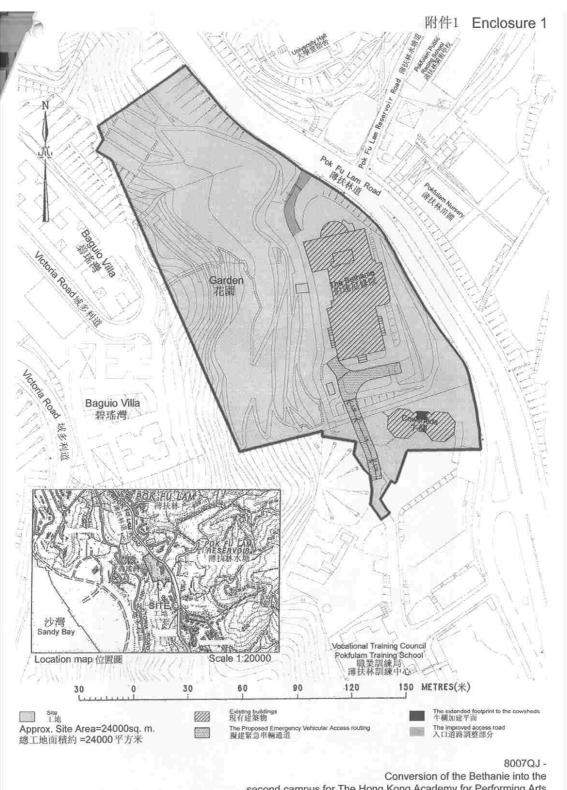

## Summary of the Recommendations of the Public Works Subcommittee made at its meeting on 29 January 2003

| Project code                           | <b>Project description</b>                                                                      | Recommendation                                                                                                                                                                                                                                                            |
|----------------------------------------|-------------------------------------------------------------------------------------------------|---------------------------------------------------------------------------------------------------------------------------------------------------------------------------------------------------------------------------------------------------------------------------|
| <b>51DP</b> PWSC(2002-03)85 (Head 705) | Environmental improvement of Shing Mun River                                                    | To recommend to Finance Committee the upgrading of <b>51DP</b> , retitled "Environmental improvement of Shing Mun River - Stage 2", to Category A at an estimated cost of \$27.9 million in money-of-the-day prices.                                                      |
| <b>7QJ</b> PWSC(2002-03)88 (Head 708)  | Conversion of the Bethanie into the second campus for The Hong Kong Academy for Performing Arts | To recommend to Finance Committee the upgrading of <b>7QJ</b> to Category A at an estimated cost of \$74.2 million in money-of-the-day prices for converting the Bethanie and the adjacent cowsheds into the second campus for The Hong Kong Academy for Performing Arts. |