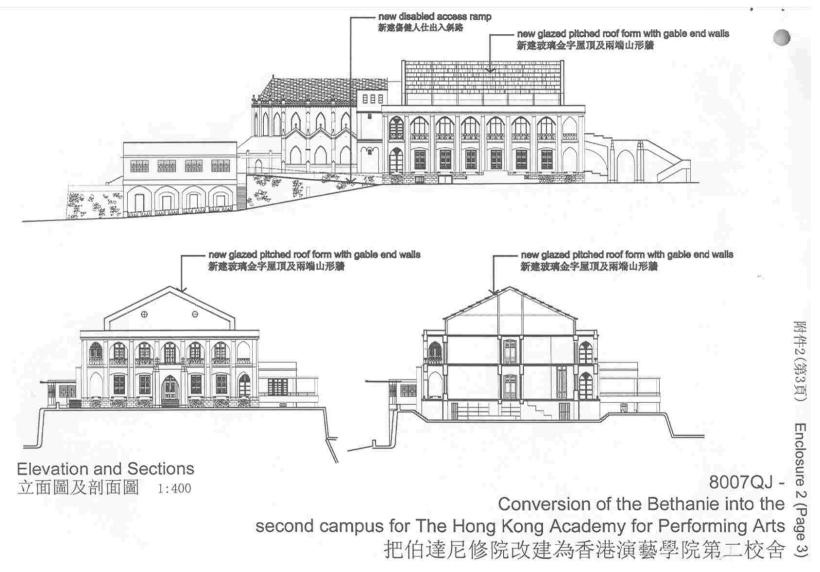

## Summary of the Recommendations of the Public Works Subcommittee made at its meeting on 29 January 2003

| Project code                           | <b>Project description</b>                                                                      | Recommendation                                                                                                                                                                                                                                                            |
|----------------------------------------|-------------------------------------------------------------------------------------------------|---------------------------------------------------------------------------------------------------------------------------------------------------------------------------------------------------------------------------------------------------------------------------|
| <b>51DP</b> PWSC(2002-03)85 (Head 705) | Environmental improvement of Shing Mun River                                                    | To recommend to Finance Committee the upgrading of <b>51DP</b> , retitled "Environmental improvement of Shing Mun River - Stage 2", to Category A at an estimated cost of \$27.9 million in money-of-the-day prices.                                                      |
| <b>7QJ</b> PWSC(2002-03)88 (Head 708)  | Conversion of the Bethanie into the second campus for The Hong Kong Academy for Performing Arts | To recommend to Finance Committee the upgrading of <b>7QJ</b> to Category A at an estimated cost of \$74.2 million in money-of-the-day prices for converting the Bethanie and the adjacent cowsheds into the second campus for The Hong Kong Academy for Performing Arts. |