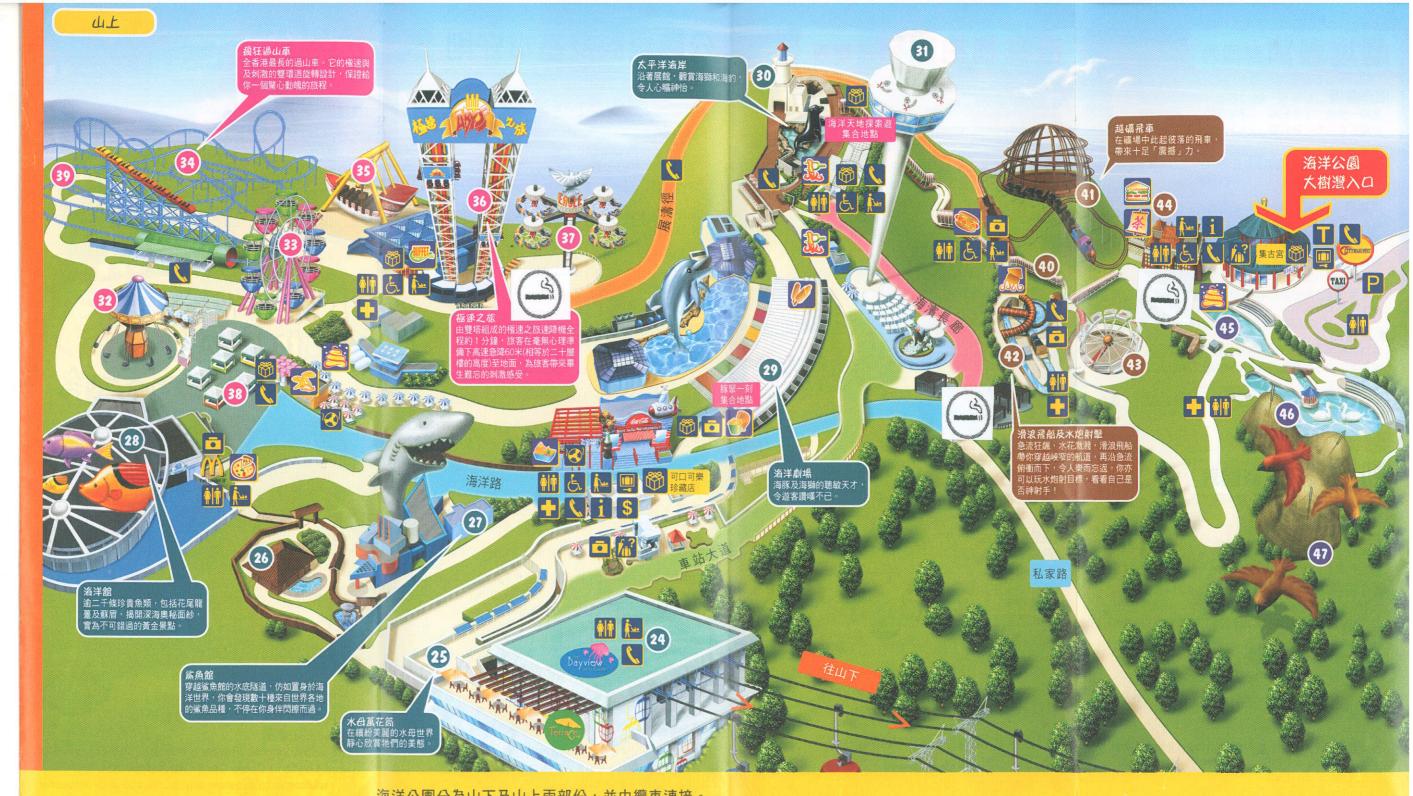

- 1. Lowland Lower platform sitting area at Cable Car Plaza
- 2. Headland Pocket garden near NLS Road Green Gate
- 3. Headland Sitting area next to Eagle ride
- 4. Tai Shue Wan Sitting area next to Middle Kingdom Restaurant side gate

This arrangement shall balance the needs and desires of nonsmoking guests with our smoking guests who will normally stay in the Park for half day or more, as these designated areas are separated from the main routes as well as children's play areas and surrounding by tall plantations

We hope the Bills committee will take consideration of our views and not to include Ocean Park into the Amendent Bill. Attached please find location plan for the four designated smoking areas for your reference.