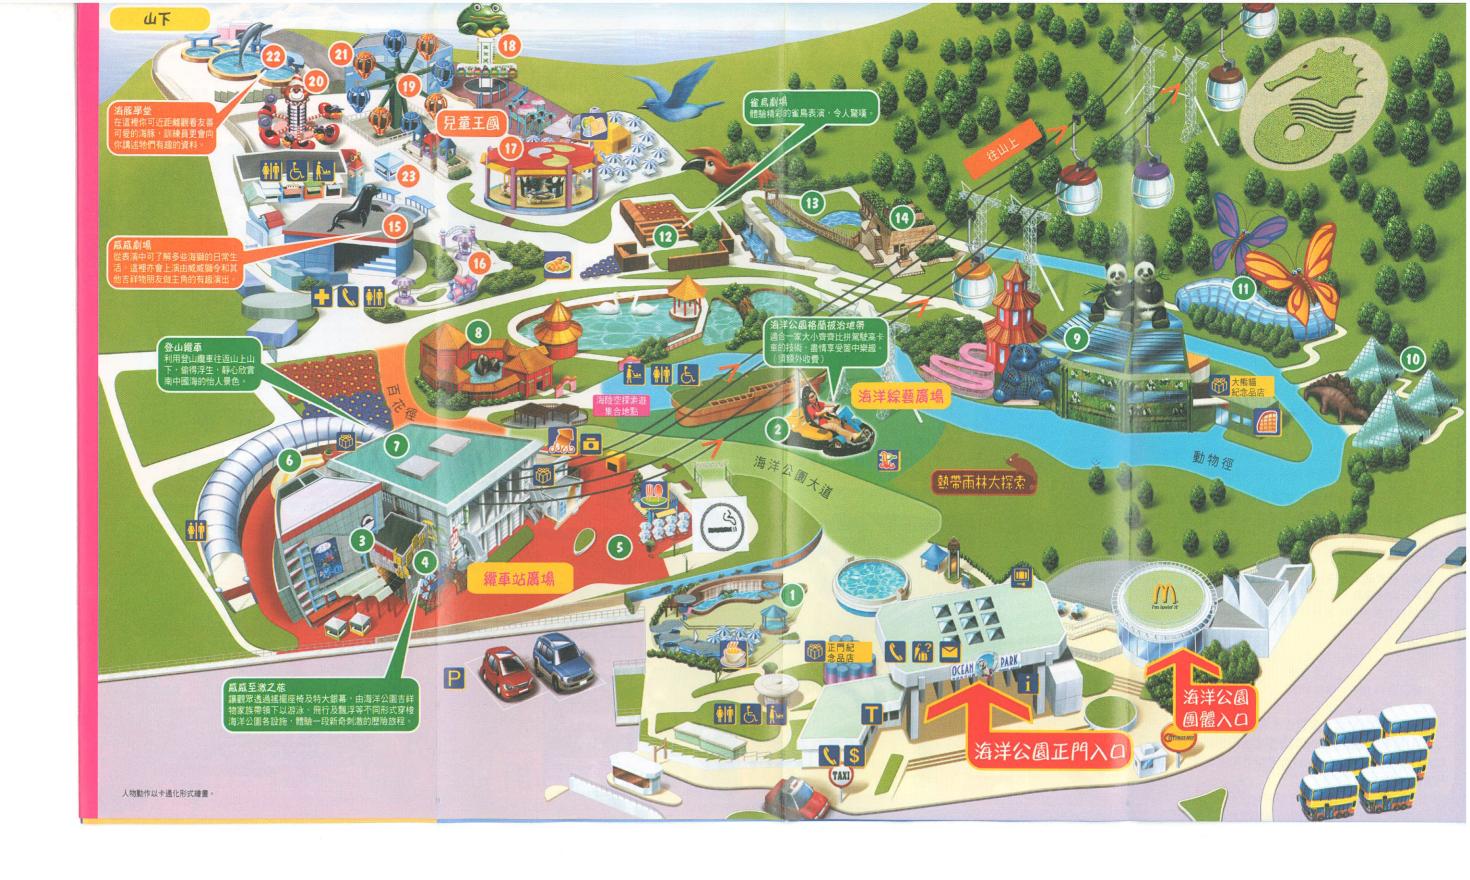

- 1. Lowland Lower platform sitting area at Cable Car Plaza
- 2. Headland Pocket garden near NLS Road Green Gate
- 3. Headland Sitting area next to Eagle ride
- 4. Tai Shue Wan Sitting area next to Middle Kingdom Restaurant side gate

This arrangement shall balance the needs and desires of nonsmoking guests with our smoking guests who will normally stay in the Park for half day or more, as these designated areas are separated from the main routes as well as children's play areas and surrounding by tall plantations

We hope the Bills committee will take consideration of our views and not to include Ocean Park into the Amendent Bill. Attached please find location plan for the four designated smoking areas for your reference.