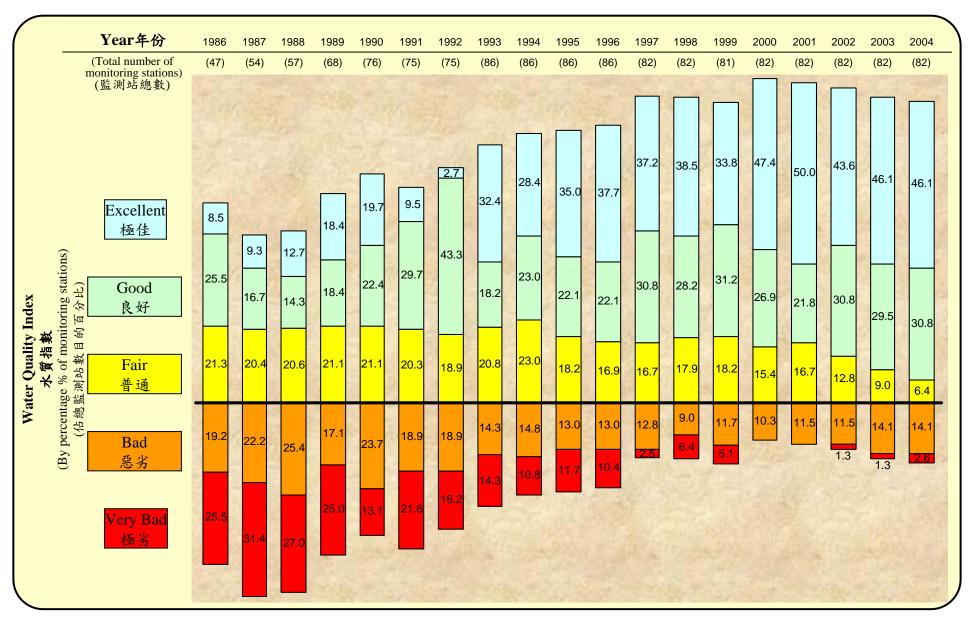

# **Environmental Improvements Brought About by SMPs and HATS Stage 1**

- 8. Since the mid 1980s the systematic upgrading of our sewerage networks together with the adoption of good planning practices and enforcement of relevant pollution control laws have brought about marked improvements to our river, beach and marine water quality. Charts showing the improvements in river and beach water quality are at Annexes 4 and 5 respectively. As shown in Annex 4, the number of river monitoring stations achieving a "fair" or better Water Quality Index has significantly increased by over 50% from 1986 to 2004. As for the beaches, their Water Quality Objectives compliance rate has increased from 74% in 1986 to 83% in 2004. In particular, the number of beaches with the "Good" ranking has increased drastically from 9 in 1986 to 25 in 2004.
- 9. As for improvements in marine water quality, Tolo Harbour is clearly benefiting from the investment in exporting as much of the treated effluent as possible from the catchment, and the eastern and central areas of Victoria Harbour have shown marked improvement since the commissioning of HATS Stage 1. In 2004 the

Water Quality Index (WQI) of inland waters of Hong Kong from 1986 to 2004 1986年至2004年香港河溪的水質指數

Annex 4

Annual Beach Rankings of Gazetted Beaches in Hong Kong from 1986 to 2004 1986年至2004年憲報公布泳灘的全年級別