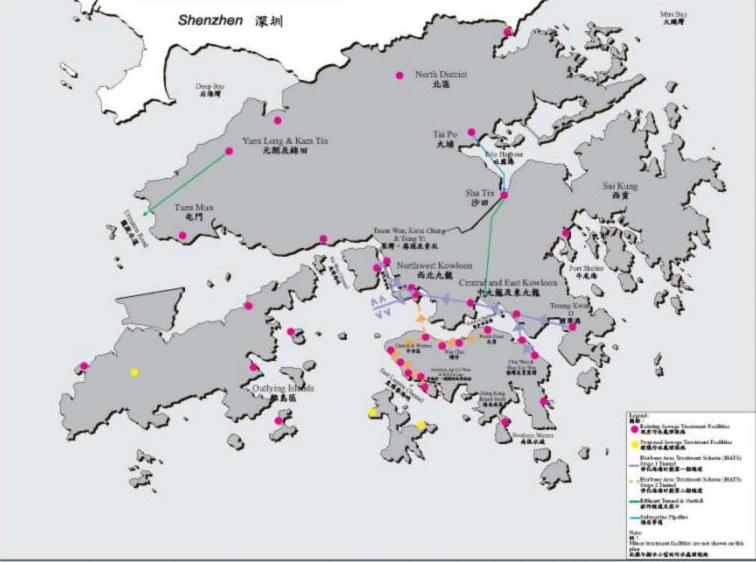

## **Progress Achieved**

7. The locations of the main sewage treatment facilities progressively installed over the years are shown in the map in Annex 2 and those currently in operation are listed in Annex 3. There are now 14 large sewage treatment plants and 20 screening plants together with major sewage conveyance systems located in various parts of Hong Kong. Altogether over 1,500 kilometres of sewers have been laid so far. With the sewerage works already done, about 95% of the Hong Kong population is now connected to the public sewerage system. About three quarters of their sewage receives advanced levels of treatment. In the rural areas, funds have been allocated for village sewerage projects to provide proper sewage disposal facilities for around 330,000 people.

Environmental Protection Department <u>December 2005</u>

Annex 1 附件一

Sewerage Master Plan Areas 污水收集整體計劃分區圖

GOVERNMENT OF THE HKSAR PROTECTION DEPARTMENT 香港特別行政區政府 環境保護署

> WATER POLICY GROUP 水質政策組

Main Sewage Treatment and Disposal Facilities of Hong Kong 香港的主要污水處理和排放設施

| Sewerage Catchment<br>汚水收象區                          | Sewage Treatment Plants<br>汚水處理廠                                                                                                                                                                                                                                                                                                                                                                                                                                                                                                                                                                                                                                                                                                                                                                                                                                                                                                                                                                                                                                                                                                                                                                                                                                                                                                                                                                                                                                                                                                                                                                                                                                                                                                                                                                                                                                                                                                                                                                                                                                                                                                                                  |  |  |
|------------------------------------------------------|-------------------------------------------------------------------------------------------------------------------------------------------------------------------------------------------------------------------------------------------------------------------------------------------------------------------------------------------------------------------------------------------------------------------------------------------------------------------------------------------------------------------------------------------------------------------------------------------------------------------------------------------------------------------------------------------------------------------------------------------------------------------------------------------------------------------------------------------------------------------------------------------------------------------------------------------------------------------------------------------------------------------------------------------------------------------------------------------------------------------------------------------------------------------------------------------------------------------------------------------------------------------------------------------------------------------------------------------------------------------------------------------------------------------------------------------------------------------------------------------------------------------------------------------------------------------------------------------------------------------------------------------------------------------------------------------------------------------------------------------------------------------------------------------------------------------------------------------------------------------------------------------------------------------------------------------------------------------------------------------------------------------------------------------------------------------------------------------------------------------------------------------------------------------|--|--|
| Central & Western<br>中西區                             | Custol Senger-Screening Viet 中电污水路电池                                                                                                                                                                                                                                                                                                                                                                                                                                                                                                                                                                                                                                                                                                                                                                                                                                                                                                                                                                                                                                                                                                                                                                                                                                                                                                                                                                                                                                                                                                                                                                                                                                                                                                                                                                                                                                                                                                                                                                                                                                                                                                                              |  |  |
| Wan Chai<br>灣任                                       | Wes Chai Barl Sirings Survey (Paul 用き上方される<br>Wes Chai West Strongs Survey of East 用中の大大規模を<br>(In the de-descriptions of Indian 本刊まする)                                                                                                                                                                                                                                                                                                                                                                                                                                                                                                                                                                                                                                                                                                                                                                                                                                                                                                                                                                                                                                                                                                                                                                                                                                                                                                                                                                                                                                                                                                                                                                                                                                                                                                                                                                                                                                                                                                                                                                                                                           |  |  |
| North Point<br>此角                                    | North Pages Security Place 北美市本外的基                                                                                                                                                                                                                                                                                                                                                                                                                                                                                                                                                                                                                                                                                                                                                                                                                                                                                                                                                                                                                                                                                                                                                                                                                                                                                                                                                                                                                                                                                                                                                                                                                                                                                                                                                                                                                                                                                                                                                                                                                                                                                                                                |  |  |
| Chai Wan & Shau Kei Wan<br>備灣及質獎灣                    | Cha We Seeing Strong Bart 5.724.556<br>Healts Was Seeing Start 22.745.556                                                                                                                                                                                                                                                                                                                                                                                                                                                                                                                                                                                                                                                                                                                                                                                                                                                                                                                                                                                                                                                                                                                                                                                                                                                                                                                                                                                                                                                                                                                                                                                                                                                                                                                                                                                                                                                                                                                                                                                                                                                                                         |  |  |
| Aberdeen, Ap Lei Chau<br>& Pok Fu Lam<br>考達守,或將例及署長林 | Cyberpot Seraga Tinetrest Flast <b>自 保险市 元素报表</b><br>Ag Lin Chai Sebagt Secremy But <b>有 1999</b> 月本 <b>以</b><br>Wal Its Stokes Secremy Inst <b>辛 王 7 大 八</b><br>Kad St the Bernigs Secremy Flast <b>伊男子法</b><br>Ades the Bernigs Secremy Flast <b>伊男子法</b><br>Alexton Serage Secremy Car <b>李布子永元</b>                                                                                                                                                                                                                                                                                                                                                                                                                                                                                                                                                                                                                                                                                                                                                                                                                                                                                                                                                                                                                                                                                                                                                                                                                                                                                                                                                                                                                                                                                                                                                                                                                                                                                                                                                                                                                                                            |  |  |
| Heng Kong Island South<br>路島南區                       | Study Sreege Trainers Det 多年存录及业量<br>This Chrospy beauting Heal 本原传承高度                                                                                                                                                                                                                                                                                                                                                                                                                                                                                                                                                                                                                                                                                                                                                                                                                                                                                                                                                                                                                                                                                                                                                                                                                                                                                                                                                                                                                                                                                                                                                                                                                                                                                                                                                                                                                                                                                                                                                                                                                                                                                            |  |  |
| Central and East Kowloon<br>中九龍及東九龍                  | E-Man Tang Stringer Scottering Floor <b>股份的《成长》</b><br>To Kinn Was Stronger Streeting Floor 多点可包含数据                                                                                                                                                                                                                                                                                                                                                                                                                                                                                                                                                                                                                                                                                                                                                                                                                                                                                                                                                                                                                                                                                                                                                                                                                                                                                                                                                                                                                                                                                                                                                                                                                                                                                                                                                                                                                                                                                                                                                                                                                                                               |  |  |
| Northwest Kowloon<br>各史九龍                            | Phonoculous bijund Stowage Treatment Point<br>事業内外の表現象<br>Profession Environment State<br>かられた最大を当事業                                                                                                                                                                                                                                                                                                                                                                                                                                                                                                                                                                                                                                                                                                                                                                                                                                                                                                                                                                                                                                                                                                                                                                                                                                                                                                                                                                                                                                                                                                                                                                                                                                                                                                                                                                                                                                                                                                                                                                                                                                                              |  |  |
| North District<br>北區                                 | State Walkin Seenage Transpard Plant 不知識內水底球集<br>Sta Titulian't Seenage Transpard Plant 沙漠秀均水底球底                                                                                                                                                                                                                                                                                                                                                                                                                                                                                                                                                                                                                                                                                                                                                                                                                                                                                                                                                                                                                                                                                                                                                                                                                                                                                                                                                                                                                                                                                                                                                                                                                                                                                                                                                                                                                                                                                                                                                                                                                                                                  |  |  |
| Tai Po<br>大城                                         | Tis De Develop Transcost Plant AMPERICA                                                                                                                                                                                                                                                                                                                                                                                                                                                                                                                                                                                                                                                                                                                                                                                                                                                                                                                                                                                                                                                                                                                                                                                                                                                                                                                                                                                                                                                                                                                                                                                                                                                                                                                                                                                                                                                                                                                                                                                                                                                                                                                           |  |  |
| Sha Tin<br>沙田                                        | Shalle Stronge Tentosee Hatt Dock ARA                                                                                                                                                                                                                                                                                                                                                                                                                                                                                                                                                                                                                                                                                                                                                                                                                                                                                                                                                                                                                                                                                                                                                                                                                                                                                                                                                                                                                                                                                                                                                                                                                                                                                                                                                                                                                                                                                                                                                                                                                                                                                                                             |  |  |
| Yuen Long & Kam Tin<br>元朝及韓田                         | View Long Stronge Treatment Class 光敏的多点效应<br>Sur Wei Stronge Stromming Clast <b>阿里巴布拉里</b> 森                                                                                                                                                                                                                                                                                                                                                                                                                                                                                                                                                                                                                                                                                                                                                                                                                                                                                                                                                                                                                                                                                                                                                                                                                                                                                                                                                                                                                                                                                                                                                                                                                                                                                                                                                                                                                                                                                                                                                                                                                                                                      |  |  |
| Tuen Mun                                             | hise best lower feature flat #55594888                                                                                                                                                                                                                                                                                                                                                                                                                                                                                                                                                                                                                                                                                                                                                                                                                                                                                                                                                                                                                                                                                                                                                                                                                                                                                                                                                                                                                                                                                                                                                                                                                                                                                                                                                                                                                                                                                                                                                                                                                                                                                                                            |  |  |
| Tsuen Wan, Kwai Chung<br>& Tsing Yi<br>荃灣・英浦及貴衣      | Hant Thing Strongs Trindsand Flact<br>場合性を基準機<br>Eroid Ching Strongs Strongery Hant 最適性本機構施<br>Ting 'G Strongs Strongs Strong Plant 素素性体機構施                                                                                                                                                                                                                                                                                                                                                                                                                                                                                                                                                                                                                                                                                                                                                                                                                                                                                                                                                                                                                                                                                                                                                                                                                                                                                                                                                                                                                                                                                                                                                                                                                                                                                                                                                                                                                                                                                                                                                                                                                       |  |  |
| Sai Kung<br>西貴                                       | tie King Seroge Testrant Hart 各男方主義不幸                                                                                                                                                                                                                                                                                                                                                                                                                                                                                                                                                                                                                                                                                                                                                                                                                                                                                                                                                                                                                                                                                                                                                                                                                                                                                                                                                                                                                                                                                                                                                                                                                                                                                                                                                                                                                                                                                                                                                                                                                                                                                                                             |  |  |
| Tseung Kwan O<br>兼事集                                 | Toward Coast C Sewage Scienting Plant<br>育事業等本限事業                                                                                                                                                                                                                                                                                                                                                                                                                                                                                                                                                                                                                                                                                                                                                                                                                                                                                                                                                                                                                                                                                                                                                                                                                                                                                                                                                                                                                                                                                                                                                                                                                                                                                                                                                                                                                                                                                                                                                                                                                                                                                                                 |  |  |
| Outlying Islands                                     | To Circlett That 人民國意思<br>Na We house the state 医伊米森维度<br>Page Can Proper Settlett Charlett 伊斯伊及森區<br>To a Na We Strong Transace The 中國中央企業<br>Chang Can Proper Transace The 中國中央企業<br>发展一個中央企業<br>Transace The Settlett Charlett Charlett<br>Transace The Settlett Charlett Charlett Charlett Charlett<br>Transace The Settlett Charlett Charlett Charlett Charlett<br>Transace The Settlett Charlett Char |  |  |