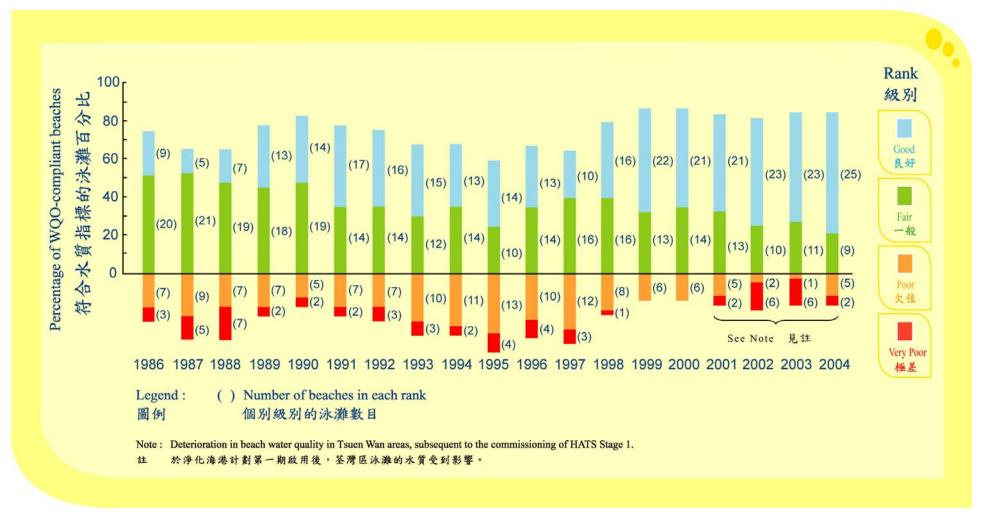

# **Environmental Improvements Brought About by SMPs and HATS Stage 1**

- 8. Since the mid 1980s the systematic upgrading of our sewerage networks together with the adoption of good planning practices and enforcement of relevant pollution control laws have brought about marked improvements to our river, beach and marine water quality. Charts showing the improvements in river and beach water quality are at Annexes 4 and 5 respectively. As shown in Annex 4, the number of river monitoring stations achieving a "fair" or better Water Quality Index has significantly increased by over 50% from 1986 to 2004. As for the beaches, their Water Quality Objectives compliance rate has increased from 74% in 1986 to 83% in 2004. In particular, the number of beaches with the "Good" ranking has increased drastically from 9 in 1986 to 25 in 2004.
- 9. As for improvements in marine water quality, Tolo Harbour is clearly benefiting from the investment in exporting as much of the treated effluent as possible from the catchment, and the eastern and central areas of Victoria Harbour have shown marked improvement since the commissioning of HATS Stage 1. In 2004 the

Water Quality Index (WQI) of inland waters of Hong Kong from 1986 to 2004 1986年至2004年香港河溪的水質指數

Annex 4

Annual Beach Rankings of Gazetted Beaches in Hong Kong from 1986 to 2004 1986年至2004年憲報公布泳灘的全年級別