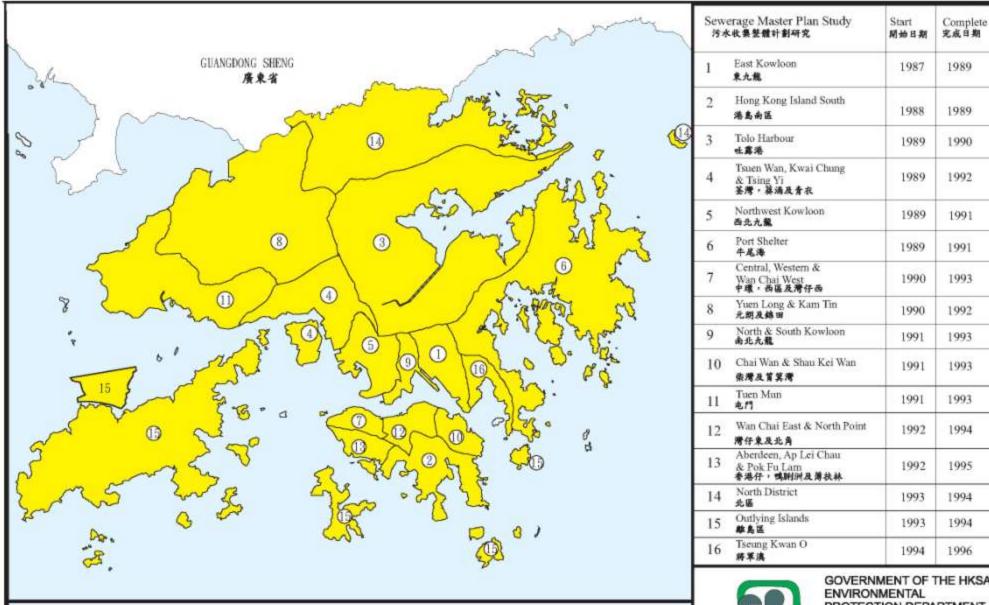

## **The Sewerage Planning Process**

- 3. The sewerage planning process entails the systematic review of the sewerage needs in each sewerage catchment with the aim of drawing up a series of Sewerage Master Plans (SMPs) devised so as to ensure the above policy goals will be met. A total of 16 SMPs covering the whole of Hong Kong were completed between 1989 and 1996 (Annex 1). The SMPs started with those covering areas where waters were close to or exceeded their assimilative limits, were highly valued, or where excessive pollution had resulted in environmental black spots. For example, Hong Kong Island South SMP covering sensitive beach areas and Tolo Harbour SMP covering nutrient loaded Tolo Harbour were among the earliest conducted SMPs. Each study made recommendations for the appropriate network of sewers, pumping stations and treatment facilities for the proper collection, treatment and disposal of sewage generated in the catchment, with the aim of catering for the present and future development needs.
- 4. In determining the priority for implementation of the recommendations, we consider various factors including the extent of the current environmental problems, population projections, future urban and rural area planning, and cost effectiveness. Then the sewerage programme is implemented in an orderly manner so that the principal infrastructure components including sewage treatment plants and trunk sewers are built first.

Environmental Protection Department <u>December 2005</u>

Annex 1 附件一

Sewerage Master Plan Areas 污水收集整體計劃分區圖

GOVERNMENT OF THE HKSAR PROTECTION DEPARTMENT 香港特別行政區政府 環境保護署

> WATER POLICY GROUP 水質政策組

Main Sewage Treatment and Disposal Facilities of Hong Kong 香港的主要污水處理和排放設施