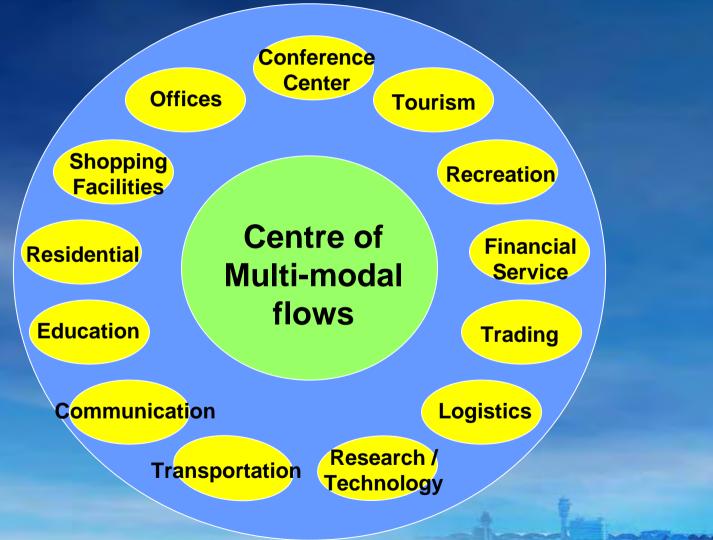

#### Redefine the Airport Business

Airport is the centre

of integrated multi-modal flows of

people, goods, information and capital

機場是一個充分整合,多式的人流,物流,資金流,資訊流的滙流中心

Twenty years from today.

### Airports have become the driving force of new city development