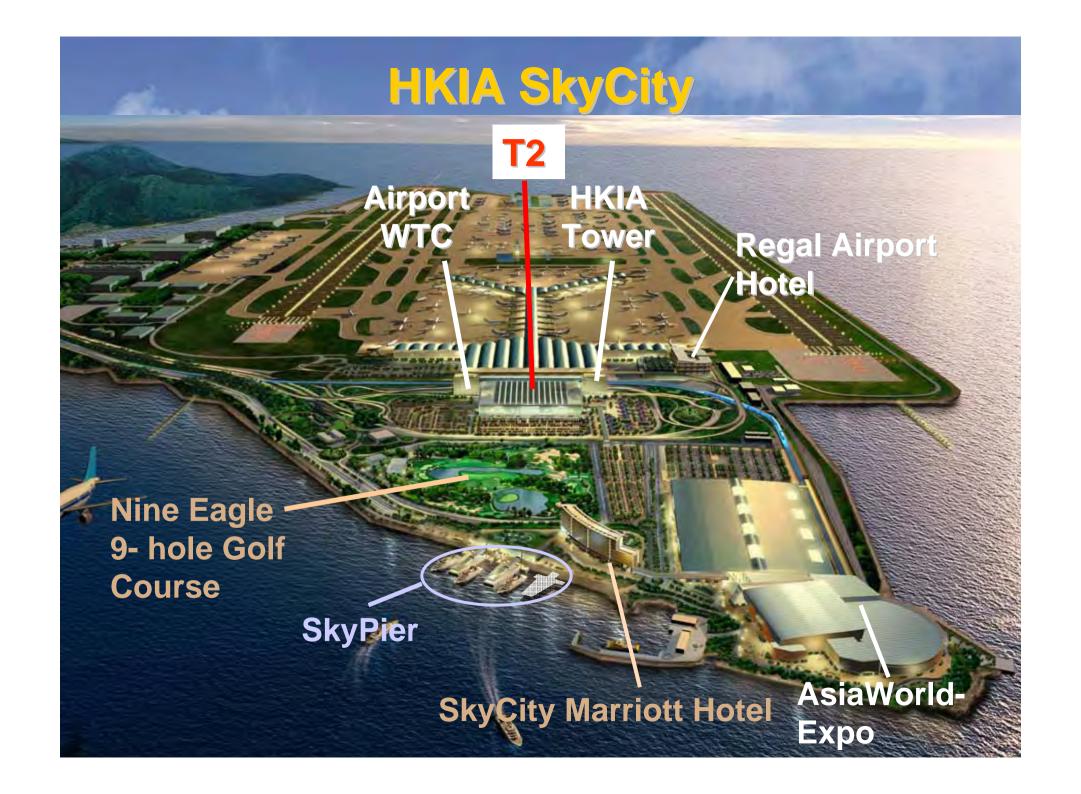

#### SkyCity

| Total floor area                | 140,000 m <sup>2</sup>                                                                                |
|---------------------------------|-------------------------------------------------------------------------------------------------------|
| Passenger check-<br>in counters | 56 (can be expanded to 112)                                                                           |
| Other facilities                | 37 coach pick-up bays                                                                                 |
|                                 | Wireless Internet access                                                                              |
|                                 | 120-plus retail and catering outlets                                                                  |
|                                 | Aviation Discovery Centre;<br>4D Extreme Screen; i-Sports;<br>and Asia Hollywood for<br>entertainment |