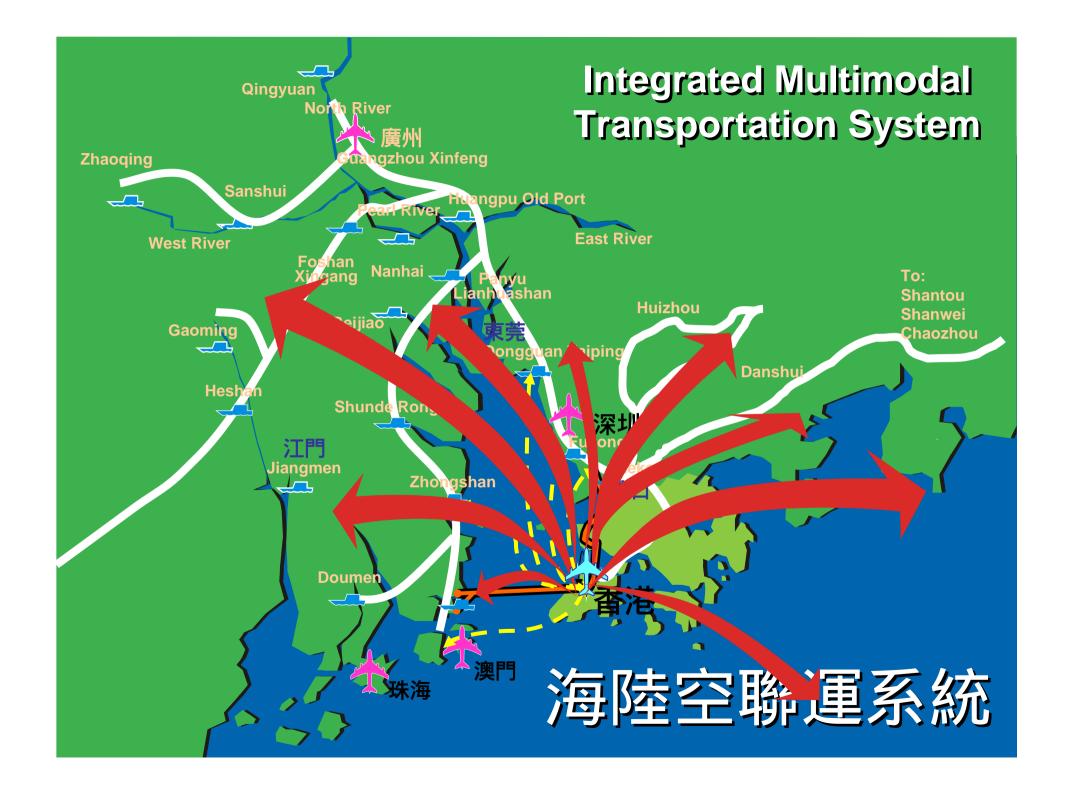

#### Redefine the Airport Business

Airport is the centre

of integrated multi-modal flows of

people, goods, information and capital

機場是一個充分整合,多式的人流,物流,資金流,資訊流的滙流中心

Twenty years from today.

#### Sea Flow

#### **Sea Flow**

### Airports have become the driving force of new city development