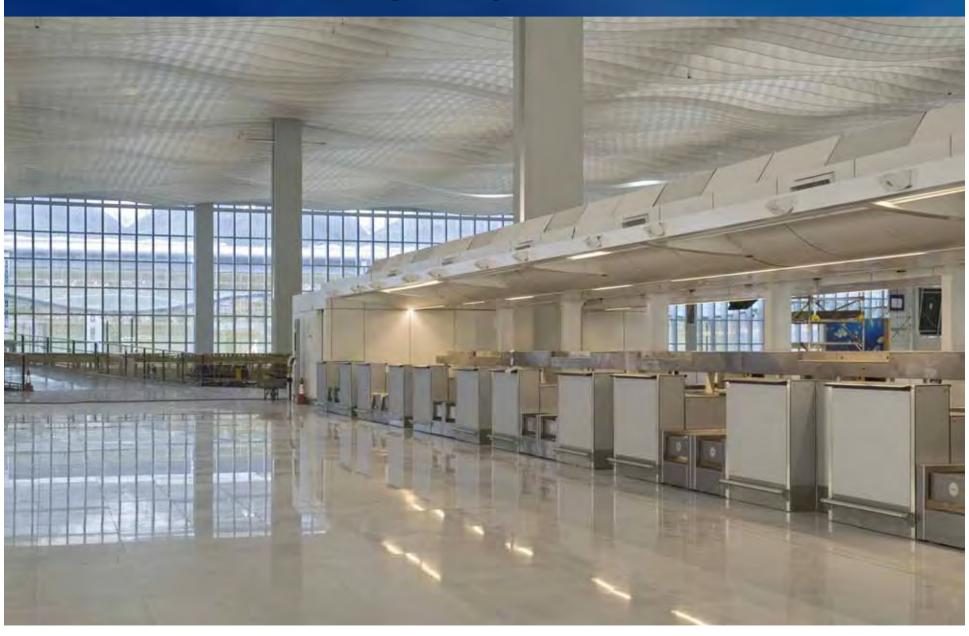

#### SkyCity

| Total floor area                | 140,000 m <sup>2</sup>                                                                                |
|---------------------------------|-------------------------------------------------------------------------------------------------------|
| Passenger check-<br>in counters | 56 (can be expanded to 112)                                                                           |
| Other facilities                | 37 coach pick-up bays                                                                                 |
|                                 | Wireless Internet access                                                                              |
|                                 | 120-plus retail and catering outlets                                                                  |
|                                 | Aviation Discovery Centre;<br>4D Extreme Screen; i-Sports;<br>and Asia Hollywood for<br>entertainment |