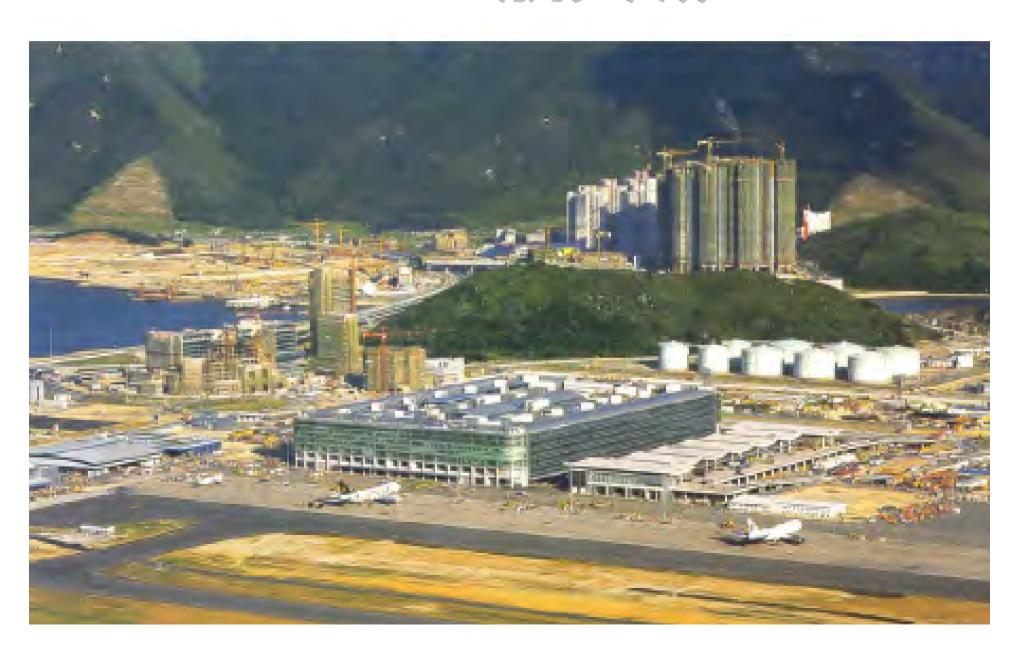

### Airports have become the driving force of new city development

#### SkyCity

| Total floor area                | 140,000 m <sup>2</sup>                                                                                |
|---------------------------------|-------------------------------------------------------------------------------------------------------|
| Passenger check-<br>in counters | 56 (can be expanded to 112)                                                                           |
| Other facilities                | 37 coach pick-up bays                                                                                 |
|                                 | Wireless Internet access                                                                              |
|                                 | 120-plus retail and catering outlets                                                                  |
|                                 | Aviation Discovery Centre;<br>4D Extreme Screen; i-Sports;<br>and Asia Hollywood for<br>entertainment |