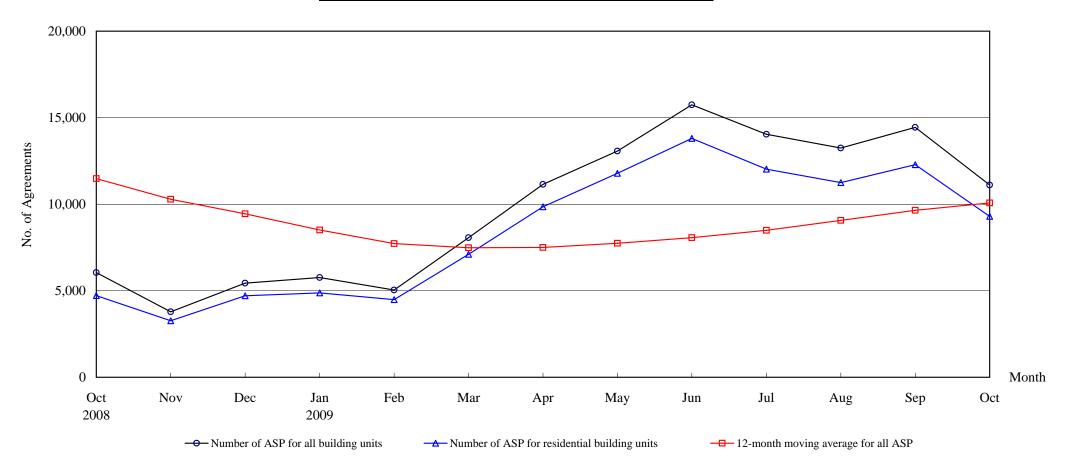

# The Land Registry Chart showing the number of Sale and Purchase Agreements of building units from October 2008 to October 2009

### Number of Sale and Purchase Agreements of building units

| Year                                             | 2008   |        |       | 2009  |       |       |        |        |        |        |        |        |        |
|--------------------------------------------------|--------|--------|-------|-------|-------|-------|--------|--------|--------|--------|--------|--------|--------|
| Month                                            | Oct    | Nov    | Dec   | Jan   | Feb   | Mar   | Apr    | May    | Jun    | Jul    | Aug    | Sep    | Oct    |
| Number of ASP for all building units             | 6,054  | 3,786  | 5,437 | 5,759 | 5,043 | 8,062 | 11,148 | 13,067 | 15,747 | 14,039 | 13,245 | 14,437 | 11,112 |
| Number of ASP for residential building units (1) | 4,719  | 3,264  | 4,706 | 4,875 | 4,487 | 7,102 | 9,856  | 11,788 | 13,805 | 12,023 | 11,250 | 12,285 | 9,300  |
| 12-month moving average for all ASP (2)          | 11,481 | 10,288 | 9,442 | 8,506 | 7,728 | 7,483 | 7,500  | 7,744  | 8,067  | 8,493  | 9,063  | 9,652  | 10,074 |

Note: (1) Sales of residential units refer to sale and purchase agreements with payment of stamp duty. These statistics do not include sales of units under the Home Ownership Scheme, the Private Sector Participation Scheme and the Tenants Purchase Scheme except those after payment of premium.

(2) 12-month moving average is calculated by dividing the sum of the figures of the previous 12 months by 12.