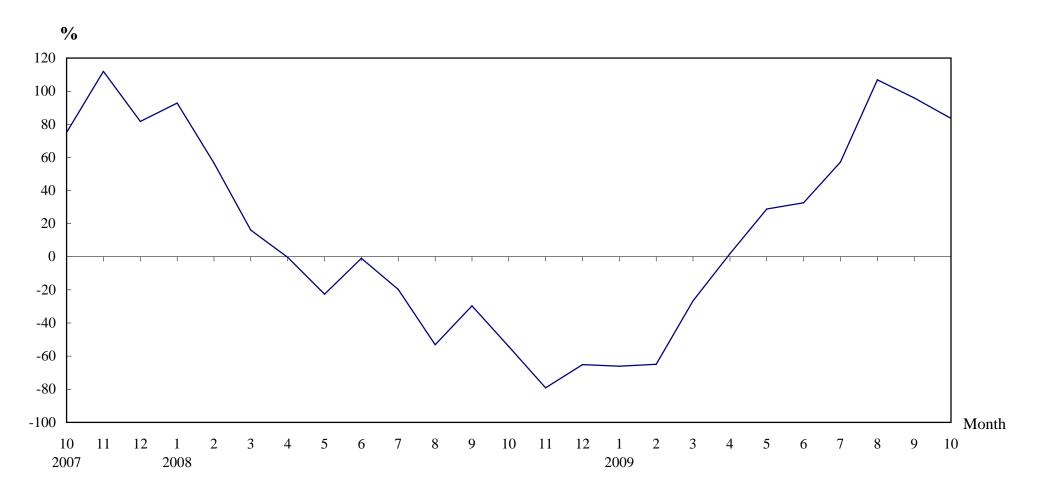

## Year-on-year Rate of Change in the Number of Sale and Purchase Agreements

## Number of Sale and Purchase Agreements of residential and non-residential building units

| Year/Month | Jan    | Feb    | Mar    | Apr    | May    | Jun    | Jul    | Aug    | Sep    | Oct    | Nov    | Dec    |
|------------|--------|--------|--------|--------|--------|--------|--------|--------|--------|--------|--------|--------|
| 2007       | 8,807  | 9,188  | 9,470  | 10,973 | 13,090 | 11,979 | 11,121 | 13,664 | 10,475 | 13,227 | 18,105 | 15,592 |
| 2008       | 16,984 | 14,384 | 10,993 | 10,945 | 10,138 | 11,876 | 8,930  | 6,402  | 7,369  | 6,054  | 3,786  | 5,437  |
| 2009       | 5,759  | 5,043  | 8,062  | 11,148 | 13,067 | 15,747 | 14,039 | 13,245 | 14,437 | 11,112 |        |        |