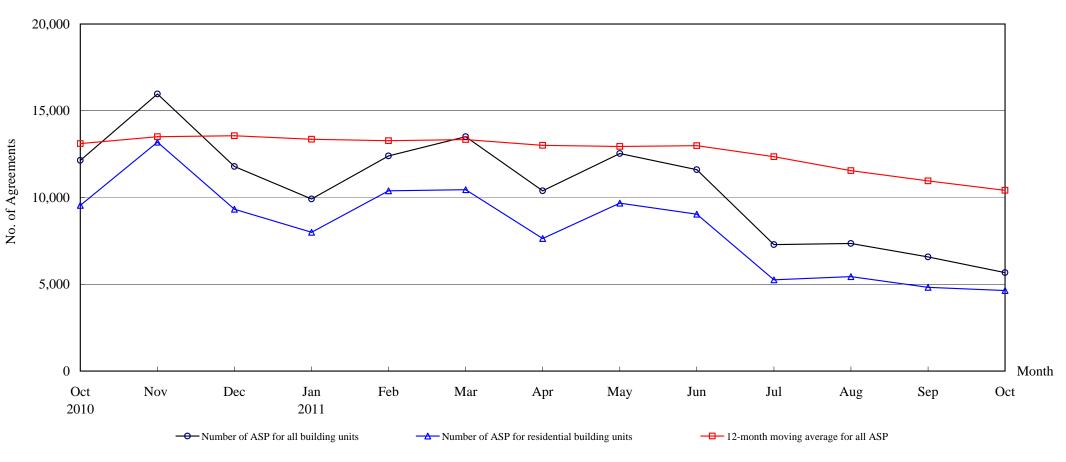

Note : Consideration rounded to the nearest million Hong Kong dollars.

The Land Registry Chart showing the number of Sale and Purchase Agreements of <u>building units from October 2010 to October 2011</u>

#### Number of Sale and Purchase Agreements of building units

| Year                                             | 2010   |        |        | 2011   |        |        |        |        |        |        |        |        |        |
|--------------------------------------------------|--------|--------|--------|--------|--------|--------|--------|--------|--------|--------|--------|--------|--------|
| Month                                            | Oct    | Nov    | Dec    | Jan    | Feb    | Mar    | Apr    | May    | Jun    | Jul    | Aug    | Sep    | Oct    |
| Number of ASP for all building units             | 12,140 | 15,967 | 11,790 | 9,917  | 12,401 | 13,501 | 10,386 | 12,536 | 11,601 | 7,291  | 7,348  | 6,579  | 5,675  |
| Number of ASP for residential building units (1) | 9,552  | 13,189 | 9,328  | 8,002  | 10,390 | 10,456 | 7,635  | 9,681  | 9,043  | 5,254  | 5,439  | 4,823  | 4,643  |
| 12-month moving average for all ASP (2)          | 13,107 | 13,505 | 13,562 | 13,356 | 13,271 | 13,337 | 13,011 | 12,946 | 12,985 | 12,352 | 11,552 | 10,955 | 10,416 |

Note : (1) Sales of residential units refer to sale and purchase agreements with payment of stamp duty. These statistics do not include sales of units under the Home Ownership Scheme, the Private Sector Participation Scheme and the Tenants Purchase Scheme except those after payment of premium.

(2) 12-month moving average is calculated by dividing the sum of the figures of the previous 12 months by 12.

The Land Registry Year-on-year Rate of Change in the Number of Sale and Purchase Agreements