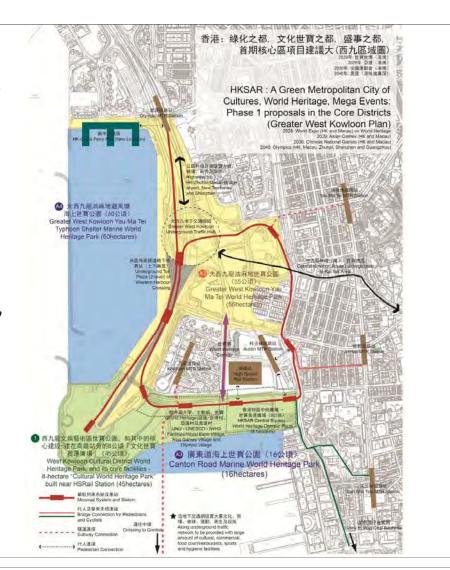

表 1: 建議「世界遺産公園」在西九區之內的「全球華人華僑文化博覽博物區」,總共額外供應的地下文化設施,地下交通樞紐設施,地下購物商場,美食廣場(西九文化區地上一切文化有關基本設施面積沒有改變)

Table 1: Additional provision of underground cultural facilities, shopping and food court facilities, traffic facilities ( Areas of basic facilities specified for WKCD are not changed, not shown in this table)

|                                                                                             | Completion<br>2022<br>完成         | Completion<br>2020<br>完成         | Completion<br>2018 完成            | 「世界遺產公園廣」<br>範圍 –Cultural<br>Plaza –Comp. 2016完<br>成                         | 「世界遺產公園廣<br>場」範圍-Cultural<br>Plaza Completion<br>2014/2016完成 |                                                                                       |
|---------------------------------------------------------------------------------------------|----------------------------------|----------------------------------|----------------------------------|------------------------------------------------------------------------------|--------------------------------------------------------------|---------------------------------------------------------------------------------------|
| 地面面積(有地下設施的地域)<br>Area at road level (w/<br>underground space below)                        | 4 公頃<br>4 hectare                | 5.7公頃<br>5.7 hectare             | 9.7公頃<br>9.7 hectare             | 7 公頃<br>7 hectare                                                            | 1公頃<br>1 hactara                                             | 總面積<br>27.4公頃<br>Total 27.4 hectare                                                   |
| 地下發展層數<br>No. of levels for underground<br>space                                            | 3層                               | 2-3層                             | 2-3層                             | 1層 Lowerground +<br>另外1層地上 above<br>ground + some UnGr                       | 3層 [ at the NE<br>corner]                                    |                                                                                       |
| 地下設施總面積<br>Total Gross floor area of<br>underground facilities                              | 120 000<br>平方米<br>Sq. m          | 120 000<br>平方米<br>Sq. m          | 250 000<br>平方米<br>Sq. m          | 140 000<br>平方米Sq. m1 層<br>Lowerground + 另外1<br>層地上 above<br>ground+some UnGr | <b>30 000</b><br>平方米                                         | 總面積 [額外供應]<br>約 660 000 平方米<br>Total about add .<br>underground area<br>660 000 Sq. m |
| 地下交通樞紐設施,自然光<br>通風,安全設施<br>Underground Traffic hub,<br>vent.& light shafts, safety<br>prov. | 20 000<br>平方米<br>20 000<br>sq. m | 46 000 平方<br>米<br>46 000 sq. m   | 70 000 平<br>方米<br>70 000 sq. m   | 35 000平方米<br>35 000 sq. m.                                                   | 9 000平方米<br>9 000 sq. m.                                     | 180 000平方米<br>180 000 sq. m                                                           |
| 地下文化設施<br>underground cultural facilities                                                   | 80 000<br>平方米<br>80 000<br>sq. m | 36 000 平方<br>米<br>36 000 sq. m   | 40 000<br>平方米<br>40 000 sq. m    | 40 000平方米<br>40 000 sq. m.                                                   | 4 000平方米<br>4 000 sq. m.                                     | 200 000平方米<br>200 000 sq. m                                                           |
| 地下購物商場,美食廣場<br>Underground shopping, food<br>court                                          | 15 000<br>平方米<br>15 000 sq. m    | 20 000<br>平方米<br>20 000 sq. m    | 90 000<br>平方米<br>90 000 sq. m    | 60 000平方米<br>60 000 sq. m.                                                   | 15 000平方米<br>15 000 sq. m.                                   | 200 000平方米<br>200 000 sq. m<br>600 億資産                                                |
| 地下其他用途:能源中心,<br>水處理,兩水罐<br>Underground Bldg. Serv.<br>energy centres                        | 5 000<br>平方米<br>5 000<br>sq. m   | 18 000<br>平方米<br>18 000<br>sq. m | 50 000<br>平方米<br>50 000<br>sq. m | 5 000平方米<br>5 000 sq. m.                                                     | 2 000平方米<br>2 000 sq. m.                                     | 80 000平方米<br>80 000 sq. m                                                             |