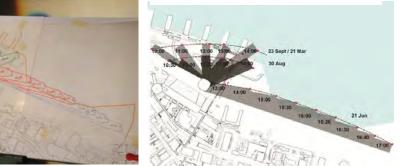

### SUNDIAL 5. 灣仔「香港會議展覽中心樓頂日晷」HKCEC-Central Plaza Sundial

(由其南面高374米高中環中心的頂杆投日印於香港會議展覽中心樓頂)

每年大約有一半日子之中午前後時間,中環廣場的樓頂投日印於會展中心的樓頂(source: http://www.skyscrapercity.com/showthread.php?t=532051)

Down –left: Laboratory study on sundial effect of **HKCEC-Central Plaza** building model using a heliodon