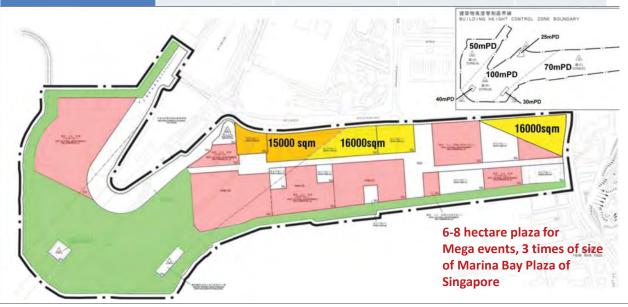

|                             | Site A       | Site B       | Site C       | Sites A+B+C                       |
|-----------------------------|--------------|--------------|--------------|-----------------------------------|
|                             |              |              |              | to support mega events            |
| Site 面積(平方米,sq.m.)          | 15000 sq.m.  | 16000 sq. m  | 16000 sq. m  | Such as Olympic village, festival |
| Height Limit                | 100 m        | 70m          | 70m          | village → mainly                  |
| Floor no.                   | 23 floors    | 15 floors    | 15 floors    | Hotels, flexible                  |
| Floor-floor height, nominal | 3.8m         | 3.8m         | 3.8m         | apartments owned by               |
| Site coverage               | 0.5          | 0.5          | 0.5          | WKCDA                             |
| Total Gross floor area      | 172000 sq.m. | 120000 sq.m. | 120000 sq.m. | 412000 sq.m.                      |
|                             |              |              |              |                                   |