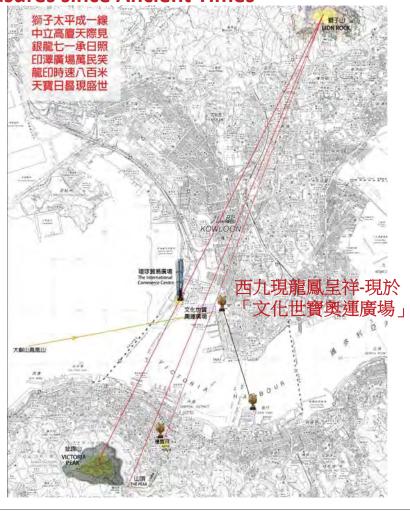

## 天地人福滙香江: Treasures since Ancient Times

The ICC Tower [ 490 m tall, mimicking the dragon] stands at midway of a line joining Lion Rock [ 495 m tall, leading Kowloon and New Territories ] and Victoria Peak [545 m tall, leading HK], conveys the blessing of the sun by casting a bright sun "moving silver dragon" gesture onto the 8-hecate plaza of WKCD in summer, especially on 1 July, onto the megaevent plaza adjacent to High Speed Rail Station. The Phoenix Mountain [934 m tall, leading Lantau Island and CLK Airport, and HKMZH Bridge ] conveys the blessing of the golden sun before moon rise at the Chinese Valentine Day of Spring Festival, 15th day of 1st month of Chinese Lunar Calendar, by casting a "moving golden phoenix" gesture onto the same 8hectare mega-event plaza. 「文化世寶奧運廣 場」As the "moving silver dragon" and the "moving golden phoenix" meet at this megaevent plaza,西九現龍鳳呈祥.

According to architectural and traditional Chinese cultural and philosophical interpretation, the 8-hectare mega-event plaza, 西九「文化世寶奧運廣場」 becomes the heavenly blessed mega-event center plaza of HKSAR. [This section is post-representation note, added on 2 Oct ]