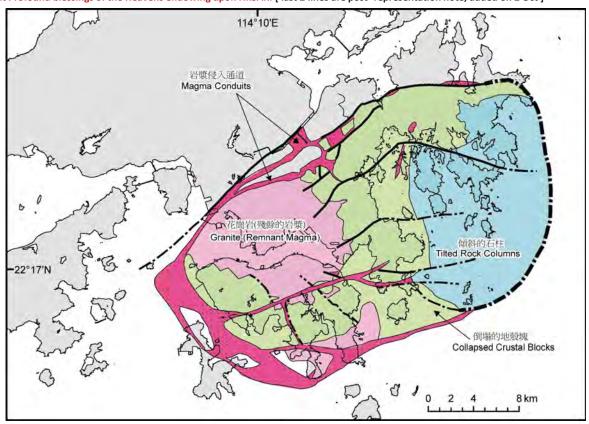

Supervolcano Discovered in Hong Kong Friday, August 31, 2012 5:28 [来源:

http://beforeitsnews.com/earthquakes/2012/08/supervolcano-discovered-in-hong-kong-2444398.html; 2012-08-31 05:00:00香港成报 http://www.singpao.com/gw/xwa/201208/t20120831 383588.html

港发现古代超级火山 位粮船湾 华南首座 距今1.4亿年;港九多處花崗岩形成與古代超級火山有關 2012-08-30 HKT 18:03

VIDEO ttp://app1.rthk.org.hk/rthk/news/videonews/index 2010.php?news id=866203&page no=3]: →Lion Rock, Diamond Hill Quarry, Lei Yue Mun , are constituted by "Kowloon Granite" 九龍花崗岩, of the same age as the古代超級火山, evidence of Ancient Profound blessings of the Heavens endowing upon HKSAR. [last 2 lines are post-representation note, added on 2 Oct ]