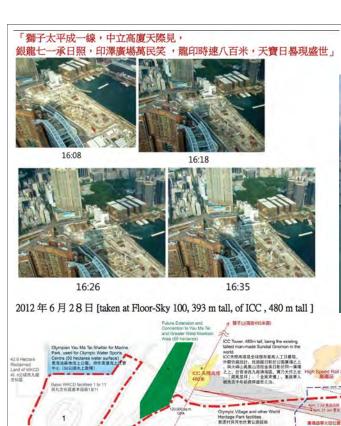

## 「孟母教子」習文化:「善導群眾」作文化傳承

3.金鳳日晷Golden phoenix sundial鳳凰山高934米,每逢春節後上元佳節前後數日(公曆2月下旬),和立冬前後數日(公曆10月下旬),日落前的金黃「鳳凰山」影,將投印在高鐵站前的西九文化區內的「文化世寶奧運廣場」的東南部,喜得「鳳凰來儀」,喜迎上古堯帝、舜帝得「鳳凰來儀」數百年盛世之期之再現,滿載上天豐富的祝福,聖人輩出,地球村萬族共榮,共享天下太平。(「堯的傳說」是中國國家級非物質文化遺產列表序號522)

## 天地人福滙香江: Treasures since Ancient Times

The ICC Tower [ 490 m tall, mimicking the dragon] stands at midway of a line joining Lion Rock [ 495 m tall, leading Kowloon and New Territories ] and Victoria Peak [545 m tall, leading HK], conveys the blessing of the sun by casting a bright sun "moving silver dragon" gesture onto the 8-hecate plaza of WKCD in summer, especially on 1 July, onto the megaevent plaza adjacent to High Speed Rail Station. The Phoenix Mountain [934 m tall, leading Lantau Island and CLK Airport, and HKMZH Bridge ] conveys the blessing of the golden sun before moon rise at the Chinese Valentine Day of Spring Festival, 15th day of 1st month of Chinese Lunar Calendar, by casting a "moving golden phoenix" gesture onto the same 8hectare mega-event plaza. 「文化世寶奧運廣 場」As the "moving silver dragon" and the "moving golden phoenix" meet at this megaevent plaza,西九現龍鳳呈祥.

According to architectural and traditional Chinese cultural and philosophical interpretation, the 8-hectare mega-event plaza, 西九「文化世寶奧運廣場」 becomes the heavenly blessed mega-event center plaza of HKSAR. [This section is post-representation note, added on 2 Oct ]