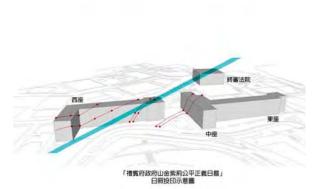

議展覽中心樓頂日晷」HKCEC-Central Plaza Sundial

(由其南面高374米高中環中心的頂杆投日印於香港會議展覽中心樓頂)



每年大約有一半日子之中午前後時間,中環廣場的樓頂投日印於會展中心的樓頂(source: http://www.skyscrapercity.com/showthread.php?t=532051)

Down –left: Laboratory study on sundial effect of **HKCEC-Central Plaza** building model using a heliodon



## SUNDIAL 6.灣仔尖沙咀南「百年九廣鐵路鐘樓文化中心日晷」100-year old

KCRC Clock Tower Sundial(鐘樓頂投日印於文化中心壁上)

(九廣鐵路於1900年10月1日由代港督 Sir Henry May 揭幕啟動使用)

百年九廣鐵路鐘樓頂桿投日 印於文化中心外部牆壁上 (時間大約在冬季接近4 P M)



Laboratory study on sundial effect of building model of 100-year old KCRC Clock Tower & TST Cultural Centre using a heliodon





百年九廣鐵路鐘樓頂投日印於文化中心外部牆壁上(時間大約在冬季接近日落)

### SUNDIAL 7. 尖沙咀南「太空館圓球面移動式日晷」 TST Planetarium Spherical Sundail





香港太空館圓球面 , 最適合添加移動組件, 使其作為球面式日晷

### SUNDIAL 8.「政府山禮賓府金紫荊公平正義日晷」The Government Hill Sundial









# 源遠流長「地勢坤」:

# 「地勢坤,君子以厚德載物」(易經)







This representation: Above ground areas for Non-Cultural use – complying with LegCo Specification of July 2008 \*All Cultural buildings –complying with LegCo Specification of July 2008 – some cultural buildings are relocated

|                             | Site A       | Site B       | Site C       | Sites A+B+C                       |
|-----------------------------|--------------|--------------|--------------|-----------------------------------|
|                             |              |              |              | to support mega events            |
| Site 面積(平方米,sq.m.)          | 15000 sq.m.  | 16000 sq. m  | 16000 sq. m  | Such as Olympic village, festival |
| Height Limit                | 100 m        | 70m          | 70m          |