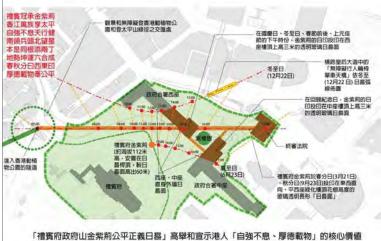

「香港會議展覽中心樓頂日晷」HKCEC-Central Plaza Sundial

(由其南面高374米高中環中心的頂杆投日印於香港會議展覽中心樓頂)



每年大約有一半日子之中午前後時間,中環廣場的樓頂投日印於會展中心的樓頂(source: http://www.skyscrapercity.com/showthread.php?t=532051)

Down –left: Laboratory study on sundial effect of **HKCEC-Central Plaza** building model using a heliodon



## SUNDIAL 6.灣仔尖沙咀南「百年九廣鐵路鐘樓文化中心日晷」100-year old

KCRC Clock Tower Sundial(鐘樓頂投日印於文化中心壁上)

(九廣鐵路於1900年10月1日由代港督 Sir Henry May 揭幕啟動使用)

百年九廣鐵路鐘樓頂桿投日 印於文化中心外部牆壁上 (時間大約在冬季接近4 P M)



Laboratory study on sundial effect of building model of 100-year old KCRC Clock Tower & TST Cultural Centre using a heliodon





百年九廣鐵路鐘樓頂投日印於文化中心外部牆壁上(時間大約在冬季接近日落)

### SUNDIAL 7. 尖沙咀南「太空館圓球面移動式日晷」 TST Planetarium Spherical Sundail





香港太空館圓球面 , 最適合添加移動組件, 使其作為球面式日晷

### SUNDIAL 8.「政府山禮賓府金紫荊公平正義日晷」The Government Hill Sundial









# 源遠流長「地勢坤」:

# 「地勢坤,君子以厚德載物」(易經)







This representation: Above ground areas for Non-Cultural use – complying with LegCo Specification of July 2008 \*All Cultural buildings –complying with LegCo Specification of July 2008 – some cultural buildings are relocated

|                             | Site A       | Site B       | Site C       | Sites A+B+C                       |
|-----------------------------|--------------|--------------|--------------|-----------------------------------|
|                             |              |              |              | to support mega events            |
| Site 面積(平方米,sq.m.)          | 15000 sq.m.  | 16000 sq. m  | 16000 sq. m  | Such as Olympic village, festival |
| Height Limit                | 100 m        | 70m          | 70m