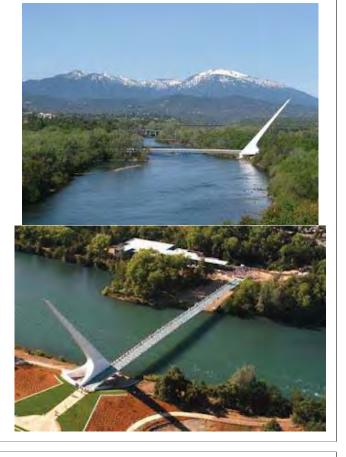

Right: Sundial Bridge, California, USA, designed by Architect Santiago Calatrava

台北101摩天樓不是一個日夏