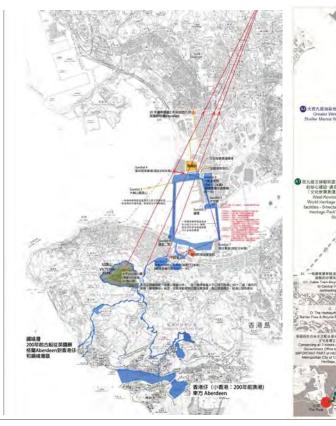

## 天地人福滙香江: Treasures since Ancient Times

The ICC Tower [ 490 m tall, mimicking the dragon] stands at midway of a line joining Lion Rock [ 495 m tall, leading Kowloon and New Territories ] and Victoria Peak [545 m tall, leading HK], conveys the blessing of the sun by casting a bright sun "moving silver dragon" gesture onto the 8-hecate plaza of WKCD in summer, especially on 1 July, onto the megaevent plaza adjacent to High Speed Rail Station. The Phoenix Mountain [934 m tall, leading Lantau Island and CLK Airport, and HKMZH Bridge ] conveys the blessing of the golden sun before moon rise at the Chinese Valentine Day of Spring Festival, 15th day of 1st month of Chinese Lunar Calendar, by casting a "moving golden phoenix" gesture onto the same 8hectare mega-event plaza. 「文化世寶奧運廣 場」As the "moving silver dragon" and the "moving golden phoenix" meet at this megaevent plaza,西九現龍鳳呈祥.

According to architectural and traditional Chinese cultural and philosophical interpretation, the 8-hectare mega-event plaza, 西九「文化世寶奧運廣場」 becomes the heavenly blessed mega-event center plaza of HKSAR. [This section is post-representation note, added on 2 Oct ]