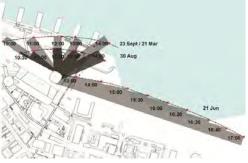

### SUNDIAL 5. 灣仔「香港會議展覽中心樓頂日晷」HKCEC-Central Plaza Sundial

(由其南面高374米高中環中心的頂杆投日印於香港會議展覽中心樓頂)

每年大約有一半日子之中午前後時間,中環廣場的樓頂投日印於會展中心的樓頂(source: http://www.skyscrapercity.com/showthread.php?t=532051)

Down –left: Laboratory study on sundial effect of **HKCEC-Central Plaza** building model using a heliodon