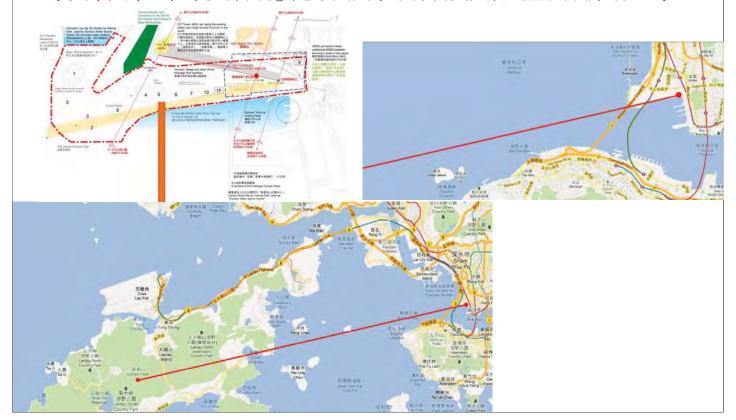

## 天地人福滙香江: Treasures since Ancient Times

The ICC Tower [ 490 m tall, mimicking the dragon] stands at midway of a line joining Lion Rock [ 495 m tall, leading Kowloon and New Territories ] and Victoria Peak [545 m tall, leading HK], conveys the blessing of the sun by casting a bright sun "moving silver dragon" gesture onto the 8-hecate plaza of WKCD in summer, especially on 1 July, onto the megaevent plaza adjacent to High Speed Rail Station. The Phoenix Mountain [934 m tall, leading Lantau Island and CLK Airport, and HKMZH Bridge ] conveys the blessing of the golden sun before moon rise at the Chinese Valentine Day of Spring Festival, 15th day of 1st month of Chinese Lunar Calendar, by casting a "moving golden phoenix" gesture onto the same 8hectare mega-event plaza. 「文化世寶奧運廣 場」As the "moving silver dragon" and the "moving golden phoenix" meet at this megaevent plaza,西九現龍鳳呈祥.