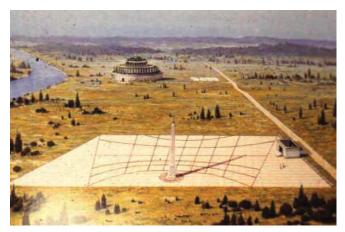

### Sundial in architecture – HK has 8 Unique Sundials- World Record

Left: Augustus' Sundial. Augustus had the Obelisk shipped to Rome from Egypt after conquering Egypt in 31 B.C. <a href="http://www.setterfield.org/Dodwell Manuscript 2.html">http://www.setterfield.org/Dodwell Manuscript 2.html</a>