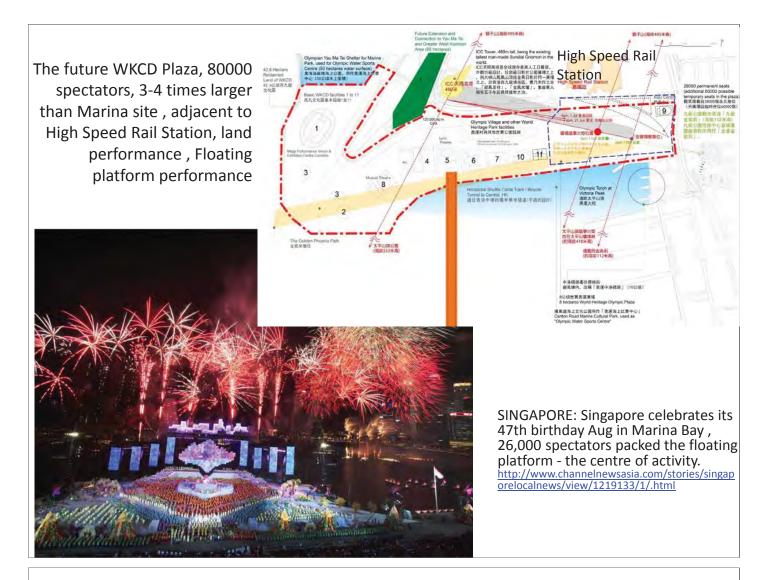

• 將來大擴充(樣樣大擴充)

←奥運廣場

- **喜添五途迎萬族**  盛事大廣場 (6-8公頃,與奧運「鳥巢」相若, 較星加坡Marina Bay 廣場大2-3倍)
- 交通大暢通
- 地下大商場(客似雲來,財源廣進:二百萬呎地下商場一林奮強《香港黃金50》)

WKCD Mega-event Plaza: **Design Concept** [Considering High Speed Rail Underground Overrun]