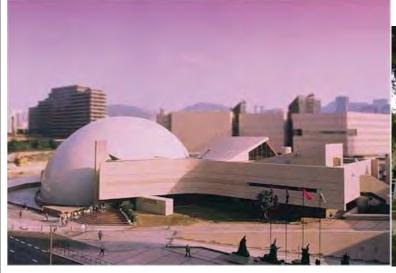

### SUNDIAL 7. 尖沙咀南「太空館圓球面移動式日晷」 TST Planetarium Spherical Sundail

香港太空館圓球面 , 最適合添加移動組件, 使其作為球面式日晷