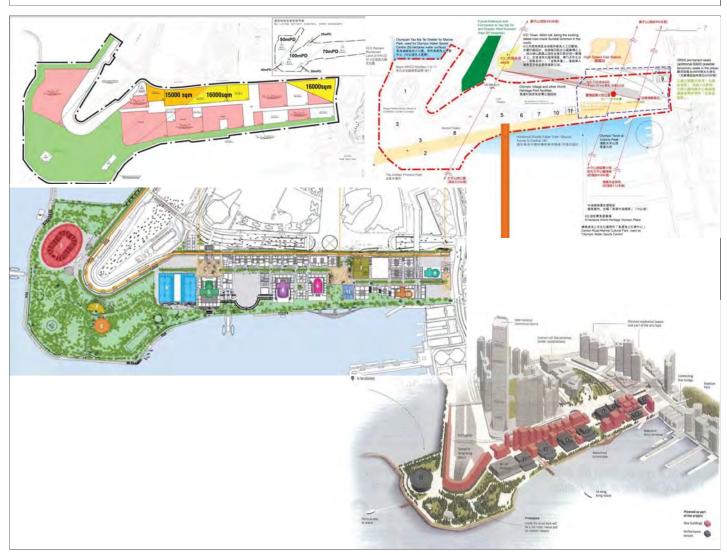

WKCD Mega-event Plaza: **Design Concept** [Considering High Speed Rail Underground Overrun]

|                             | Site A       | Site B       | Site C       | Sites A+B+C                       |
|-----------------------------|--------------|--------------|--------------|-----------------------------------|
|                             |              |              |              | to support mega events            |
| Site 面積(平方米,sq.m.)          | 15000 sq.m.  | 16000 sq. m  | 16000 sq. m  | Such as Olympic village, festival |
| Height Limit                | 100 m        | 70m          | 70m          | village → mainly                  |
| Floor no.                   | 23 floors    | 15 floors    | 15 floors    | Hotels, flexible                  |
| Floor-floor height, nominal | 3.8m         | 3.8m         | 3.8m         | apartments owned by               |
| Site coverage               | 0.5          | 0.5          | 0.5          | WKCDA                             |
| Total Gross floor area      | 172000 sq.m. | 120000 sq.m. | 120000 sq.m. | 412000 sq.m.                      |
|                             |              |              |              |                                   |