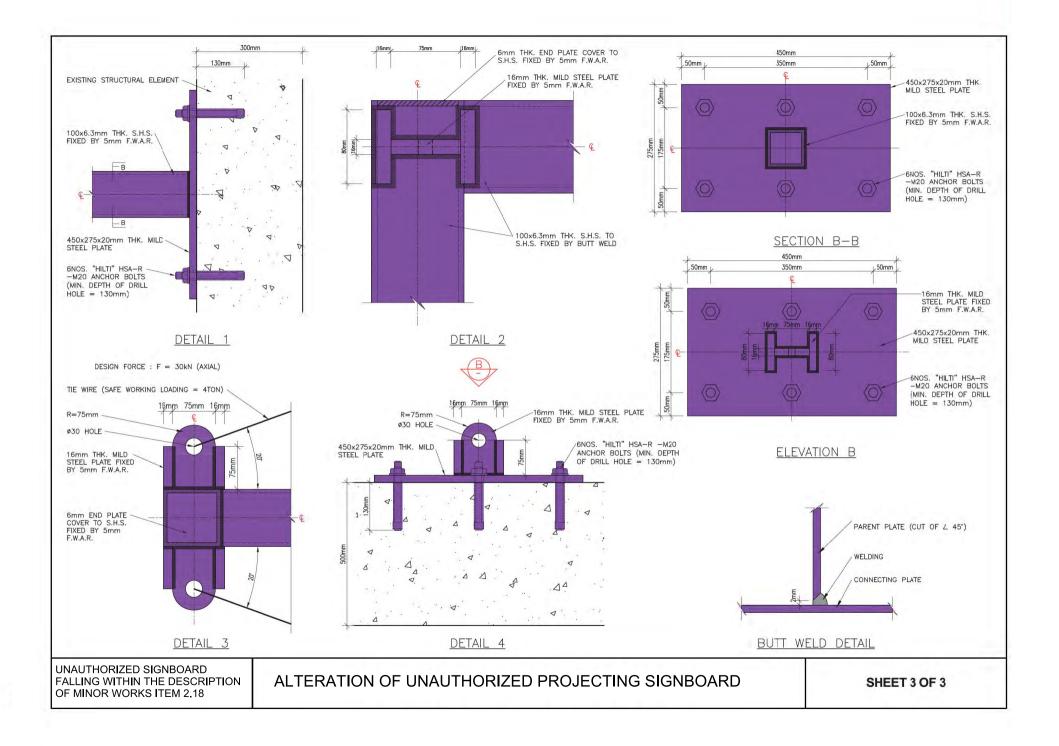

19                 |                                            |
| Unauthorized Signboard falling  | Alteration of Unauthorized Signboard on or |
| within the description of Minor | hung underneath the soffit of a balcony or |
| Works Item 2.20                 | canopy (other than a cantilevered slab)    |
| Unauthorized Signboard falling  | Alteration of an Outdoor Unauthorized      |
| within the description of Minor | Signboard fixed on-grade (other than the   |
| Works Item 2.21                 | construction of a spread footing).         |
| Unauthorized Signboard falling  | Alteration of an Outdoor Unauthorized      |
| within the description of Minor | Signboard together with a spread footing   |
| Works Item 2.22                 |                                            |