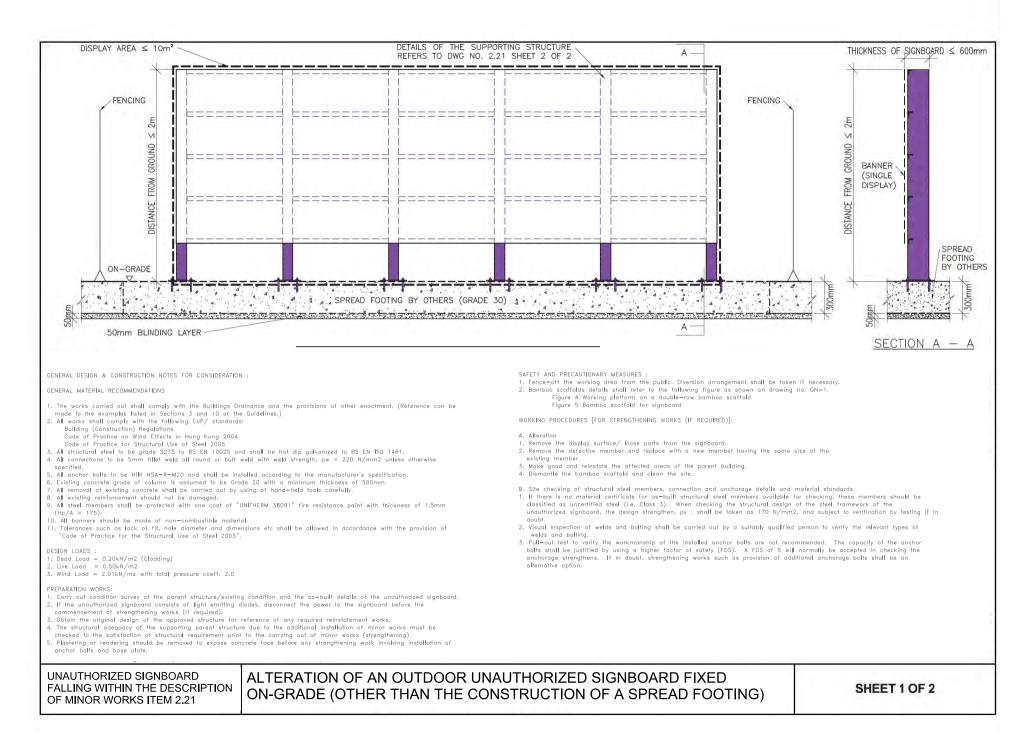

|                                            |
| Unauthorized Signboard falling  | Alteration of Unauthorized Signboard on or |
| within the description of Minor | hung underneath the soffit of a balcony or |
| Works Item 2.20                 | canopy (other than a cantilevered slab)    |
| Unauthorized Signboard falling  | Alteration of an Outdoor Unauthorized      |
| within the description of Minor | Signboard fixed on-grade (other than the   |
| Works Item 2.21                 | construction of a spread footing).         |
| Unauthorized Signboard falling  | Alteration of an Outdoor Unauthorized      |
| within the description of Minor | Signboard together with a spread footing   |
| Works Item 2.22                 |                                            |