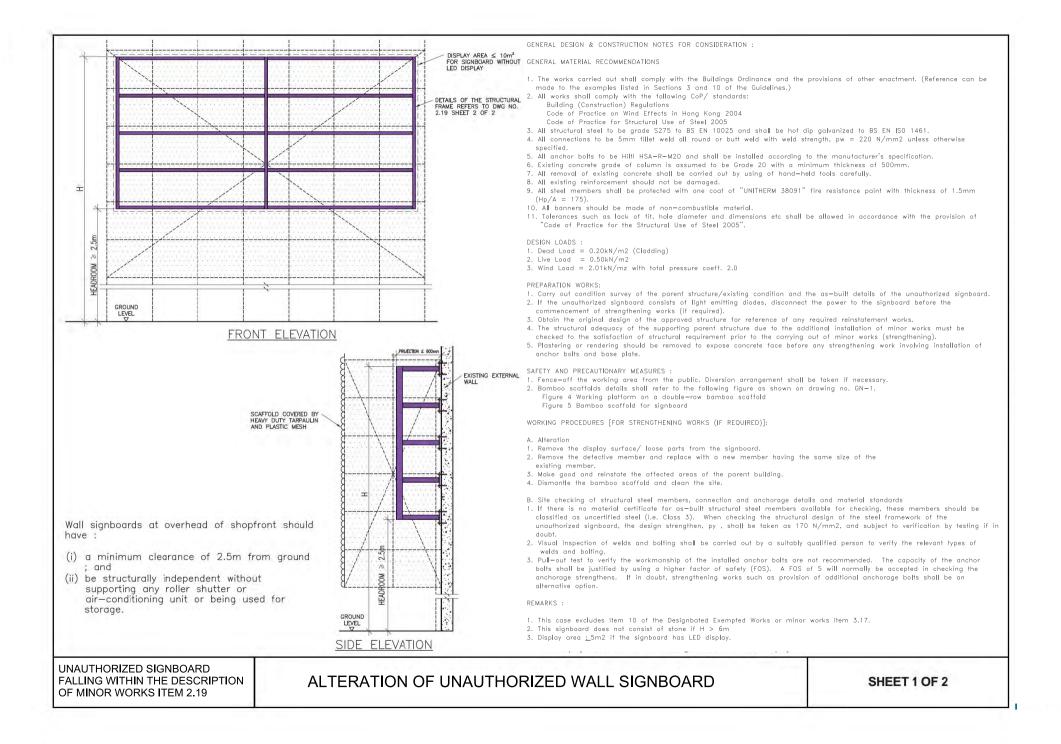

|                                            |
| Unauthorized Signboard falling  | Alteration of Unauthorized Signboard on or |
| within the description of Minor | hung underneath the soffit of a balcony or |
| Works Item 2.20                 | canopy (other than a cantilevered slab)    |
| Unauthorized Signboard falling  | Alteration of an Outdoor Unauthorized      |
| within the description of Minor | Signboard fixed on-grade (other than the   |
| Works Item 2.21                 | construction of a spread footing).         |
| Unauthorized Signboard falling  | Alteration of an Outdoor Unauthorized      |
| within the description of Minor | Signboard together with a spread footing   |
| Works Item 2.22                 |                                            |