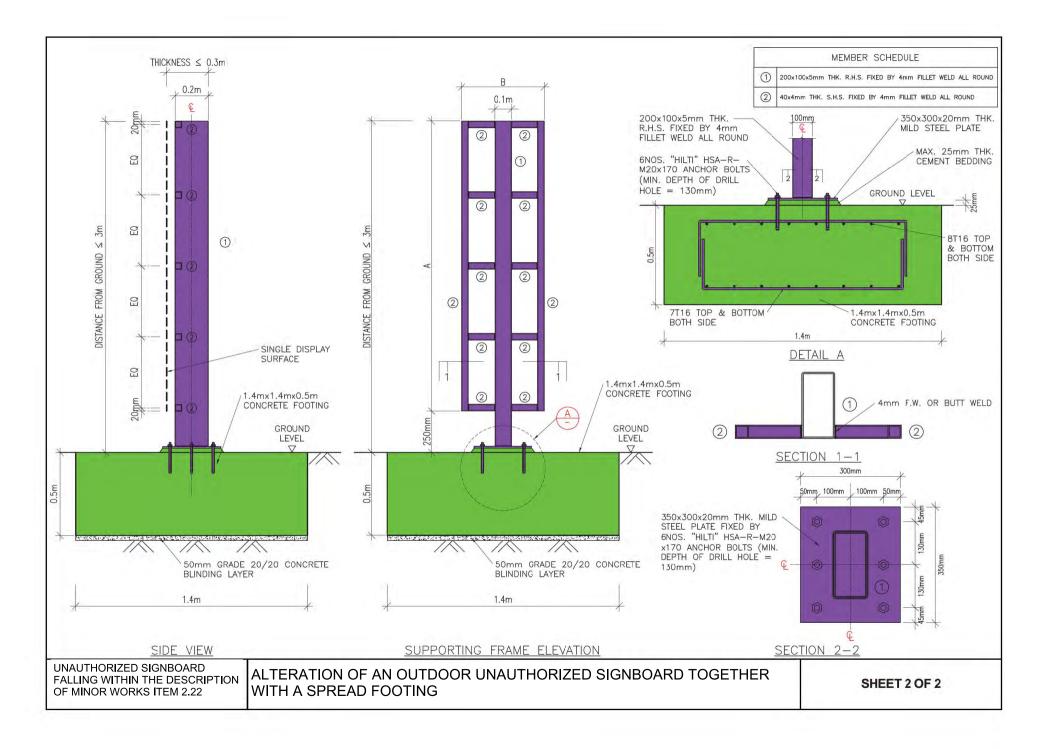

|                                            |
| Unauthorized Signboard falling  | Alteration of Unauthorized Signboard on or |
| within the description of Minor | hung underneath the soffit of a balcony or |
| Works Item 2.20                 | canopy (other than a cantilevered slab)    |
| Unauthorized Signboard falling  | Alteration of an Outdoor Unauthorized      |
| within the description of Minor | Signboard fixed on-grade (other than the   |
| Works Item 2.21                 | construction of a spread footing).         |
| Unauthorized Signboard falling  | Alteration of an Outdoor Unauthorized      |
| within the description of Minor | Signboard together with a spread footing   |
| Works Item 2.22                 |                                            |