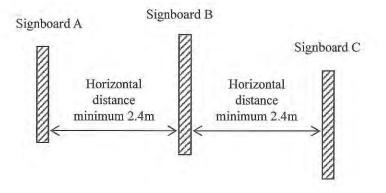

| <b>Comments/Questions</b> | Members/Organisations | Government Response                                                                                                                                                                                                                                                                                                                                                                                                                                                                                                                                                                                                                                                                                                           |
|---------------------------|-----------------------|-------------------------------------------------------------------------------------------------------------------------------------------------------------------------------------------------------------------------------------------------------------------------------------------------------------------------------------------------------------------------------------------------------------------------------------------------------------------------------------------------------------------------------------------------------------------------------------------------------------------------------------------------------------------------------------------------------------------------------|
|                           |                       | <ul> <li>(iv) a registered general building contractor;</li> <li>(v) a registered minor works contractor registered for the respective item of minor works; or</li> <li>(vi) (if the signboard is a specific minor works item belonging to a specific type of minor works under a specific class) a registered minor works contractor registered for the respective type under the respective class of minor works.</li> </ul>                                                                                                                                                                                                                                                                                                |
|                           |                       | Apart from certifying the structural safety of the to-be-validated signboard, the appointed person for validation should also certify that the signboard is in compliance with the requirements under the BO and its subsidiary legislation, including no obstruction or reduction to the means of fire escape, natural lighting, ventilation, as well as the requirements on lateral distance from adjoining signboards and clear headroom (the relevant requirements are specified in Appendix G of PNAP APP-126). Such requirements are in line consistent with the standards for the erection of new signboards. Application for validation will not be accepted if the related requirements have not been complied with. |
|                           |                       | In formulating the required qualifications of the persons to be<br>appointed for carrying out validation as well as the                                                                                                                                                                                                                                                                                                                                                                                                                                                                                                                                                                                                       |