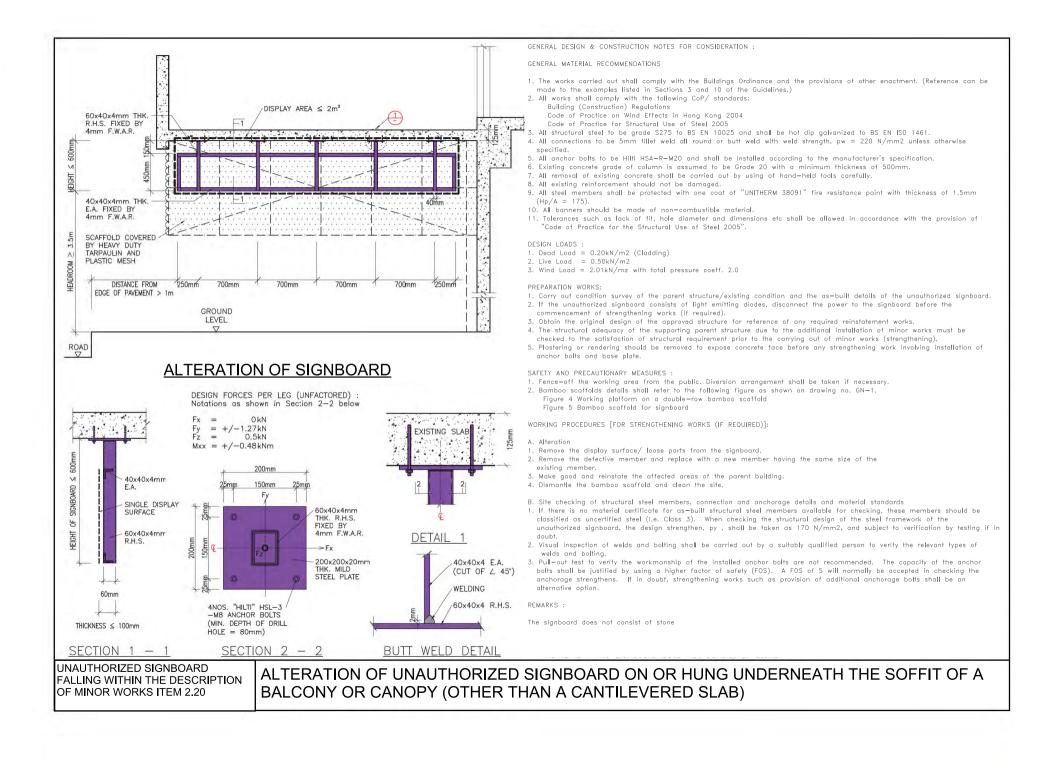

|                                            |
| Unauthorized Signboard falling  | Alteration of Unauthorized Signboard on or |
| within the description of Minor | hung underneath the soffit of a balcony or |
| Works Item 2.20                 | canopy (other than a cantilevered slab)    |
| Unauthorized Signboard falling  | Alteration of an Outdoor Unauthorized      |
| within the description of Minor | Signboard fixed on-grade (other than the   |
| Works Item 2.21                 | construction of a spread footing).         |
| Unauthorized Signboard falling  | Alteration of an Outdoor Unauthorized      |
| within the description of Minor | Signboard together with a spread footing   |
| Works Item 2.22                 |                                            |