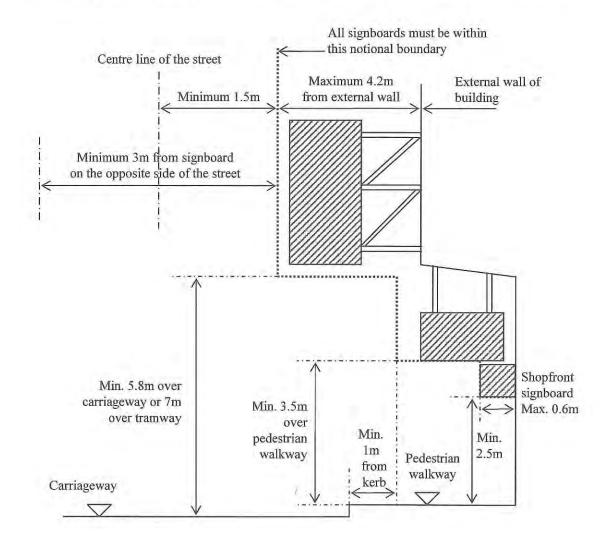

| <b>Comments/Questions</b> | Members/Organisations | Government Response                                                                                                                                                                                                                                                                                                                                                                                                                                                                                                                                                                                                                                                                                                           |
|---------------------------|-----------------------|-------------------------------------------------------------------------------------------------------------------------------------------------------------------------------------------------------------------------------------------------------------------------------------------------------------------------------------------------------------------------------------------------------------------------------------------------------------------------------------------------------------------------------------------------------------------------------------------------------------------------------------------------------------------------------------------------------------------------------|
|                           |                       | <ul> <li>(iv) a registered general building contractor;</li> <li>(v) a registered minor works contractor registered for the respective item of minor works; or</li> <li>(vi) (if the signboard is a specific minor works item belonging to a specific type of minor works under a specific class) a registered minor works contractor registered for the respective type under the respective class of minor works.</li> </ul>                                                                                                                                                                                                                                                                                                |
|                           |                       | Apart from certifying the structural safety of the to-be-validated signboard, the appointed person for validation should also certify that the signboard is in compliance with the requirements under the BO and its subsidiary legislation, including no obstruction or reduction to the means of fire escape, natural lighting, ventilation, as well as the requirements on lateral distance from adjoining signboards and clear headroom (the relevant requirements are specified in Appendix G of PNAP APP-126). Such requirements are in line consistent with the standards for the erection of new signboards. Application for validation will not be accepted if the related requirements have not been complied with. |
|                           |                       | In formulating the required qualifications of the persons to be<br>appointed for carrying out validation as well as the                                                                                                                                                                                                                                                                                                                                                                                                                                                                                                                                                                                                       |