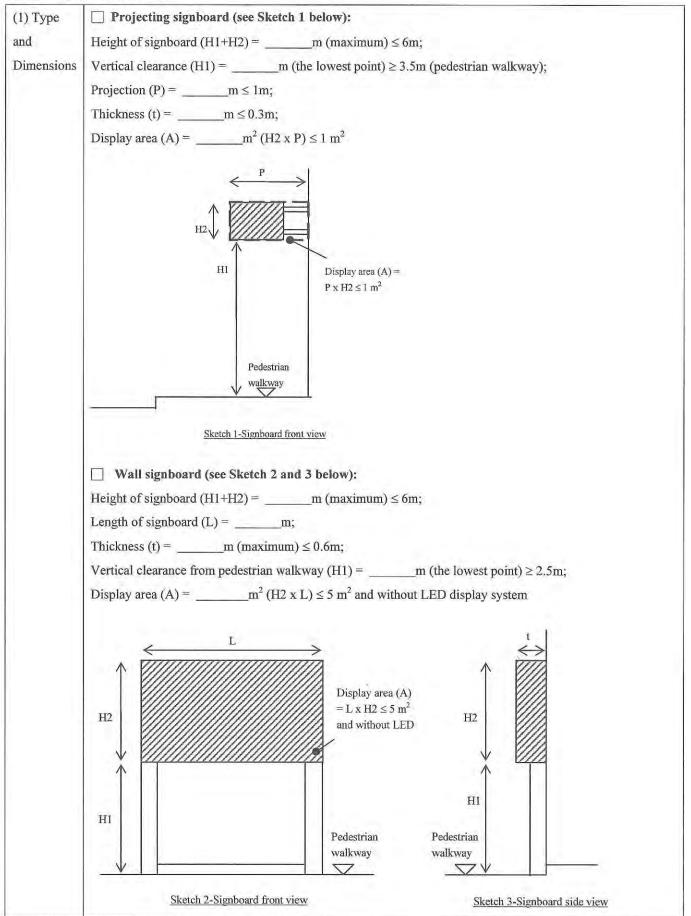

| Comments/Questions                                                                                                                    | Members/Organisations | Government Response                                                                                                                                                                                                                                                                                                                                                                                                                                                                                                                                                                                                                                                                                                                                                                                                                                                                                                                                                                                                                                                                                                                    |
|---------------------------------------------------------------------------------------------------------------------------------------|-----------------------|----------------------------------------------------------------------------------------------------------------------------------------------------------------------------------------------------------------------------------------------------------------------------------------------------------------------------------------------------------------------------------------------------------------------------------------------------------------------------------------------------------------------------------------------------------------------------------------------------------------------------------------------------------------------------------------------------------------------------------------------------------------------------------------------------------------------------------------------------------------------------------------------------------------------------------------------------------------------------------------------------------------------------------------------------------------------------------------------------------------------------------------|
| signboard constitute a new signboard?                                                                                                 |                       | signboard to become a new signboard, and thus such signboard needs not be validated again.                                                                                                                                                                                                                                                                                                                                                                                                                                                                                                                                                                                                                                                                                                                                                                                                                                                                                                                                                                                                                                             |
| 10. The technical specifications of signboards eligible for joining the validation scheme should align with those for new signboards. | Network Association,民 | The technical specifications of the signboards that are eligible<br>for validation under the SCBS are formulated in accordance<br>with the technical specifications for signboard-related minor<br>works related to signboards as set out in Schedule I of the<br>B(MW)R. These minor works are classified into Classes I, II<br>and III according to their complexity and risk to safety risk.<br>Since the signboards falling within the technical specifications<br>of Class I minor works generally involve larger structures, for<br>signboards that are of specified construction, the validation<br>should be carried out by an Authorised Person. Otherwise,<br>the validation should be carried out by an Authorised Person<br>together with a Registered Structural Engineer.<br>For other existing unauthorised signboards, including those<br>which their types and sizes fall within the specifications of<br>Class II or III minor works, the validation works shall be<br>carried out by the following persons:<br>(i) an authorised person;<br>(ii) a registered structural engineer;<br>(iii) a registered inspector; |

| <b>Comments/Questions</b> | Members/Organisations | Government Response                                                                                                                                                                                                                                                                                                                                                                                                                                                                                                                                                                                                                                                                                                           |
|---------------------------|-----------------------|-------------------------------------------------------------------------------------------------------------------------------------------------------------------------------------------------------------------------------------------------------------------------------------------------------------------------------------------------------------------------------------------------------------------------------------------------------------------------------------------------------------------------------------------------------------------------------------------------------------------------------------------------------------------------------------------------------------------------------|
|                           |                       | <ul> <li>(iv) a registered general building contractor;</li> <li>(v) a registered minor works contractor registered for the respective item of minor works; or</li> <li>(vi) (if the signboard is a specific minor works item belonging to a specific type of minor works under a specific class) a registered minor works contractor registered for the respective type under the respective class of minor works.</li> </ul>                                                                                                                                                                                                                                                                                                |
|                           |                       | Apart from certifying the structural safety of the to-be-validated signboard, the appointed person for validation should also certify that the signboard is in compliance with the requirements under the BO and its subsidiary legislation, including no obstruction or reduction to the means of fire escape, natural lighting, ventilation, as well as the requirements on lateral distance from adjoining signboards and clear headroom (the relevant requirements are specified in Appendix G of PNAP APP-126). Such requirements are in line consistent with the standards for the erection of new signboards. Application for validation will not be accepted if the related requirements have not been complied with. |
|                           |                       | In formulating the required qualifications of the persons to be<br>appointed for carrying out validation as well as the                                                                                                                                                                                                                                                                                                                                                                                                                                                                                                                                                                                                       |