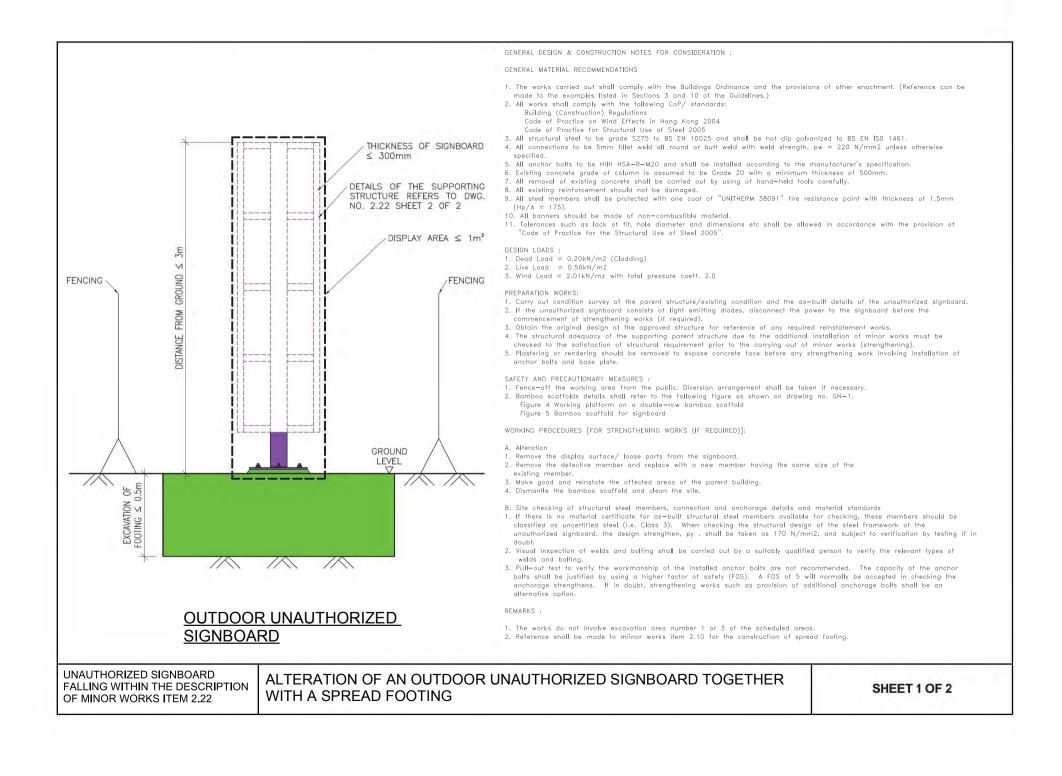

|                                            |
| Unauthorized Signboard falling  | Alteration of Unauthorized Signboard on or |
| within the description of Minor | hung underneath the soffit of a balcony or |
| Works Item 2.20                 | canopy (other than a cantilevered slab)    |
| Unauthorized Signboard falling  | Alteration of an Outdoor Unauthorized      |
| within the description of Minor | Signboard fixed on-grade (other than the   |
| Works Item 2.21                 | construction of a spread footing).         |
| Unauthorized Signboard falling  | Alteration of an Outdoor Unauthorized      |
| within the description of Minor | Signboard together with a spread footing   |
| Works Item 2.22                 |                                            |