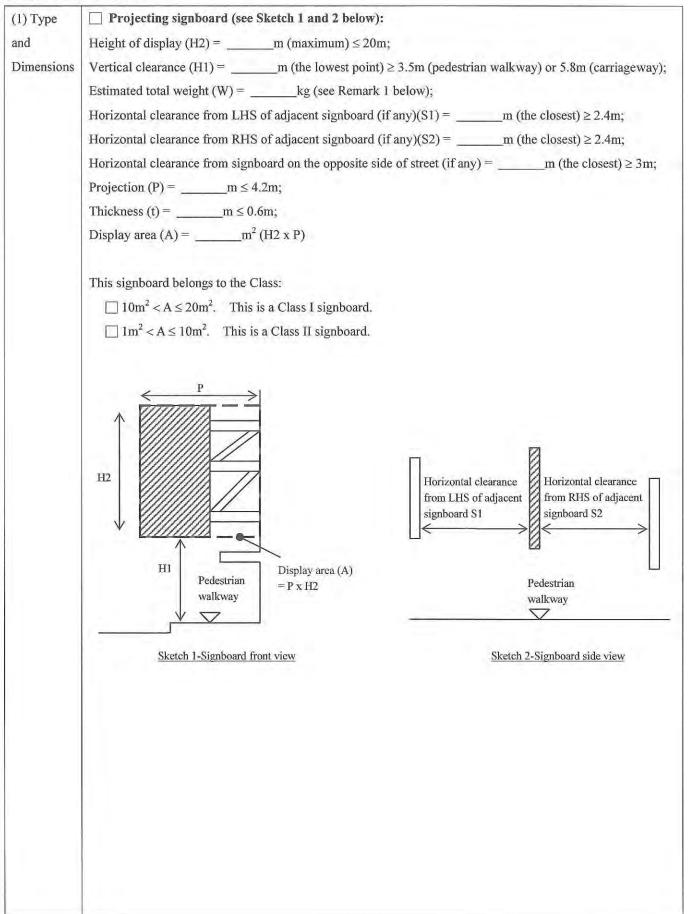

| Comments/Questions                                                                                                                    | Members/Organisations | Government Response                                                                                                                                                                                                                                                                                                                                                                                                                                                                                                                                                                                                                                                                                                                                                                                                                                                                                                                                                                                                                                                                                                                    |
|---------------------------------------------------------------------------------------------------------------------------------------|-----------------------|----------------------------------------------------------------------------------------------------------------------------------------------------------------------------------------------------------------------------------------------------------------------------------------------------------------------------------------------------------------------------------------------------------------------------------------------------------------------------------------------------------------------------------------------------------------------------------------------------------------------------------------------------------------------------------------------------------------------------------------------------------------------------------------------------------------------------------------------------------------------------------------------------------------------------------------------------------------------------------------------------------------------------------------------------------------------------------------------------------------------------------------|
| signboard constitute a new signboard?                                                                                                 |                       | signboard to become a new signboard, and thus such signboard needs not be validated again.                                                                                                                                                                                                                                                                                                                                                                                                                                                                                                                                                                                                                                                                                                                                                                                                                                                                                                                                                                                                                                             |
| 10. The technical specifications of signboards eligible for joining the validation scheme should align with those for new signboards. | Network Association,民 | The technical specifications of the signboards that are eligible<br>for validation under the SCBS are formulated in accordance<br>with the technical specifications for signboard-related minor<br>works related to signboards as set out in Schedule I of the<br>B(MW)R. These minor works are classified into Classes I, II<br>and III according to their complexity and risk to safety risk.<br>Since the signboards falling within the technical specifications<br>of Class I minor works generally involve larger structures, for<br>signboards that are of specified construction, the validation<br>should be carried out by an Authorised Person. Otherwise,<br>the validation should be carried out by an Authorised Person<br>together with a Registered Structural Engineer.<br>For other existing unauthorised signboards, including those<br>which their types and sizes fall within the specifications of<br>Class II or III minor works, the validation works shall be<br>carried out by the following persons:<br>(i) an authorised person;<br>(ii) a registered structural engineer;<br>(iii) a registered inspector; |

| <b>Comments/Questions</b> | Members/Organisations | Government Response                                                                                                                                                                                                                                                                                                                                                                                                                                                                                                                                                                                                                                                                                                           |
|---------------------------|-----------------------|-------------------------------------------------------------------------------------------------------------------------------------------------------------------------------------------------------------------------------------------------------------------------------------------------------------------------------------------------------------------------------------------------------------------------------------------------------------------------------------------------------------------------------------------------------------------------------------------------------------------------------------------------------------------------------------------------------------------------------|
|                           |                       | <ul> <li>(iv) a registered general building contractor;</li> <li>(v) a registered minor works contractor registered for the respective item of minor works; or</li> <li>(vi) (if the signboard is a specific minor works item belonging to a specific type of minor works under a specific class) a registered minor works contractor registered for the respective type under the respective class of minor works.</li> </ul>                                                                                                                                                                                                                                                                                                |
|                           |                       | Apart from certifying the structural safety of the to-be-validated signboard, the appointed person for validation should also certify that the signboard is in compliance with the requirements under the BO and its subsidiary legislation, including no obstruction or reduction to the means of fire escape, natural lighting, ventilation, as well as the requirements on lateral distance from adjoining signboards and clear headroom (the relevant requirements are specified in Appendix G of PNAP APP-126). Such requirements are in line consistent with the standards for the erection of new signboards. Application for validation will not be accepted if the related requirements have not been complied with. |
|                           |                       | In formulating the required qualifications of the persons to be<br>appointed for carrying out validation as well as the                                                                                                                                                                                                                                                                                                                                                                                                                                                                                                                                                                                                       |