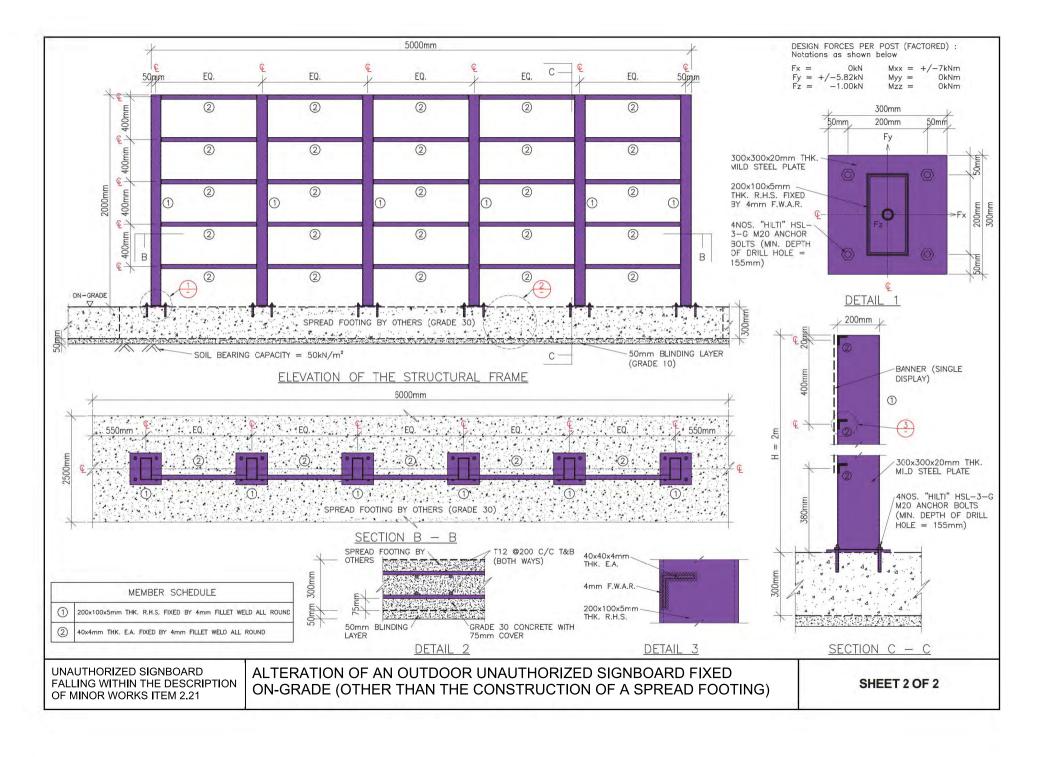

|                                            |
| Unauthorized Signboard falling  | Alteration of Unauthorized Signboard on or |
| within the description of Minor | hung underneath the soffit of a balcony or |
| Works Item 2.20                 | canopy (other than a cantilevered slab)    |
| Unauthorized Signboard falling  | Alteration of an Outdoor Unauthorized      |
| within the description of Minor | Signboard fixed on-grade (other than the   |
| Works Item 2.21                 | construction of a spread footing).         |
| Unauthorized Signboard falling  | Alteration of an Outdoor Unauthorized      |
| within the description of Minor | Signboard together with a spread footing   |
| Works Item 2.22                 |                                            |