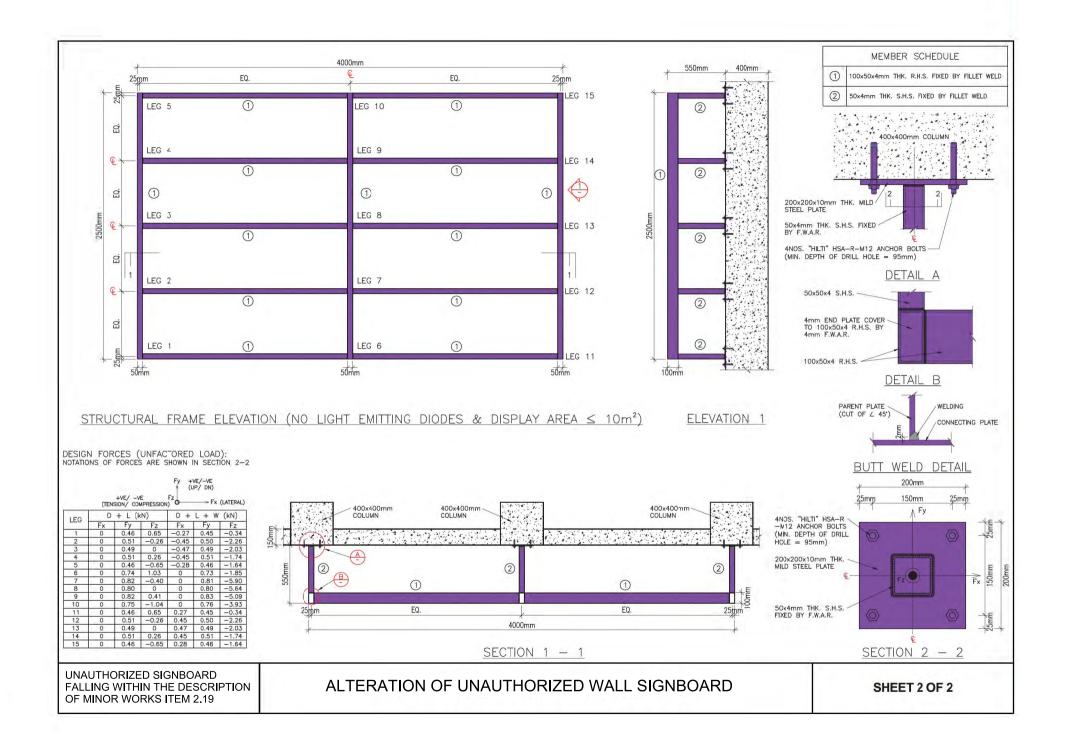

|                                            |
| Unauthorized Signboard falling  | Alteration of Unauthorized Signboard on or |
| within the description of Minor | hung underneath the soffit of a balcony or |
| Works Item 2.20                 | canopy (other than a cantilevered slab)    |
| Unauthorized Signboard falling  | Alteration of an Outdoor Unauthorized      |
| within the description of Minor | Signboard fixed on-grade (other than the   |
| Works Item 2.21                 | construction of a spread footing).         |
| Unauthorized Signboard falling  | Alteration of an Outdoor Unauthorized      |
| within the description of Minor | Signboard together with a spread footing   |
| Works Item 2.22                 |                                            |