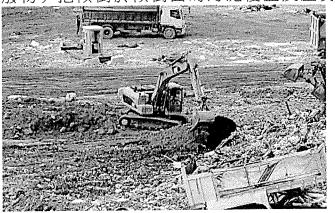

Waste reception:

Equipped to receive waste delivered by road vehicles. Computerized weighbridges for fast processing of incoming and outgoing vehicles and semi-automatic recording of transactions. The waste reception operation is video-recorded and linked to the EPD site office to facilitate monitoring.

All vehicles leaving the landfill must go through a vehicle washing facility.

Restoration:

Progressive restoration of the SENT Landfill is being implemented. Completed sections of the landfill are being sealed off with impermeable membrane liners, over-covered with soil, landscaped with vegetation and will be provided with amenity areas. The restored areas will be suitable for passive recreational use.