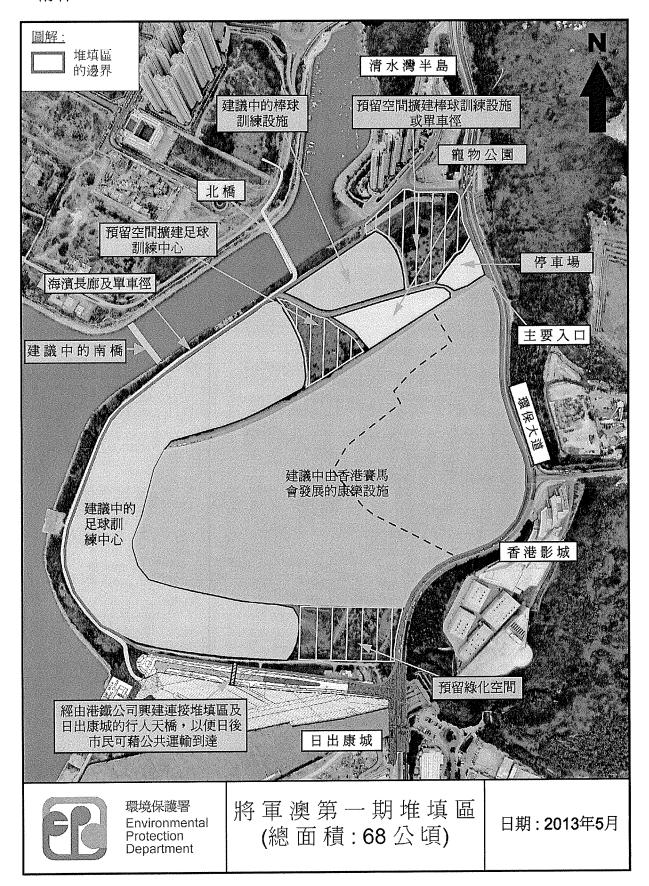

# 將軍澳第一期堆填區經復修後的使用

#### 將軍澳堆填區的復修

- 1. 環境保護署於一九九九年完成將軍澳堆填區的修復設施建造工程。現時經修復的堆填區情況穩定及安全,可作發展康樂用途, 為市民提供更多休憩空間。
- 2. 經修復的堆填區現由環境保護署承辦商運作修復設施,監察堆填 區情況及進行相關的維修保養工作。將軍澳第一期堆填區將陸續 發展多項康樂設施(詳見附件一)。

#### 已建成的康樂設施

- 3. 土木工程拓展署及路政署在二零零九年十二月開始興建沿岸邊 的單車徑和海濱長廊,佔地約1公頃,有關設施已於二零一二年 六月開放予公眾使用。
- 4. 康樂文化事務署受西貢區議會委託,在堆填區的入口附近建造一 所休憩處連同寵物公園。佔地約 1.2 公頃的設施包括供不同大小 狗隻使用的園區,停車場及廁所等。工程現時已大致完成,有關 設施預計將於二零一三年中開放予公眾使用。

#### 擬議的康樂設施

- 5. 香港棒球總會於二零一三年一月提交計劃書,建議在將軍澳第一期堆填區興建一棒球訓練場,佔地約2公頃,各政府部門已就該計劃書提出技術意見,以供香港棒球總會詳細研究。
- 6. 特區政府現正協調香港賽馬會及香港足球總會於將軍澳第一期堆填區興建一所足球訓練中心,佔地約17公頃。與此同時,香港賽馬會亦表示有意在堆填區的高台及斜坡位置,一併研究發展其他康體設施。

環境保護署 二零一三年五月