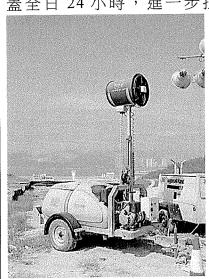

### 在新界東南堆填區實施的 額外氣味控制措施

(1) 於下列地點設置固定氣味中和機:在堆填區 內沿着環保大道路邊(8台)、磅橋位置(4台)及 新界東南堆填區出入口(2台)。

主要目的

以中和由廢物收集車輛進 入堆填區時散發的氣味。

(2) 盡量縮小廢物傾倒區範圍。

MANAGARA MANAGARAN

以防止氣味由廢物散發。

### 主要目的

(5) 每天完成接收廢物後,加厚覆蓋廢物傾卸區的泥土層(由原先 150 毫米增加)至 300 毫米, 並在泥土覆蓋層上噴灑一種名為「Posi-Shell Cover」的礦物砂漿塗料。

以防止氣味由廢物散發。

以中和放置於廢物傾卸區的廢物散發的氣味。

(6) 於廢物傾卸區加添流動氣味中和機(10台)。由 2012 年 7 月底起,堆填區承辦商把部份流動氣味中和機的運作時間重新編排,以函蓋全日 24 小時,進一步控制堆填區的氣味。