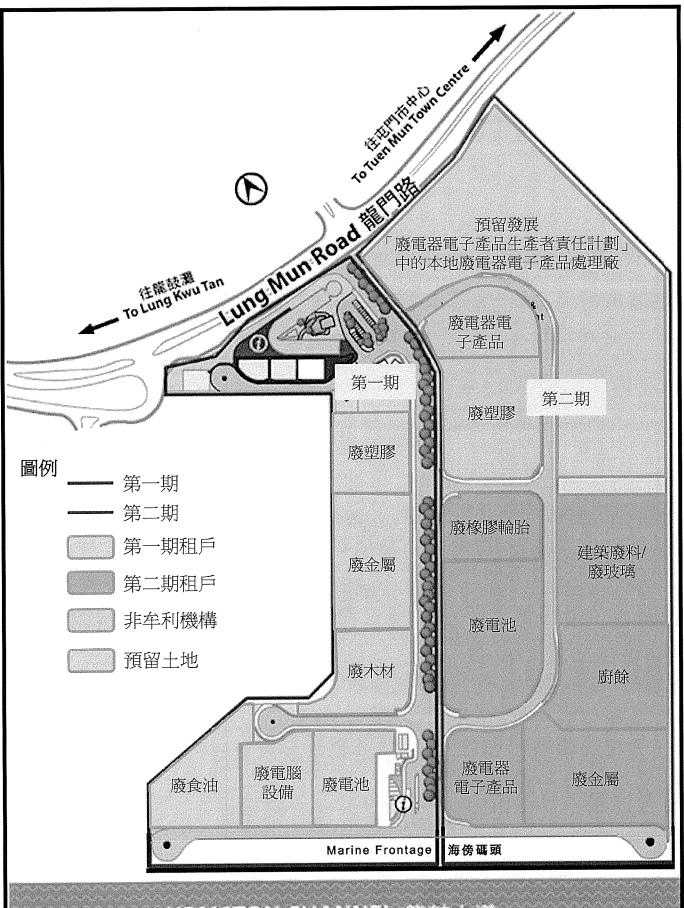

### 環保園

- 環保園位於屯門第38區,佔地20公頃,分兩階段發展,整個環保園可為環保及回收再造業提供總共約14公頃的土地使用。
- 發展環保園是政府在《都市固體廢物管理政策大綱(2005-2014)》所提出的其中一項促進本地環保業的重要措施。旨在以可負擔的租金提供長期土地專供循環再造及環保工業使用,以鼓勵業界投放資金,發展先進及增值的循環再造技術。
- 環保園內土地建有公用設施(包括水、電、污水排放及電訊等),租戶亦可使用園內的共用基礎設施(包括內部道路網、貨船停泊碼頭以及設在多用途行政大樓內的共用設備)。我們相信這些安排可減低租戶的基建開支,使他們能夠將資金更有效地投放在業務的發展上。
- 在香港推行環保園並不容易,本港的回收再造業一直簡單以回收、打紮及出口廢料為主。要進一步在本地把回收物料加工再造成具增值能力及較高檔的環保產品,業界需面對回收物料來源,成本效益,同業競爭,環保產品需求等各種市場制約因素。我們明白業界需要較多時間發展其投資計劃;而我們亦會繼續作出協助和配合。
- 現時,環保園合共租出十四幅土地予私人回收再造商或非牟利團體,作回收再造廢食油、廢金屬、廢木料、廢瓊膠、廢電池、建築廢料/廢玻璃、廢水醫、廢土。當中五名租戶(分別回收再造廢食油、廢水器、廢水料、廢電腦及廢塑膠)已於2010年4月起相繼開始投產。另外,由非牟利團體營運及由環境及廢電光、所由非牟利團體營運及由環境及廢電子產的資源再生中心(分別處理廢塑膠及廢電子產品),亦分別已於2010年3月及10月開始運作。餘下的租戶現正進行機器測試、廠房規劃或廠房建造工程。此外,第二期其中3公頃的土地廢電器企工廢電子產品生產者責任計劃」的本地廢電器電子產品建工設施。環保園租戶的位置圖請參閱附件一。

# • 有關第一期及第二期租戶的發展摘要如下:

| 租户                       | 回收再造工序                                                 | 最新進展                                                   |
|--------------------------|--------------------------------------------------------|--------------------------------------------------------|
| 第一期租户                    |                                                        |                                                        |
| 倡威科技有限<br>公司             | 回收食肆及食品製造廠的<br>廢食油,再造成生物柴油                             | 已在 2010 年 4 月 投產                                       |
| 紹榮鋼鐵有限公司                 | 把廢鐵類金屬分類及切碎,然後運往東南亞,再<br>造成如鋼筋的建築材料                    | 已在 2010 年 5 月 投產                                       |
| 香港鴻偉人造板公司                | 新的運作模式把木卡板、<br>木板及樹幹切碎為木屑,<br>再造成木煤,代替一般對<br>環境污染較高的煤炭 | 已在 2010 年 5 月投產,但於 2011 年尾暫停運作以調整運作模式,現正為新安裝的機器進行測試及試產 |
| <b>利通集團</b>              | 修理及分拆廢電腦組件成各類可回收再造的組件 加盛期 网络斯及加森英                      | 已在 2010 年 9 月投<br>產。<br>第一期在 2010 年 11                 |
| 香港德福環保 科技集團有限 公司         | 把廢塑膠分類及切碎為塑膠薄片                                         | 月投產。                                                   |
| 銀星控股有限公司                 | 分拆汽車廢電池成各類可<br>回收再造的組件                                 | 機器安裝工程已大致 完成,租戶現正進行 機器測試。                              |
| 第二期租户                    |                                                        |                                                        |
| 眾裕鋼鐵集團<br>有限公司           | 把廢鐵類金屬分類及切<br>碎,然後運往東南亞,再<br>造成如鋼筋的建築材料                | 租戶現正興建廠房,<br>預計於2013年7月投<br>產。                         |
| 新遠企業有限公司                 | 分拆廢鉛酸電池成各類可<br>回收再造的組件,將鉛塊<br>提鍊成鉛錠                    | 租戶現正申請更改環<br>境許可證,以及規劃<br>和準備興建廠房,預<br>計於2014年底投產。     |
| 嘉華建築材料<br>有限公司           | 回收再造建築廢料/廢玻璃,再造成環保磚                                    | 租戶現正興建廠房,<br>預計於2013年7月投<br>產。                         |
| 億達再生資源<br>有限公司<br>安發隆電器五 | 修理及分拆廢電腦組件成<br>各類可回收再造的組件<br>回收廢橡膠輪胎,再造橡               | 租戶現正規劃及準備 興建廠房,預計於                                     |
| 金有限公司 華南再生資源 (中山)有限公司    | 膠地磚及相類產品<br>回收廚餘,再造成動物飼<br>料                           | 2014年初投產。                                              |