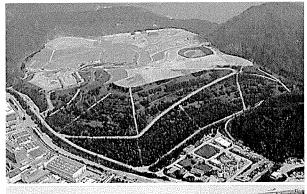

# 新界東南堆填區資料

背景

地點:香港將軍澳大赤沙

面積:地面一50公頃;海面一50公頃;

總面積一100公頃

最深廢料深度:100米

容量: 4,300 萬立方米

<u>目前廢物接收量</u>:約每日4,800公噸/980 車次

(2012年)

廢物/物料種類:都市廢物,建築廢物及特殊廢物

估計填滿年份:約於 2014/15 年

護理年期:營運完成後30年

合約安排

合約形式:承建商根據指定的合約要求,進行堆填區

的設計、興建、操作、復修及護理工作

負責部門:香港特別行政區政府環境保護署