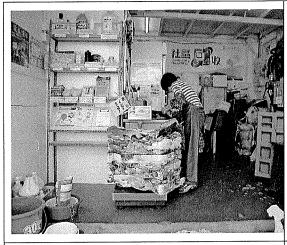

# 屯元回收中心運作照片

環保大使將壓縮打紮了的塑 膠廢料量重

居民送來塑膠廢料換取米、廁紙或即食麵等

環保大使在社區舉辦推廣活動,擺設街站和派發宣傳單張,吸引居民參與廢物源頭 分類計劃

環保大使探訪區內學校發放 回收資訊推廣減廢回收

區內居民可登記成為社區回 收中心的會員,環保大使向 街坊小孩講解回收意義 社區回收中心開幕典禮,邀來 青年歌手作表演嘉賓,吸引居 民參與

環保大使向學生推廣減廢回 收喚起他們的減廢意識

環保大使會探訪區內住宅樓 宇,向居民講解廢物源頭分 類,並邀請他們參與計劃

#### 社區回收中心的運作

- 社區回收中心主要設立在舊區,服務對象是沒有物業管理公司執行及管理回收計劃或沒有空間擺放廢物回收設施的單幢樓宇。
- 透過環境及自然保育基金資助,由與區內居民組織有緊密連繫的非政府機構運作,租用商舖單位設立社區回收中心,向舊區樓宇居民推廣廢物源頭分類及收集塑膠廢料、玻璃樽和廢電器電子產品。
- 社區回收中心環保大使會探訪區內住宅樓宇的居民組織、店舖東主、學校校長及社會機構的負責人,向他們推廣減廢回收,邀請他們參與廢物源頭分類計劃,並從他們的樓宇或處所收集已分類的塑膠廢料。環保大使亦會在社區舉辦推廣活動,吸引居民參與廢物源頭分類計劃。
- 區內居民可登記成為社區回收中心的會員並可携帶塑膠廢料往 社區回收中心,按指定數量換取米、廁紙或即食麵等日用品。 市民亦可將玻璃樽、小型的廢電器及電子產品送往社區回收中 心。
- 交往社區回收中心的塑膠廢料經壓縮打紮加工後會由回收商收 集在本地再加工處理或出口。(在回收中心鄰近地方經其他回收 計劃收集得來的塑膠廢料亦可送到社區回收中心處理。)
- 現時,環境及自然保育基金共批出了15個此類計劃項目。有 13個社區回收中心在12個不同地區運作,另外2個正在策劃 籌備中。
- 每個社區回收中心的平均營運成本約為每年110萬元,各中心每月所收集到的塑膠廢料為3至9噸。
- 其中3個回收中心(大埔、沙田及粉嶺)已將推廣及塑膠廢料收 集服務擴展至鄰近市中心的鄉郊村落。