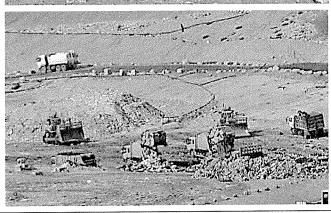

### South East New Territories (SENT) Landfill, Hong Kong General Information

**Background** 

Location:

Tai Chik Sha, Tseung Kwan O, Hong Kong

Area:

100 hectares (ha) (land - 50 ha and marine - 50 ha)

Max. depth of waste:

100 metres

Capacity:

43 million cubic metres

<u>Current waste intake</u>:

About 4,800 tonnes / 980 truckloads per day

(2012)

Waste types:

Municipal solid waste, construction waste and

Waste reception:

Equipped to receive waste delivered by road vehicles. Computerized weighbridges for fast processing of incoming and outgoing vehicles and semi-automatic recording of transactions. The waste reception operation is video-recorded and linked to the EPD site office to facilitate monitoring.

All vehicles leaving the landfill must go through a vehicle washing facility.

Restoration:

Progressive restoration of the SENT Landfill is being implemented. Completed sections of the landfill are being sealed off with impermeable membrane liners, over-covered with soil, landscaped with vegetation and will be provided with amenity areas. The restored areas will be suitable for passive recreational use.