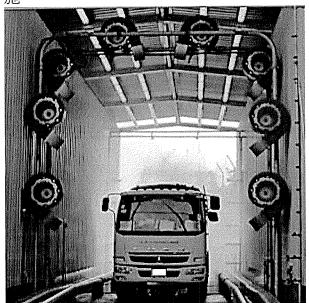

All vehicles leaving the landfill must go through a vehicle washing facility.

Restoration:

Progressive restoration of the SENT Landfill is being implemented. Completed sections of the landfill are being sealed off with impermeable membrane liners, over-covered with soil, landscaped with vegetation and will be provided with amenity areas. The restored areas will be suitable for passive recreational use.