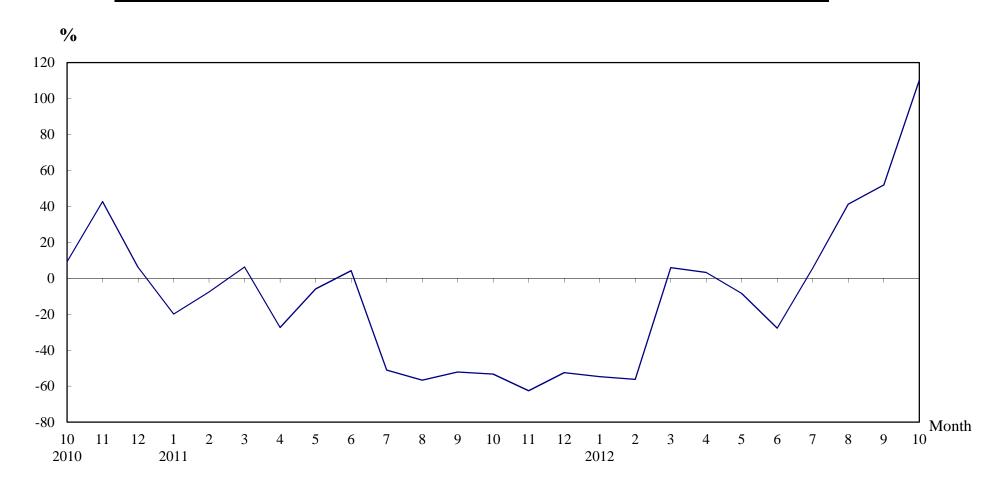

#### Land registration

- The number of sale and purchase agreements for all building units received for registration in October was 11,928 (+19.4% compared with September and +110.2% compared with October 2011)
- The 12-month moving average for October was 8,867 (6.2% above the 12-month moving average for September but 14.9% below that for October 2011)
- The total consideration for sale and purchase agreements in October was \$77.9 billion (+45.3% compared with September and +182.6% compared with October 2011)
- Among the sale and purchase agreements, 8,714 were for residential units (+19.4% compared with September and +87.7% compared with October 2011)
- The total consideration for sale and purchase agreements in respect of residential units was \$54.8 billion (+35.6% compared with September and +144.1% compared with October 2011)

# THE LAND REGISTRY Comparison of Monthly Statistics

Month: October 2012

|                                                                                                                 |                  |                  |                  |                                               |                 |     | Octobe       |             |                 |        |                |
|-----------------------------------------------------------------------------------------------------------------|------------------|------------------|------------------|-----------------------------------------------|-----------------|-----|--------------|-------------|-----------------|--------|----------------|
| _                                                                                                               | 2012             | 2012             | 2011             | Increase (+) or Decrease (-) as compared with |                 |     |              |             |                 |        |                |
| Item                                                                                                            | October          | September        | October          | September 20                                  |                 |     |              | October 201 |                 | 1      |                |
|                                                                                                                 |                  |                  |                  | No. or                                        | Consideration   | Pe  | rcentage     | No. o       | Consideration   | Pei    | rcentage       |
| <ol> <li>Agreements for Sale and Purchase of<br/>Building Units         <ul> <li>(a) No.</li> </ul> </li> </ol> | 11,928           | 9,990            | 5,675            | +                                             | 1,938           | +   | 19.4         | +           | 6,253           | +      | 110.2          |
| (b) Consideration                                                                                               | 77,890           | 53,590           | 27,561           | +                                             | 24,300          | +   | 45.3         | +           | 50,329          | +      | 182.6          |
| <ul><li>2. Agreements for Sale and Purchase of Land</li><li>(a) No.</li><li>(b) Consideration</li></ul>         | 210<br>4,471     | 200<br>2,975     | 221<br>1,400     | + +                                           | 10<br>1,496     | + + | 5.0<br>50.3  | -<br>+      | 11<br>3,071     | -<br>+ | 5.0<br>219.4   |
| Sub-total of (1) + (2) (a) No. (b) Consideration                                                                | 12,138<br>82,361 | 10,190<br>56,565 | 5,896<br>28,961  | + +                                           | 1,948<br>25,796 | + + | 19.1<br>45.6 | + +         | 6,242<br>53,400 | + +    | 105.9<br>184.4 |
| <ul><li>3. Assignments of Building Units</li><li>(a) No.</li><li>(b) Consideration</li></ul>                    | 11,222<br>59,474 | 9,903<br>58,192  | 9,712<br>44,722  | + +                                           | 1,319<br>1,282  | + + | 13.3<br>2.2  | + +         | 1,510<br>14,752 | ++     | 15.5<br>33.0   |
| <ul><li>4. Assignments of Land</li><li>(a) No.</li><li>(b) Consideration</li></ul>                              | 653<br>2,620     | 634<br>2,219     | 613<br>3,073     | + +                                           | 19<br>401       | + + | 3.0<br>18.1  | +           | 40<br>453       | +      | 6.5<br>14.7    |
| Sub-total of (3) + (4) (a) No. (b) Consideration                                                                | 11,875<br>62,094 | 10,537<br>60,411 | 10,325<br>47,795 | + +                                           | 1,338<br>1,683  | + + | 12.7<br>2.8  | + +         | 1,550<br>14,299 | +++    | 15.0<br>29.9   |
| 5. No. of Building Mortgages/Building Legal Charges                                                             | 10               | 11               | 9                | -                                             | 1               | -   | 9.1          | +           | 1               | +      | 11.1           |
| 6. No. of Other Mortgages/Legal Charges                                                                         | 9,486            | 8,748            | 8,167            | +                                             | 738             | +   | 8.4          | +           | 1,319           | +      | 16.2           |
| Sub-total of $(5) + (6)$                                                                                        | 9,496            | 8,759            | 8,176            | +                                             | 737             | +   | 8.4          | +           | 1,320           | +      | 16.1           |
| 7. No. of Receipts/Discharges/Releases                                                                          | 9,519            | 8,453            | 8,774            | +                                             | 1,066           | +   | 12.6         | +           | 745             | +      | 8.5            |
| 8. No. of Public Search                                                                                         | 469,748          | 439,288          | 353,612          | +                                             | 30,460          | +   | 6.9          | +           | 116,136         | +      | 32.8           |