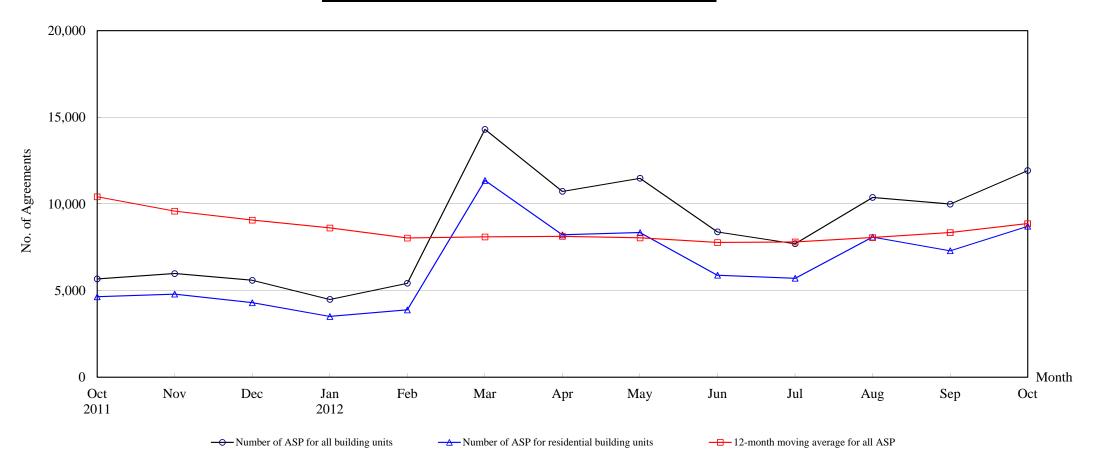

# The Land Registry Chart showing the number of Sale and Purchase Agreements of building units from October 2011 to October 2012

### Number of Sale and Purchase Agreements of building units

| Year                                             | 2011   |       |       | 2012  |       |        |        |        |       |       |        |       |        |
|--------------------------------------------------|--------|-------|-------|-------|-------|--------|--------|--------|-------|-------|--------|-------|--------|
| Month                                            | Oct    | Nov   | Dec   | Jan   | Feb   | Mar    | Apr    | May    | Jun   | Jul   | Aug    | Sep   | Oct    |
| Number of ASP for all building units             | 5,675  | 5,982 | 5,597 | 4,490 | 5,425 | 14,306 | 10,728 | 11,484 | 8,389 | 7,706 | 10,377 | 9,990 | 11,928 |
| Number of ASP for residential building units (1) | 4,643  | 4,795 | 4,301 | 3,507 | 3,884 | 11,358 | 8,217  | 8,349  | 5,886 | 5,709 | 8,087  | 7,301 | 8,714  |
| 12-month moving average for all ASP (2)          | 10,416 | 9,584 | 9,068 | 8,616 | 8,034 | 8,101  | 8,130  | 8,042  | 7,775 | 7,809 | 8,062  | 8,346 | 8,867  |