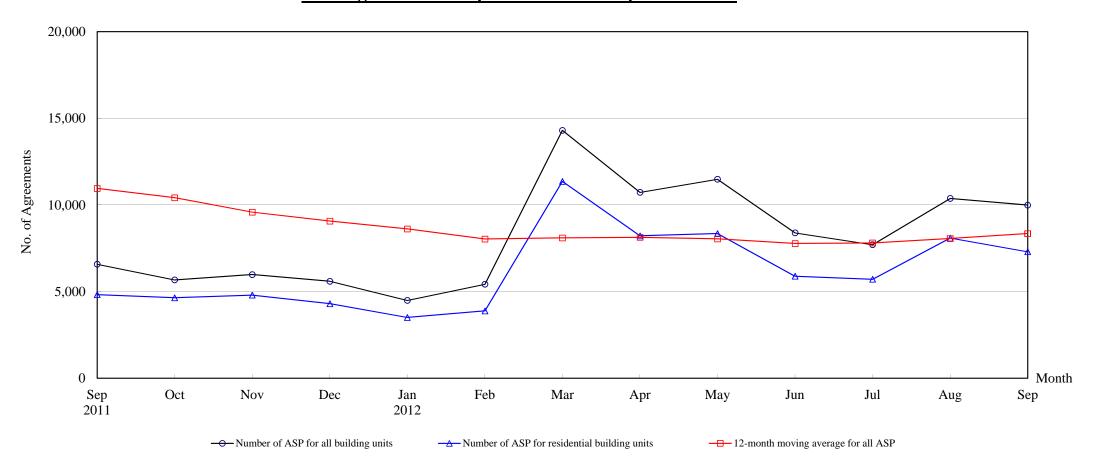

# The Land Registry Chart showing the number of Sale and Purchase Agreements of building units from September 2011 to September 2012

### Number of Sale and Purchase Agreements of building units

| Year                                             | 2011   |        |       |       | 2012  |       |        |        |        |       |       |        |       |
|--------------------------------------------------|--------|--------|-------|-------|-------|-------|--------|--------|--------|-------|-------|--------|-------|
| Month                                            | Sep    | Oct    | Nov   | Dec   | Jan   | Feb   | Mar    | Apr    | May    | Jun   | Jul   | Aug    | Sep   |
| Number of ASP for all building units             | 6,579  | 5,675  | 5,982 | 5,597 | 4,490 | 5,425 | 14,306 | 10,728 | 11,484 | 8,389 | 7,706 | 10,377 | 9,990 |
| Number of ASP for residential building units (1) | 4,823  | 4,643  | 4,795 | 4,301 | 3,507 | 3,884 | 11,358 | 8,217  | 8,349  | 5,886 | 5,709 | 8,087  | 7,301 |
| 12-month moving average for all ASP (2)          | 10,955 | 10,416 | 9,584 | 9,068 | 8,616 | 8,034 | 8,101  | 8,130  | 8,042  | 7,775 | 7,809 | 8,062  | 8,346 |

Note: (1) Sales of residential units refer to sale and purchase agreements with payment of stamp duty. These statistics do not include sales of units under the Home Ownership Scheme, the Private Sector Participation Scheme and the Tenants Purchase Scheme except those after payment of premium.

(2) 12-month moving average is calculated by dividing the sum of the figures of the previous 12 months by 12.