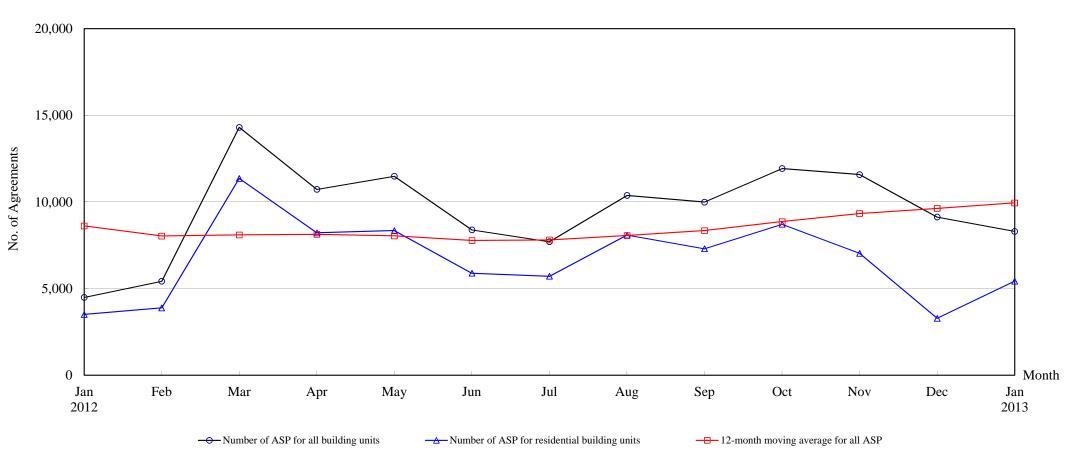

Note : Consideration rounded to the nearest million Hong Kong dollars.

The Land Registry Chart showing the number of Sale and Purchase Agreements of <u>building units from January 2012 to January 2013</u>

### Number of Sale and Purchase Agreements of building units

| Year                                                        | 2012  |       |        |        |        |       |       |        |       |        |        |       | 2013  |
|-------------------------------------------------------------|-------|-------|--------|--------|--------|-------|-------|--------|-------|--------|--------|-------|-------|
| Month                                                       | Jan   | Feb   | Mar    | Apr    | May    | Jun   | Jul   | Aug    | Sep   | Oct    | Nov    | Dec   | Jan   |
| Number of ASP for all building units                        | 4,490 | 5,425 | 14,306 | 10,728 | 11,484 | 8,389 | 7,706 | 10,377 | 9,990 | 11,928 | 11,581 | 9,129 | 8,302 |
| Number of ASP for residential building units <sup>(1)</sup> | 3,507 | 3,884 | 11,358 | 8,217  | 8,349  | 5,886 | 5,709 | 8,087  | 7,301 | 8,714  | 7,035  | 3,286 | 5,430 |
| 12-month moving average for all ASP (2)                     | 8,616 | 8,034 | 8,101  | 8,130  | 8,042  | 7,775 | 7,809 | 8,062  | 8,346 | 8,867  | 9,333  | 9,628 | 9,945 |

Note: (1) Sales of residential units refer to sale and purchase agreements with payment of stamp duty. These statistics do not include sales of units under the Home Ownership Scheme, the Private Sector Participation Scheme and the Tenants Purchase Scheme except those after payment of premium.

(2) 12-month moving average is calculated by dividing the sum of the figures of the previous 12 months by 12.

The Land RegistryYear-on-year Rate of Change in the Number of Sale and Purchase Agreements

Number of Sale and Purchase Agreements of residential and non-residential building units