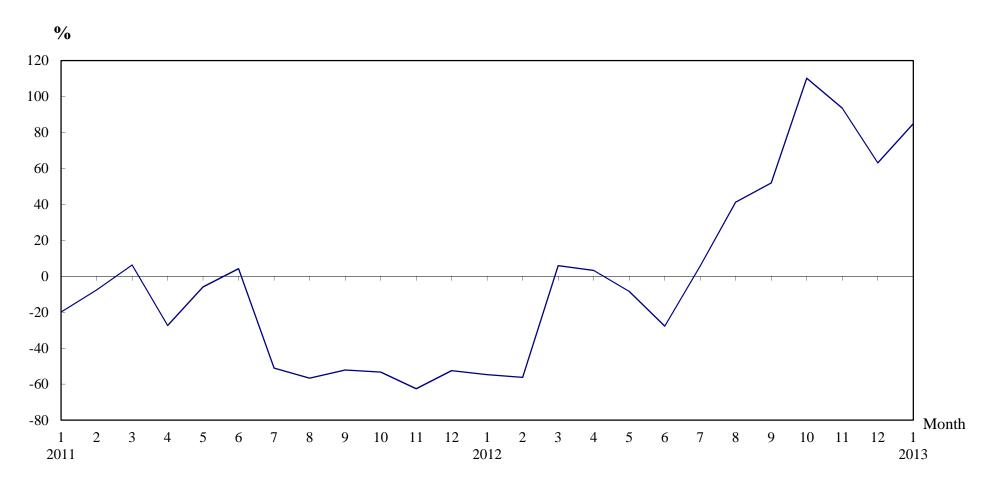

(2) 12-month moving average is calculated by dividing the sum of the figures of the previous 12 months by 12.

The Land RegistryYear-on-year Rate of Change in the Number of Sale and Purchase Agreements

Number of Sale and Purchase Agreements of residential and non-residential building units

| Year/Month | Jan   | Feb    | Mar    | Apr    | May    | Jun    | Jul   | Aug    | Sep   | Oct    | Nov    | Dec   |
|------------|-------|--------|--------|--------|--------|--------|-------|--------|-------|--------|--------|-------|
| 2011       | 9,917 | 12,401 | 13,501 | 10,386 | 12,536 | 11,601 | 7,291 | 7,348  | 6,579 | 5,675  | 5,982  | 5,597 |
| 2012       | 4,490 | 5,425  | 14,306 | 10,728 | 11,484 | 8,389  | 7,706 | 10,377 | 9,990 | 11,928 | 11,581 | 9,129 |
| 2013       | 8,302 |        |        |        |        |        |       |        |       |        |        |       |