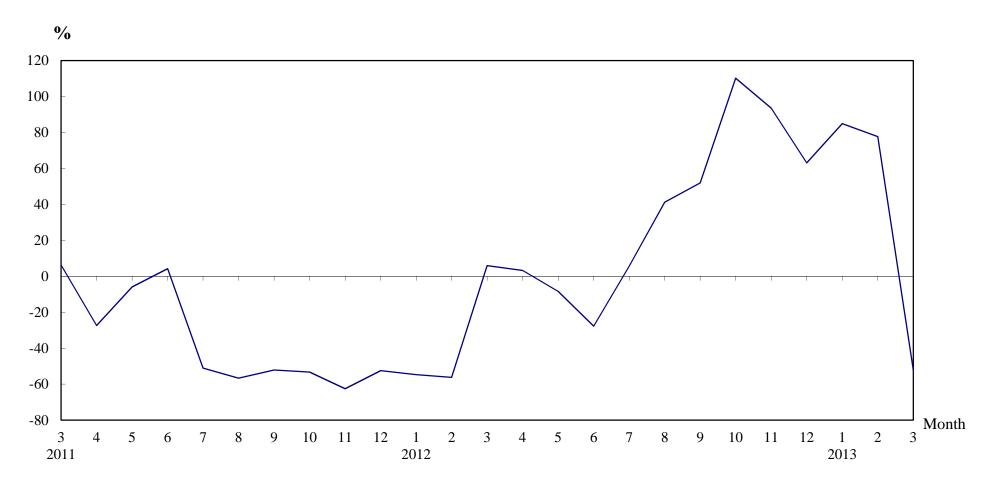

(2) 12-month moving average is calculated by dividing the sum of the figures of the previous 12 months by 12.

The Land RegistryYear-on-year Rate of Change in the Number of Sale and Purchase Agreements

Number of Sale and Purchase Agreements of residential and non-residential building units

| Year/Month | Jan   | Feb    | Mar    | Apr    | May    | Jun    | Jul   | Aug    | Sep   | Oct    | Nov    | Dec   |
|------------|-------|--------|--------|--------|--------|--------|-------|--------|-------|--------|--------|-------|
| 2011       | 9,917 | 12,401 | 13,501 | 10,386 | 12,536 | 11,601 | 7,291 | 7,348  | 6,579 | 5,675  | 5,982  | 5,597 |
| 2012       | 4,490 | 5,425  | 14,306 | 10,728 | 11,484 | 8,389  | 7,706 | 10,377 | 9,990 | 11,928 | 11,581 | 9,129 |
| 2013       | 8,302 | 9,643  | 6,841  |        |        |        |       |        |       |        |        |       |