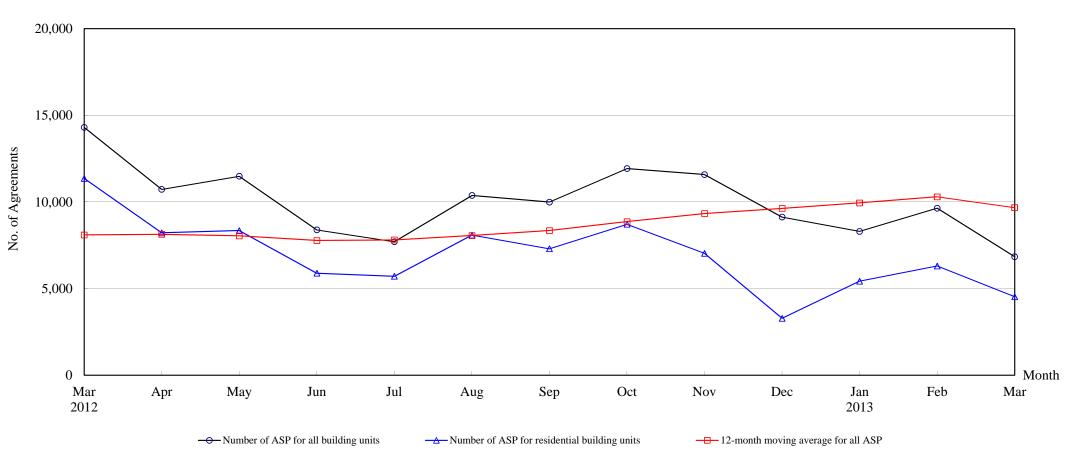

### The Land Registry Chart showing the number of Sale and Purchase Agreements of <u>building units from March 2012 to March 2013</u>

#### Number of Sale and Purchase Agreements of building units

| Year                                                        | 2012   | 2012   |        |       |       |        |       |        |        |       |       | 2013   |       |  |
|-------------------------------------------------------------|--------|--------|--------|-------|-------|--------|-------|--------|--------|-------|-------|--------|-------|--|
| Month                                                       | Mar    | Apr    | May    | Jun   | Jul   | Aug    | Sep   | Oct    | Nov    | Dec   | Jan   | Feb    | Mar   |  |
| Number of ASP for all building units                        | 14,306 | 10,728 | 11,484 | 8,389 | 7,706 | 10,377 | 9,990 | 11,928 | 11,581 | 9,129 | 8,302 | 9,643  | 6,841 |  |
| Number of ASP for residential building units <sup>(1)</sup> | 11,358 | 8,217  | 8,349  | 5,886 | 5,709 | 8,087  | 7,301 | 8,714  | 7,035  | 3,286 | 5,430 | 6,307  | 4,534 |  |
| 12-month moving average for all ASP (2)                     | 8,101  | 8,130  | 8,042  | 7,775 | 7,809 | 8,062  | 8,346 | 8,867  | 9,333  | 9,628 | 9,945 | 10,297 | 9,675 |  |

Note : (1) Sales of residential units refer to sale and purchase agreements with payment of stamp duty. These statistics do not include sales of units under the Home Ownership Scheme, the Private Sector Participation Scheme and the Tenants Purchase Scheme except those after payment of premium.

(2) 12-month moving average is calculated by dividing the sum of the figures of the previous 12 months by 12.

The Land RegistryYear-on-year Rate of Change in the Number of Sale and Purchase Agreements

Number of Sale and Purchase Agreements of residential and non-residential building units