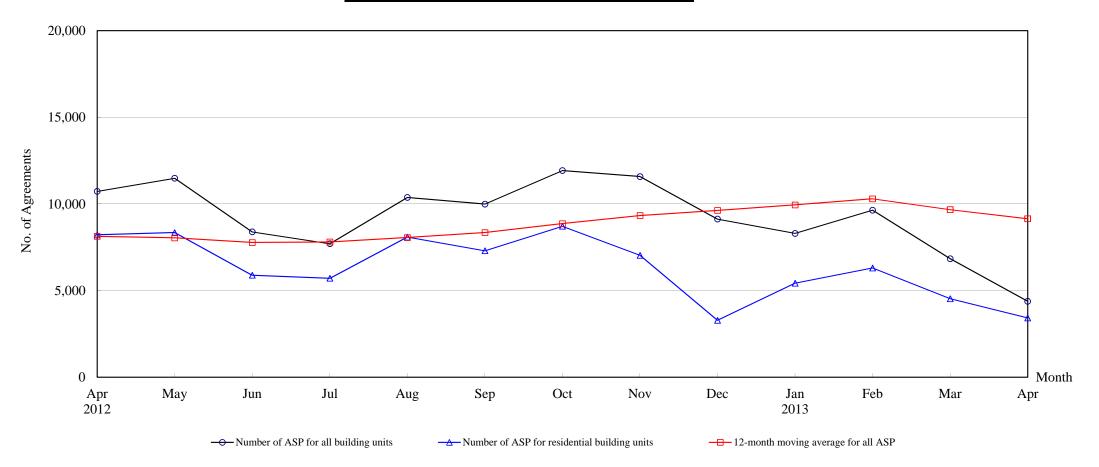

# The Land Registry Chart showing the number of Sale and Purchase Agreements of building units from April 2012 to April 2013

## Number of Sale and Purchase Agreements of building units

| Year                                             | 2012   |        |       |       |        |       |        |        |       | 2013  |        |       |       |
|--------------------------------------------------|--------|--------|-------|-------|--------|-------|--------|--------|-------|-------|--------|-------|-------|
| Month                                            | Apr    | May    | Jun   | Jul   | Aug    | Sep   | Oct    | Nov    | Dec   | Jan   | Feb    | Mar   | Apr   |
| Number of ASP for all building units             | 10,728 | 11,484 | 8,389 | 7,706 | 10,377 | 9,990 | 11,928 | 11,581 | 9,129 | 8,302 | 9,643  | 6,841 | 4,387 |
| Number of ASP for residential building units (1) | 8,217  | 8,349  | 5,886 | 5,709 | 8,087  | 7,301 | 8,714  | 7,035  | 3,286 | 5,430 | 6,307  | 4,534 | 3,427 |
| 12-month moving average for all ASP (2)          | 8,130  | 8,042  | 7,775 | 7,809 | 8,062  | 8,346 | 8,867  | 9,333  | 9,628 | 9,945 | 10,297 | 9,675 | 9,146 |

Note: (1) Sales of residential units refer to sale and purchase agreements with payment of stamp duty. These statistics do not include sales of units under the Home Ownership Scheme, the Private Sector Participation Scheme and the Tenants Purchase Scheme except those after payment of premium.

(2) 12-month moving average is calculated by dividing the sum of the figures of the previous 12 months by 12.