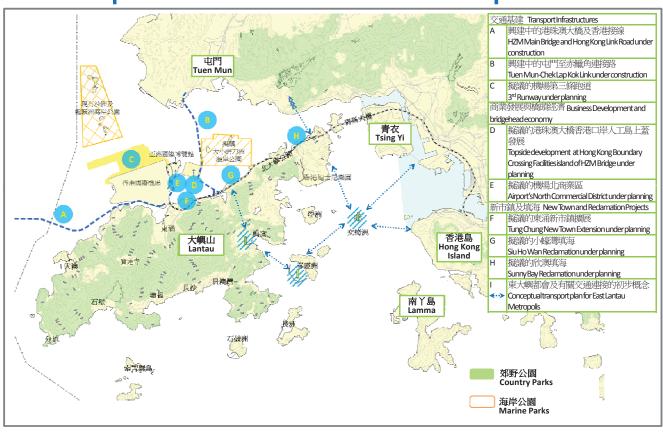

# 東大嶼都會發展概念圖

# **Conceptual Plan of East Lantau Metropolis**

# 研究範圍 Study Area

## 人工島的初步土地用途規劃

## **Preliminary Land Use Planning for Artificial Islands**

- 配合施政報告開拓<u>「東大嶼都會」</u> Dovetail with Policy Address to develop <u>East Lantau Metropolis</u>
- 探討<u>其它土地用途</u>的可行性和機遇
   Explore feasibility and opportunity of other land uses
- 確定一個初步可行的發展概念圖,包括 概括的發展方向、填海範圍、土地用途、 交通基建及其他發展參數

Establish Initial Conceptual Development
Plan, including broad development
direction, reclamation extent, land uses,
transport infrastructure and other
planning parameters